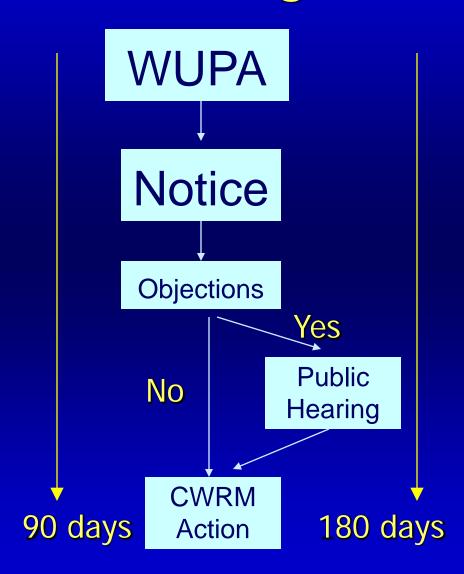

|            |  |  |  |  |  |  |
| 448                            | 4-0801-001 | Department of Hawaiian Home<br>Lands, Oahu (Main) DHHL | Kauluwai 1     | 0.637 | 09/13/1996 | 09/19/1997 |  |  |  |  |  |  |
| 448                            | 4-0801-002 | Department of Hawaiian Home<br>Lands, Oahu (Main) DHHL | Kauluwai 2     |       | 09/13/1996 | 09/19/1997 |  |  |  |  |  |  |
| 499                            | 4-0801-003 | Maui Department of Water Supply,<br>MDWS               | Kualapuu Mauka | 0.900 | 04/29/1998 | 10/12/2015 |  |  |  |  |  |  |
| 1089                           | 4-0901-001 | Waiola o Molokai                                       | Well 17        | 1.208 | 03/11/2019 |            |  |  |  |  |  |  |

3 WUPAs totalling 2.745

# **Current WUPA Processing**