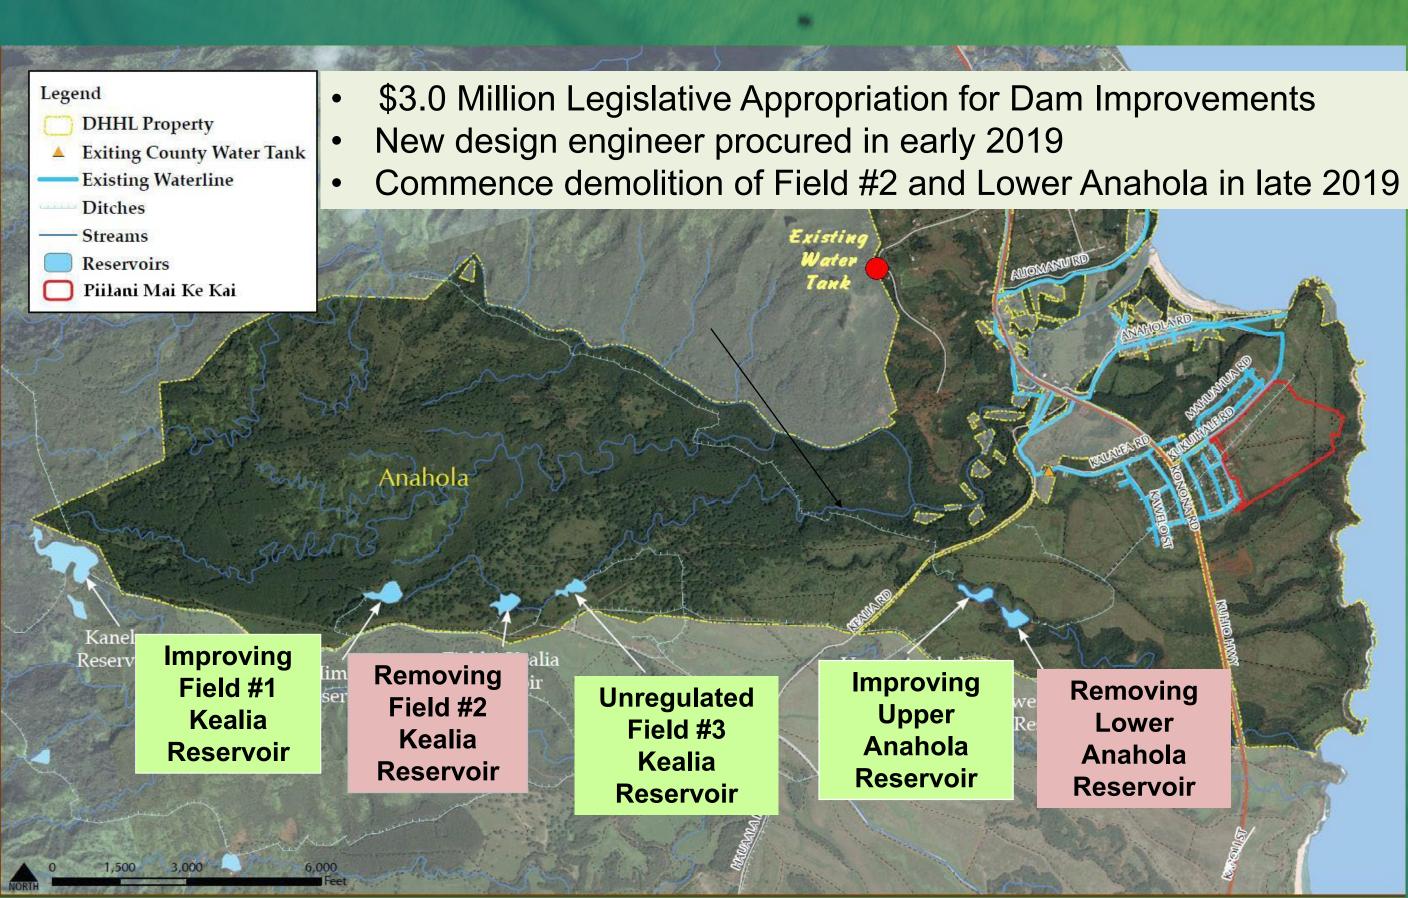

### **Anahola Dam & Reservoir Improvements**

## ANAHOLA DAM AND RESERVOIR IMPROVEMENTS

#### "REMOVING"

#### Kealia Field #2 and Lower Anahola

- Designs complete and NPDES permit application at DOH.
- Awaiting revised pricing from Goodfellow Brothers (original contractor from 2016 bid).
- Estimated construction start by December 2019.

#### "IMPROVING"

### Kealia Field #1 and Upper Anahola

- Projects redesigned to maximize reservoir capacity to the extent practical, and to meet State Dam Safety regulations.
- Revised designs to be submitted to DLNR for review in October 2019.
- Estimated construction start in early 2020, subject to permitting.