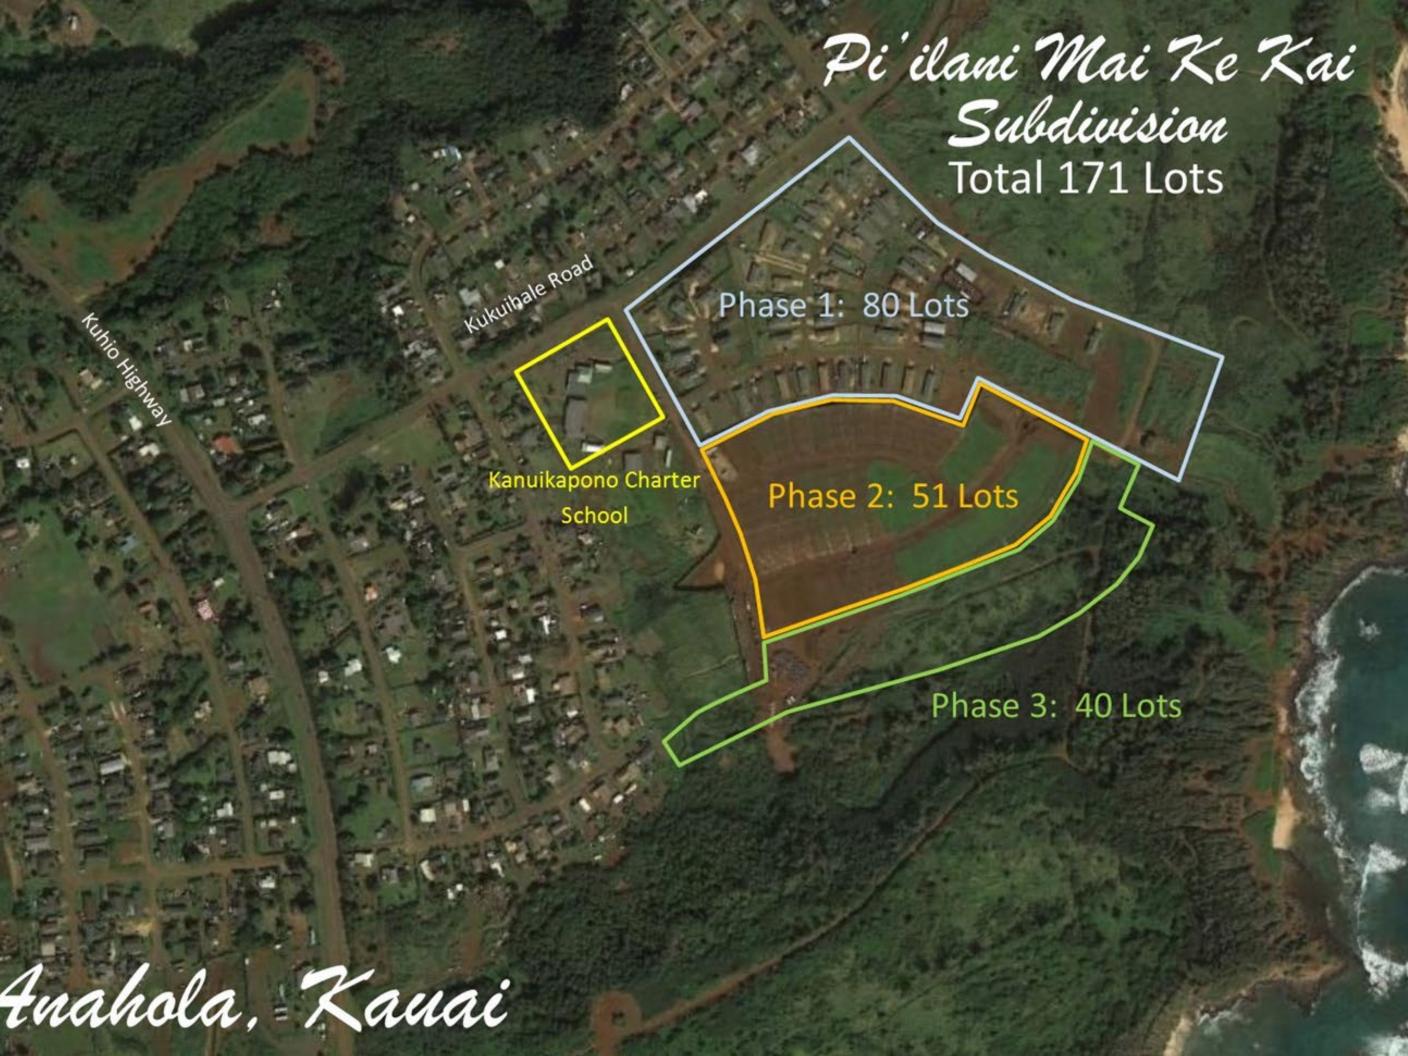

# Lot Assessment, Preparation for award & Offering in Progress

(Anahola – Piilani Mai Ke Kai Phases 1 & 2)

R = 168 acres; 482 lots @ 10,000 sf

SUB = 158 acres; 13 lots @ 3 acres & 36 @ 2 acres

CU = 22 acres; 7 acres along Hwy & 15 acres behind Commercial

C = 17 acres; 6 acres makai & 11 acres mauka