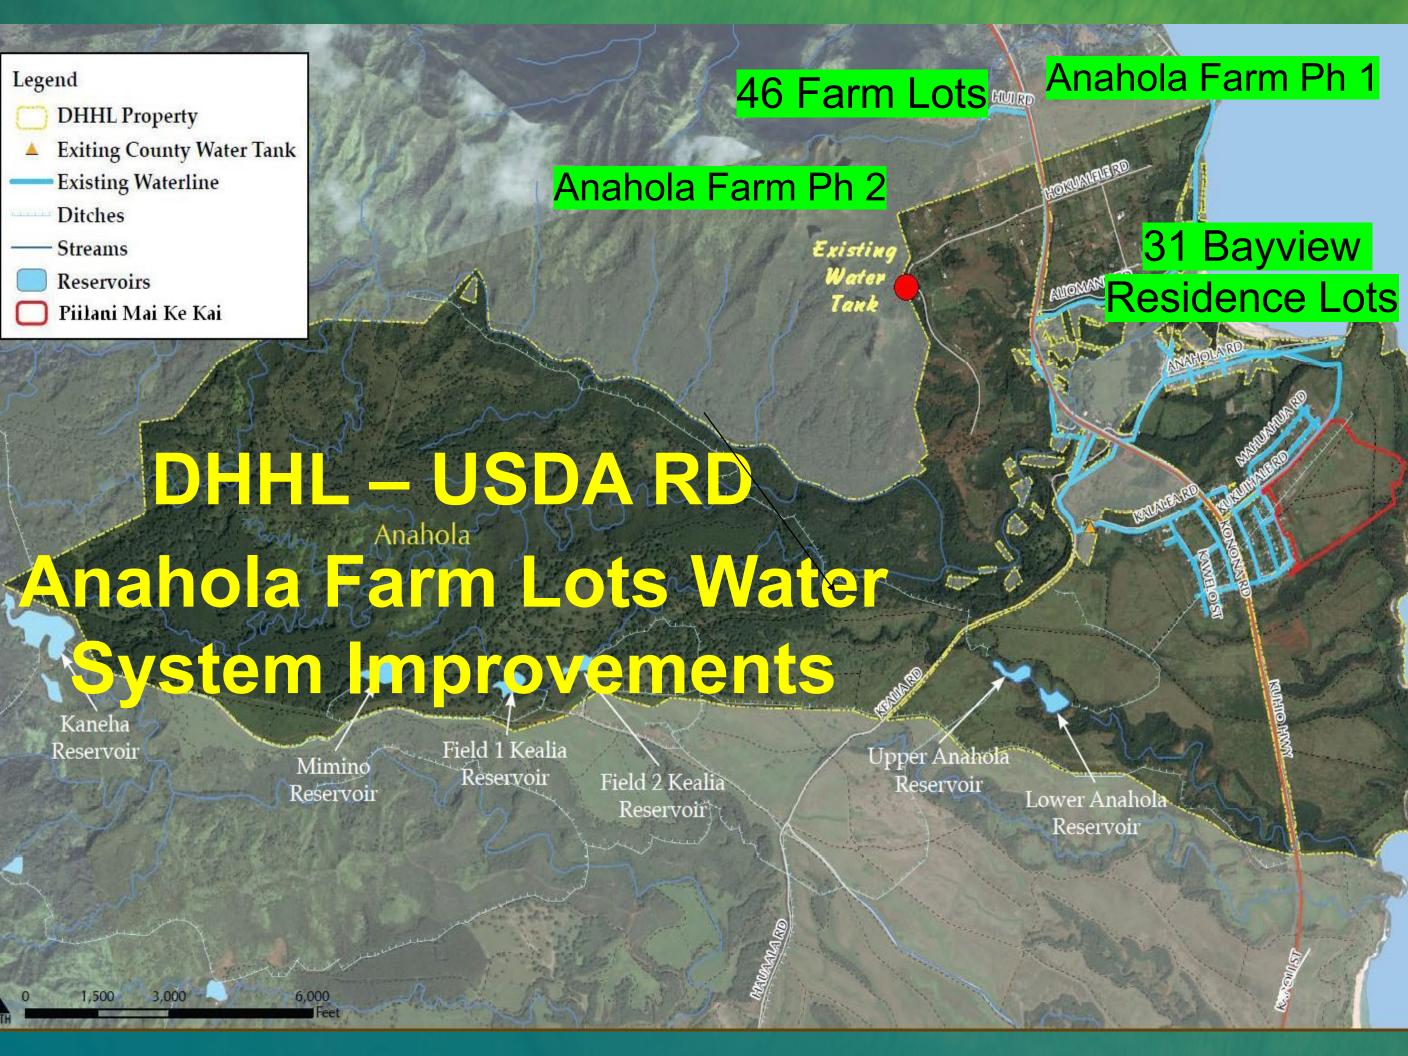

### ANAHOLA FARM LOTS WATER SYSTEM IMPROVEMENTS

Phase 1:

LOW BID: \$3,196,408

- Replacement of transmission and distribution lines
- Improvement of pressure in mauka and makai lots
- Upgrades to meters and backflow preventers
- Upgrades to fire protection

Phase 2:

LOW BID: \$6,692,786

- New concrete water tank
- Pump station upgrades

CONSTRUCTION CONTRACT DOCUMENTS IN PROCESS
TO COMPLY WITH USDA RD CONDITIONS