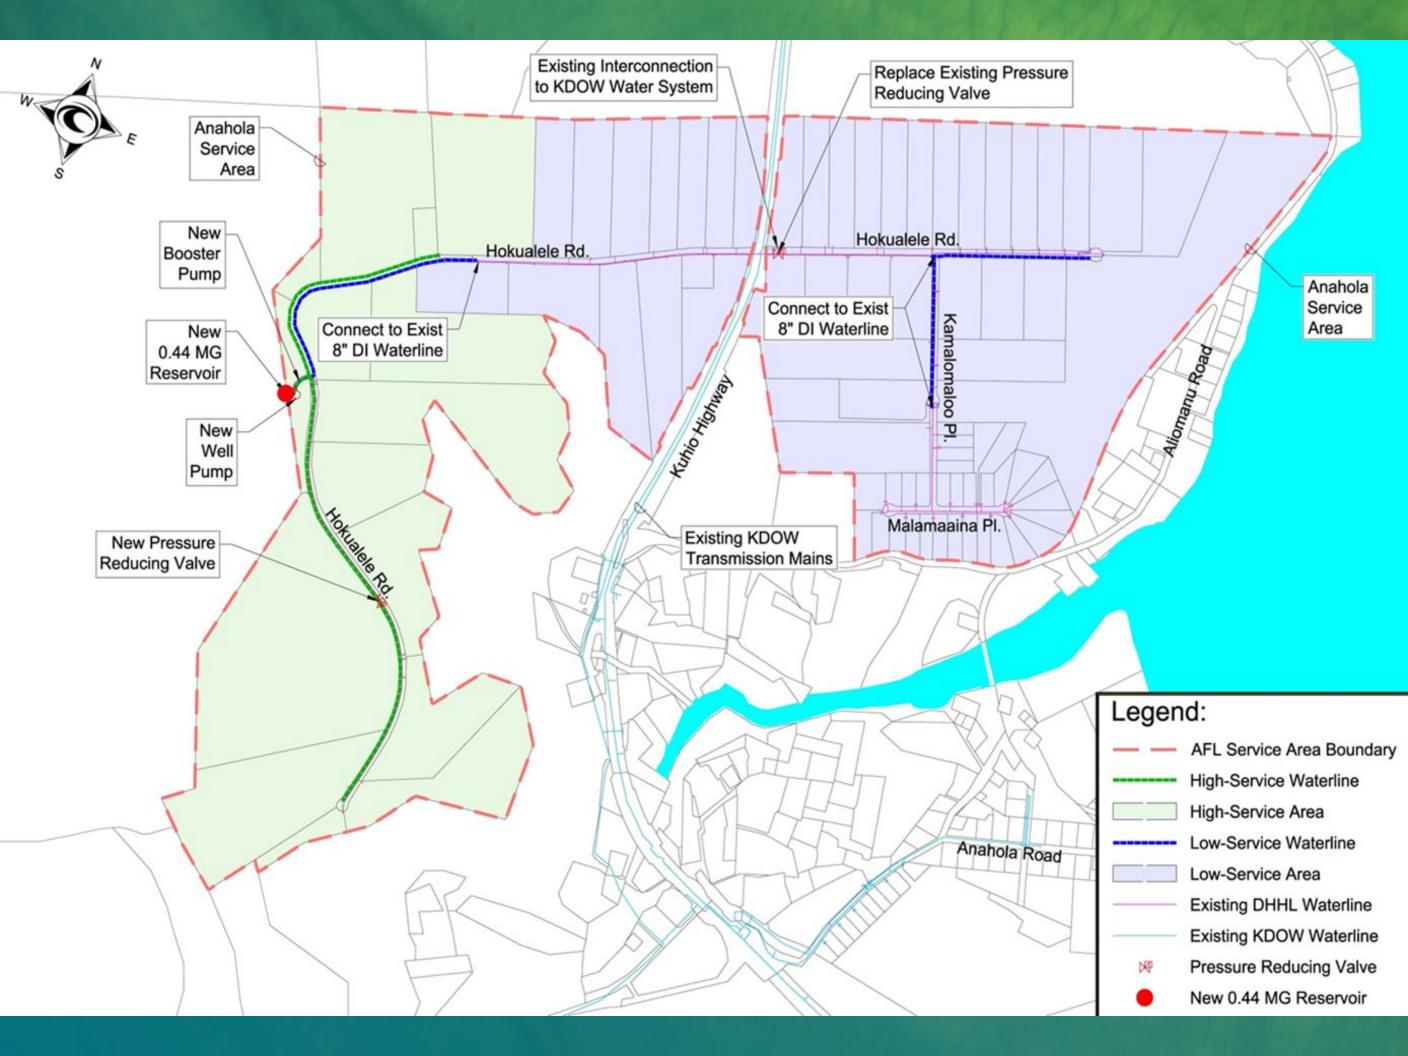

### ANAHOLA FARM LOTS WATER SYSTEM IMPROVEMENTS

Phase 1:

LOW BID: \$3,196,408

- Replacement of transmission and distribution lines
- Improvement of pressure in mauka and makai lots
- Upgrades to meters and backflow preventers
- Upgrades to fire protection

Phase 2:

LOW BID: \$6,692,786

- New concrete water tank
- Pump station upgrades

CONSTRUCTION CONTRACT DOCUMENTS IN PROCESS
TO COMPLY WITH USDA RD CONDITIONS