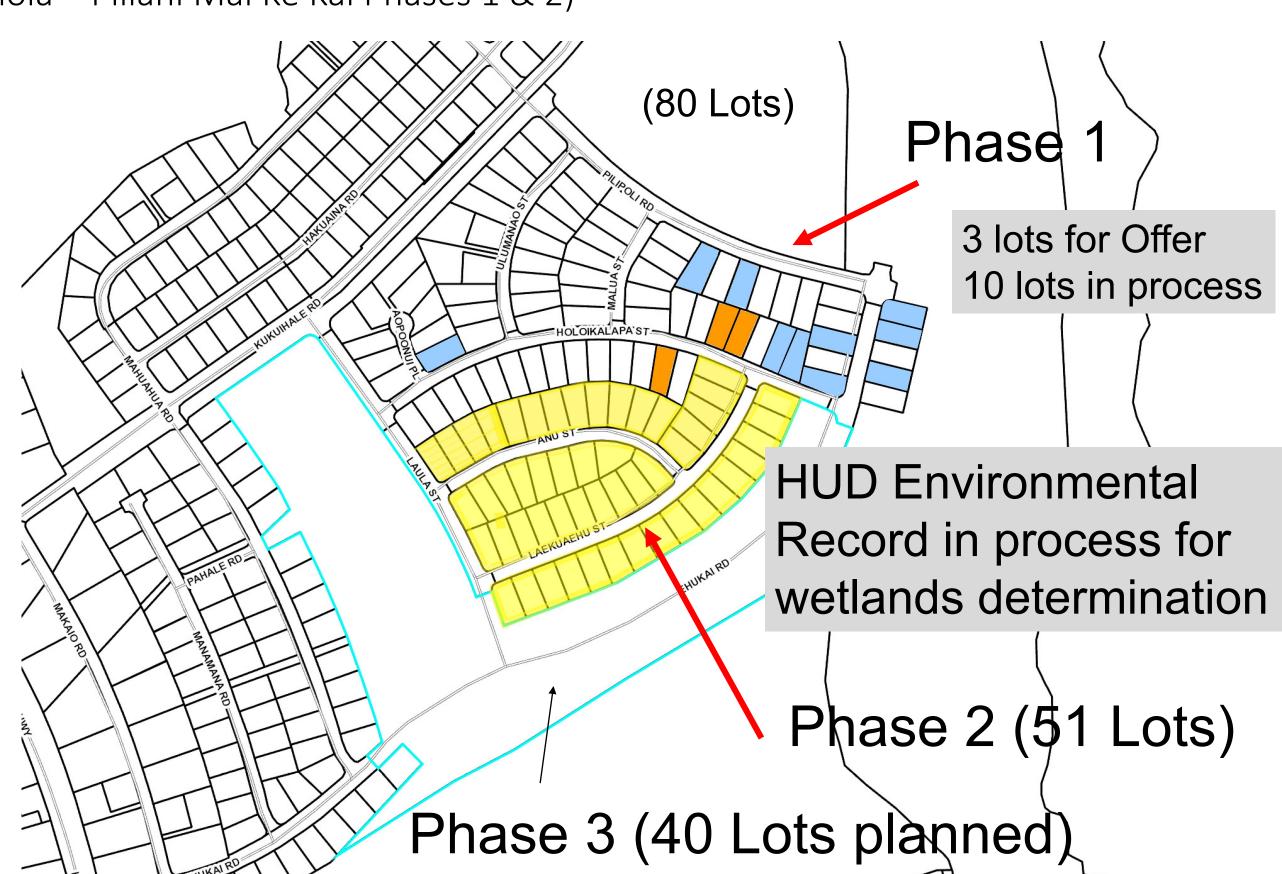

# Lot Assessment, Preparation for award & Offering in Progress

(Anahola – Piilani Mai Ke Kai Phases 1 & 2)

R = 168 acres; 482 lots @ 10,000 sf

SUB = 158 acres; 13 lots @ 3 acres & 36 @ 2 acres

CU = 22 acres; 7 acres along Hwy & 15 acres behind Commercial

C = 17 acres; 6 acres makai & 11 acres mauka