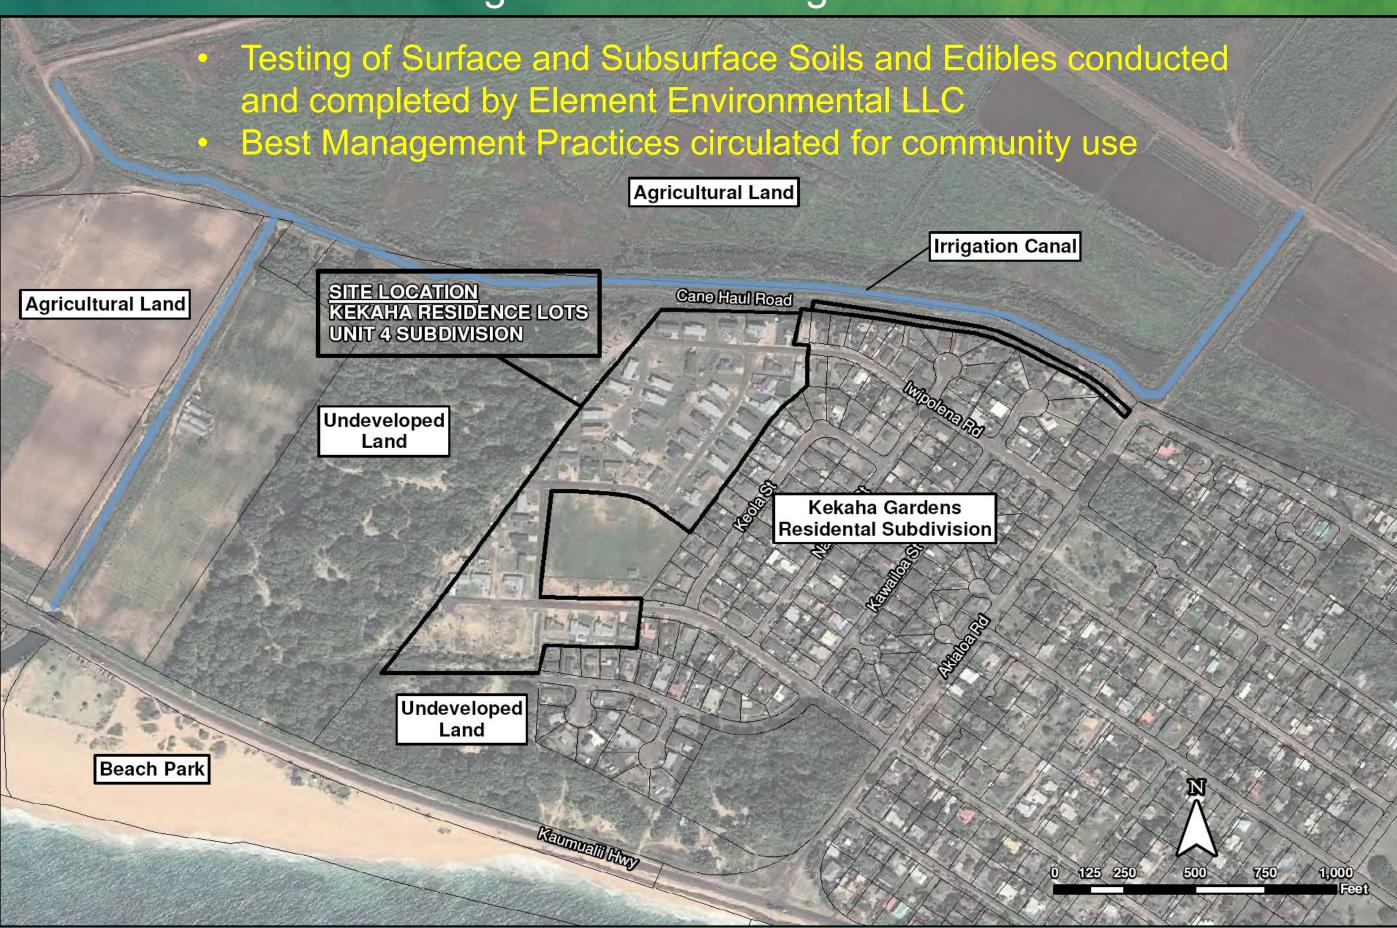

thers (original contractor from 2016 bid).
- Estimated construction start by December 2019.

#### "IMPROVING"

### Kealia Field #1 and Upper Anahola

- Projects redesigned to maximize reservoir capacity to the extent practical, and to meet State Dam Safety regulations.
- Revised designs to be submitted to DLNR for review in October 2019.
- Estimated construction start in early 2020, subject to permitting.



# Lot Assessment, Preparation for award & Offering in Progress

(Anahola – Piilani Mai Ke Kai Phases 1 & 2)





R = 168 acres; 482 lots @ 10,000 sf

SUB = 158 acres; 13 lots @ 3 acres & 36 @ 2 acres

CU = 22 acres; 7 acres along Hwy & 15 acres behind Commercial

C = 17 acres; 6 acres makai & 11 acres mauka

### KEKAHA RESIDENCE LOTS UNIT 4 Soils Testing and Best Management Practices