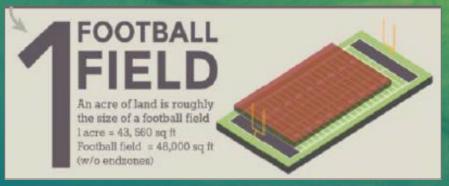

# Farm Successfully

### WHAT EQUALS AN ACRE?

Based on your current farming knowledge, what size lot do you think you could successfully manage along with other work and family commitments. (A football field-not including the end zones is approximately 1 acre.) Results from 9/25/19 BC meeting

| Less than ½ Acre                            | 1  |
|---------------------------------------------|----|
| ½ Acre                                      | 1  |
| <sup>3</sup> / <sub>4</sub> Acre            | 0  |
| 1 Acre                                      | 18 |
| Up to 3 Acres                               | 12 |
| 3-5 Acres                                   | 6  |
| More than 5 Acres                           | 4  |
| I am not sure what I need to be successful. | 0  |