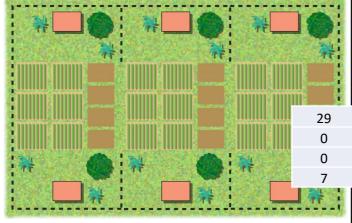

### Lot Configuration

9/25/19 BC Results

Individual Lots

29

Shared Agriculture

0

Clustered
Homes
with
Individual
Agriculture

0

Clustered
Homes
with
Shared
Agriculture

7

Write in from more than one group (or dotted for emphasis)