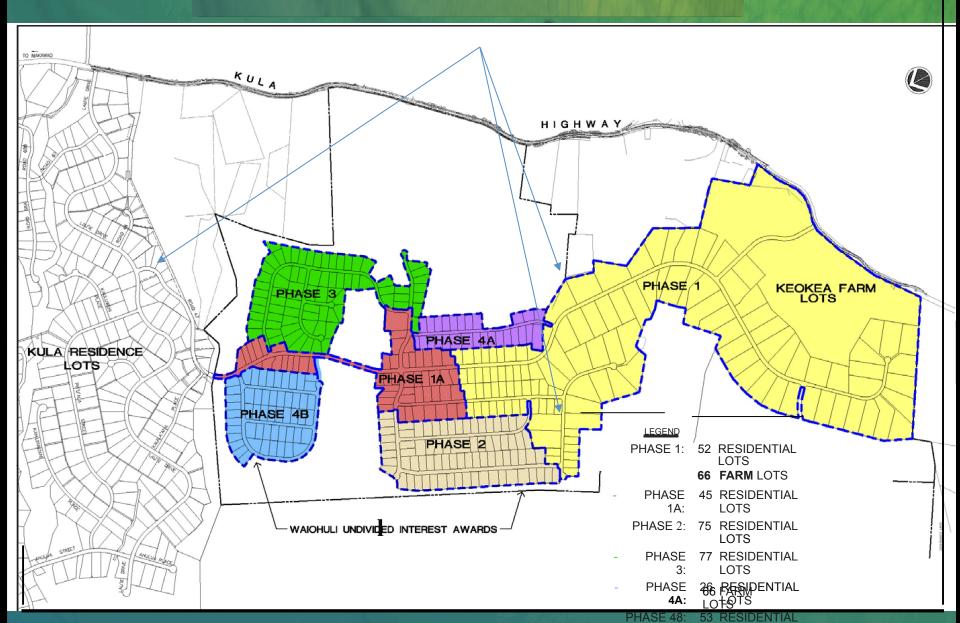

#### KEOKEA-WAIOHULI DEVELOPMENT PHASE 1A 45 LOTS

#### KEOKEA-WAIOHULI DEVELOPMENT PHASE 1B 43 LOTS PHASE 2A 23 LOTS