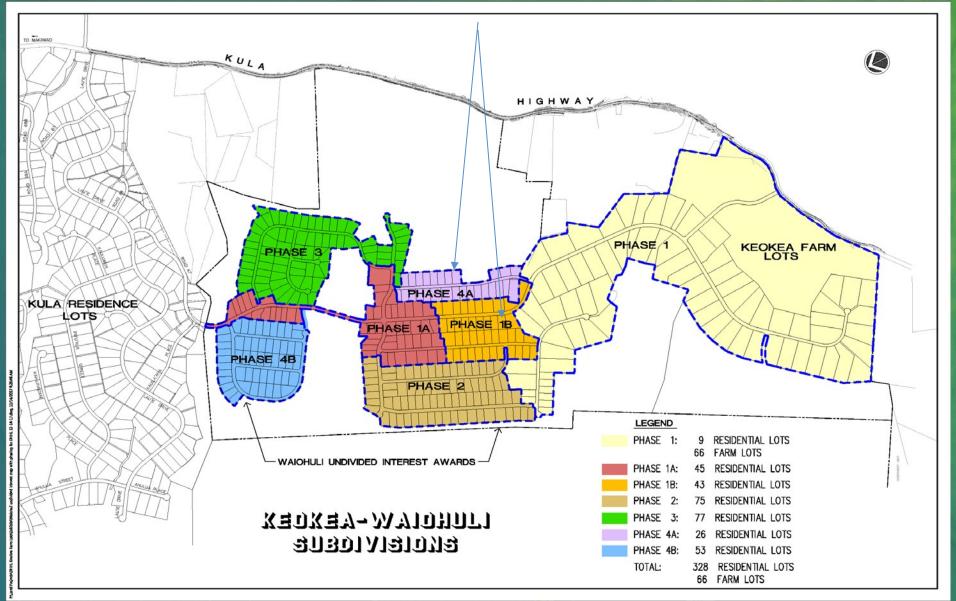

#### KEOKEA-WAIOHULI DEVELOPMENT PHASE 1A 45 LOTS

#### KEOKEA-WAIOHULI DEVELOPMENT PHASE 1B 43 LOTS PHASE 2A 23 LOTS