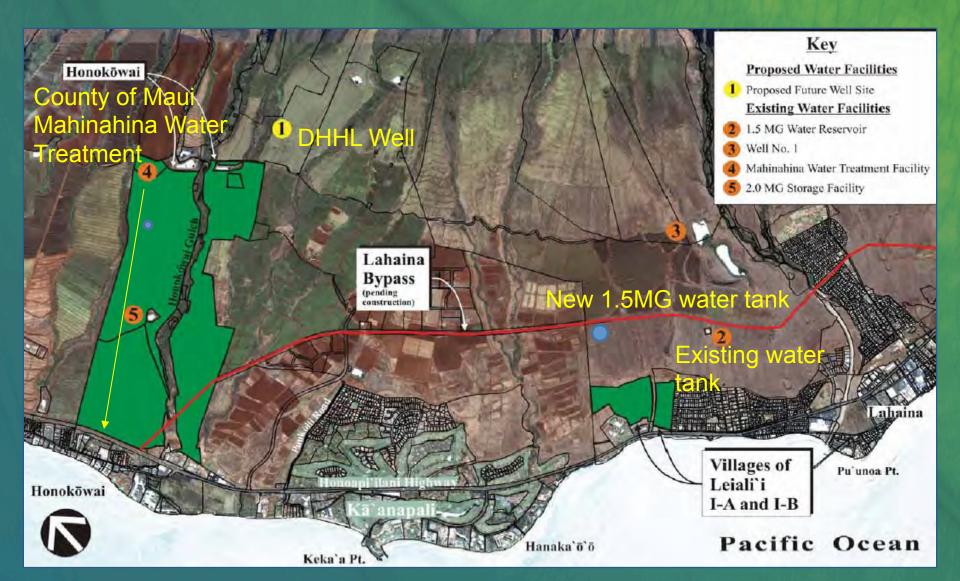

### HONOKOWAI WATER DEVELOPMENT DHHL-COM AGREEMENT FOR 330 WATER METERS \$10 M STATE FUNDING FOR CONSTRUCTION