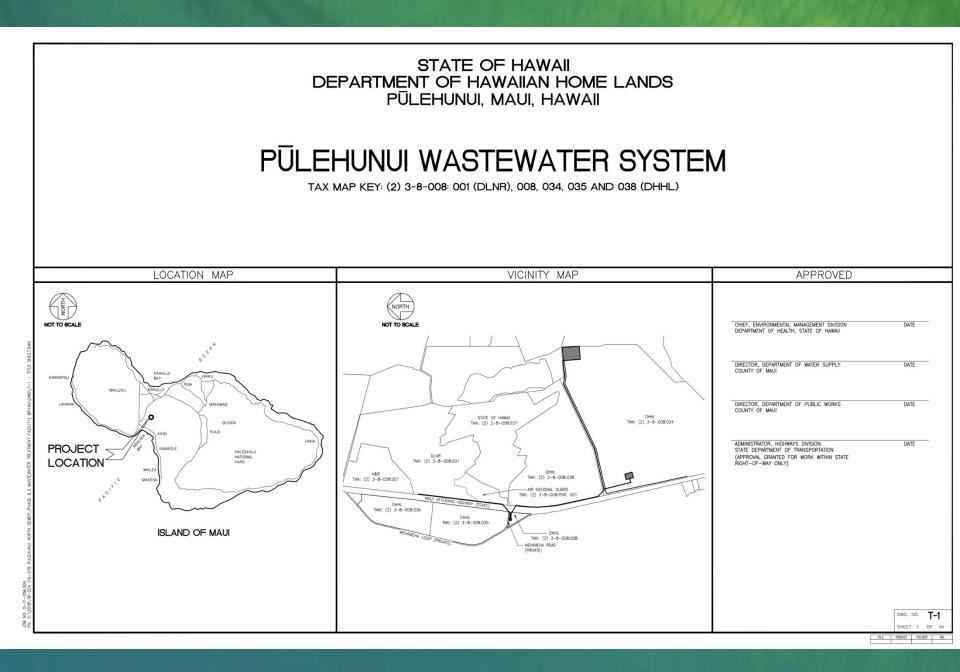

#### PULEHUNUI **INFRASTRUCTURE** MASTERPLAN

Figure 1-2: Aerial Photograph

PÜLEHUNUI REGIONAL INFRASTRUCTURE MASTER PLAN

#### A4 - Monday, November 18, 2019 - THE MAUI NEWS **Governor accepts final EIS for Pulehunui master plan** Environmental Quality Con- include 830 acres of DHHL's al homesteads, industrial/agri- to increase its incidental bat in 2012.

Water, wastewater, roads mapped out for state projects

#### The Maui News

pact statement for the Pule- agencies that own land or are acres for the Maui Regional ter to the projects would be to hunui regional infrastructure overseeing projects on a com- Public Safety Complex, over- connect to the county Depart- EIS, Kaheawa, which owns

The final EIS approved on. Oct. 19 outlines water, waste- ed \$4 million in capital imwater and key roadways that provement funds to plan and will serve state-owned lands in design the infrastructure for the Pulehunui that are proposed for region. To date, \$17.5 million development.

trol's "The Environmental No- Pulehunui North and South cultural processing space, an and goose take. tice" on Nov. 8.

Hawaiian Home Lands is lead- ral Resources' industrial and and possibly a hotel. ing infrastructure planning ef- business park; 429 acres of fal-The final environmental im- forts on behalf of four state low DLNR land; and 40 to 45 preferred way of supplying wa-

projects; 280 acres of the state education facility, a cultural and The state Department of Department of Land and Natu- arts center, commercial space cepting authority is the DL-

DHHL's projects, on vacant former sugar cane lands, will be es building a private waste- its incidental take of the goose breeding pen and fundused for beneficiary purposes, such as farming and education, has been appropriated for as well as commercial uses that would fund DHHL programs.