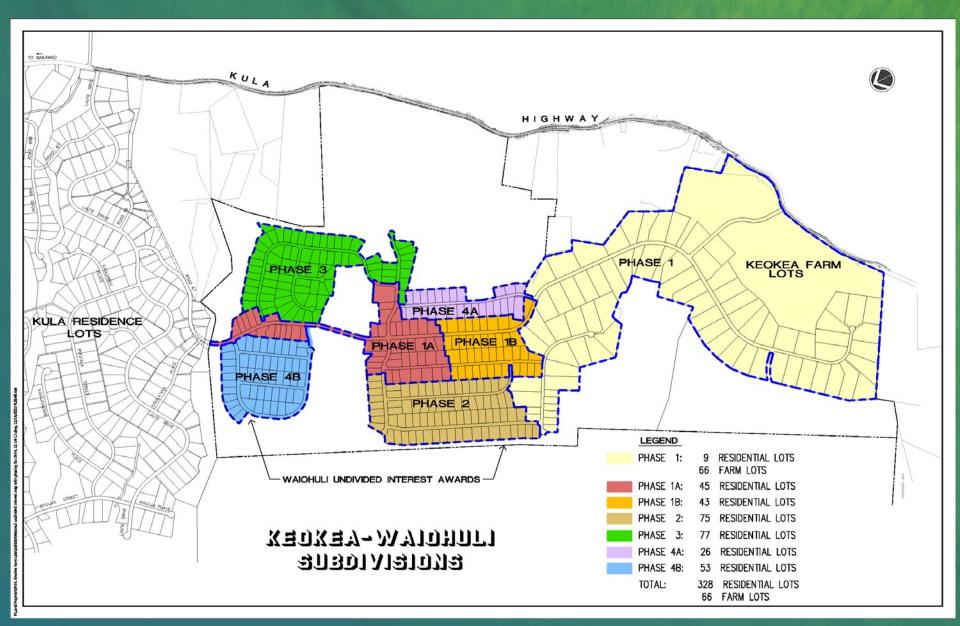

#### KEOKEA-WAIOHULI DEVELOPMENT PHASE 1A 45 LOTS

#### KEOKEA-WAIOHULI DEVELOPMENT PHASE 1B 43 LOTS PHASE 2A 23 LOTS