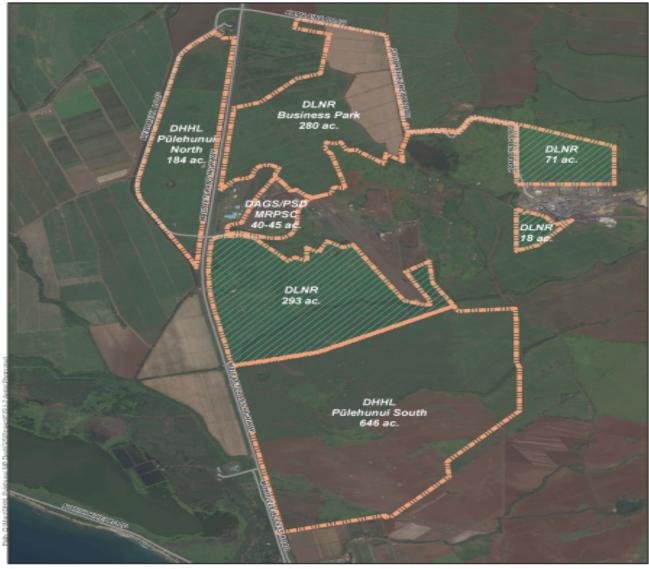

#### PULEHUNUI **INFRASTRUCTURE** MASTERPLAN

Figure 1-2: Aerial Photograph

PÜLEHUNUI REGIONAL INFRASTRUCTURE MASTER PLAN

trol's "The Environmental No- Pulehunui North and South cultural processing space, an and goose take. tice" on Nov. 8.

Hawaiian Home Lands is lead- ral Resources' industrial and and possibly a hotel. ing infrastructure planning ef- business park; 429 acres of fal-The final environmental im- forts on behalf of four state low DLNR land; and 40 to 45 preferred way of supplying wa-

projects; 280 acres of the state education facility, a cultural and The state Department of Department of Land and Natu- arts center, commercial space cepting authority is the DL-

DHHL's projects, on vacant former sugar cane lands, will be es building a private waste- its incidental take of the goose breeding pen and fundused for beneficiary purposes, such as farming and education, has been appropriated for as well as commercial uses that would fund DHHL programs.