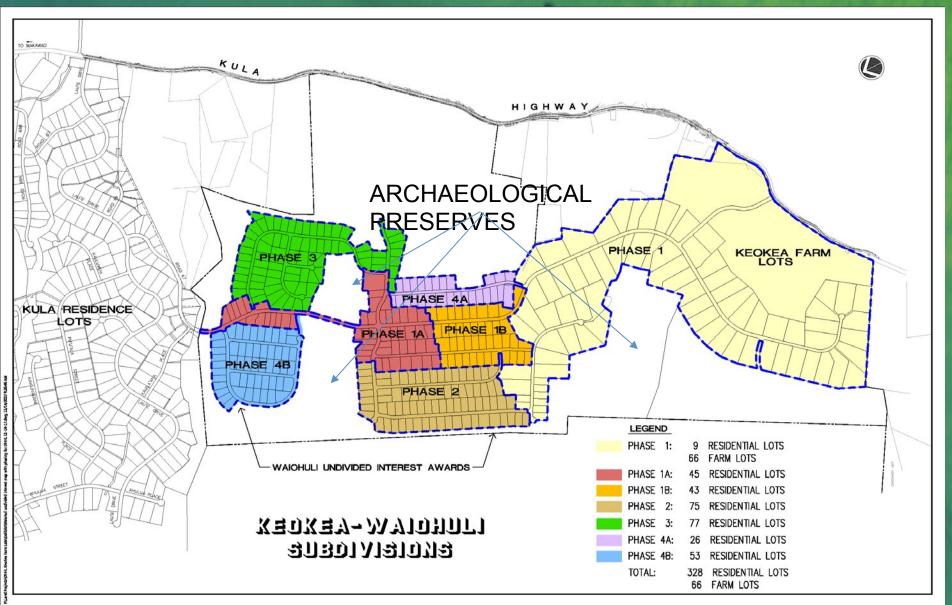

#### ARCHAEOLOGICAL PRESERVATION IMPROVEMENTS COMMON AREAS AND WITHIN HOMESTEAD LOTS