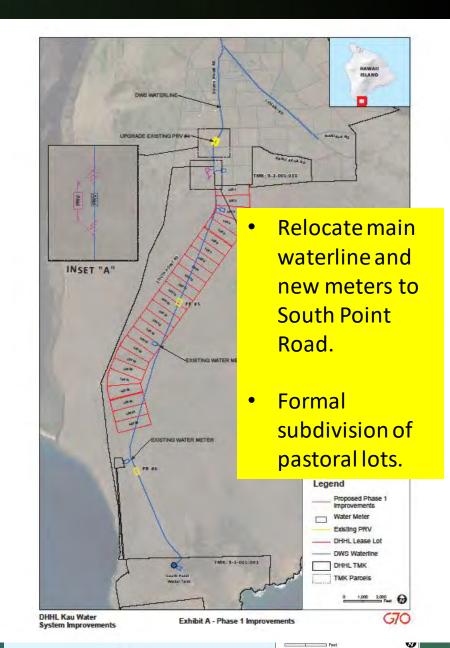

- Anahola Farm Lots Water System (PWS 432) on the island of Kaua'i and Ho'olehua Water System (PWS 230) on the island of Moloka'i
- G-2 For Information Only Memorandum of Understanding Agreement Among DHHL, Hawaii Housing Finance Development Authority, and the Natural Energy Laboratory of Hawaii Authority Regarding Allocation of Water Credits from the Ota Well Development, North Kona, Hawaii Island TMK (3) 7-5-001: 165