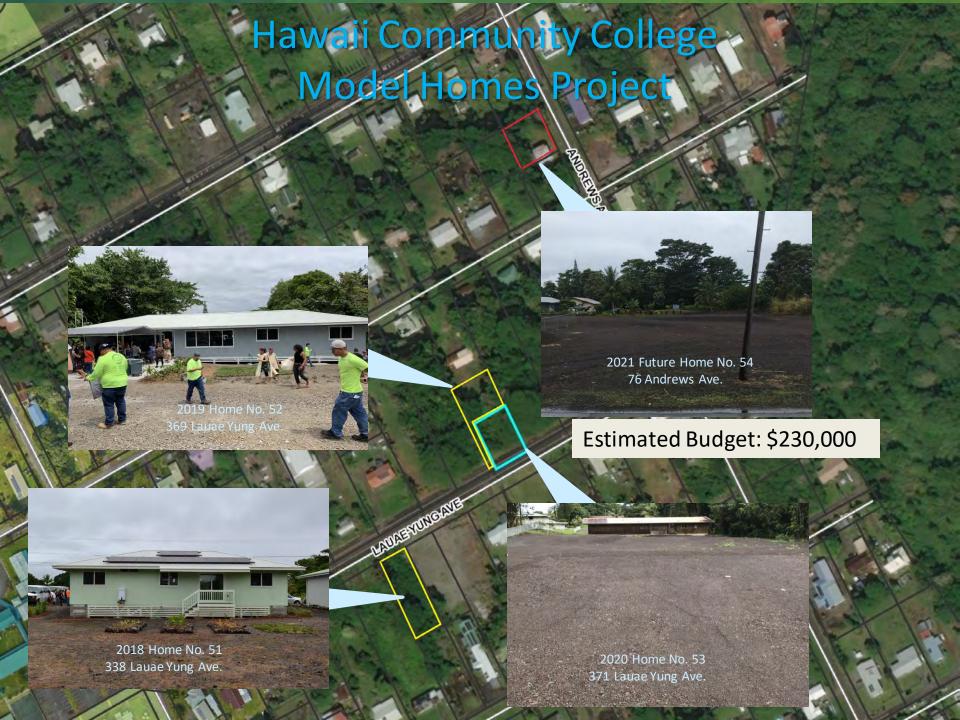

historic preservation measures in accordance with Section 106 of the National Historic Preservation Act and Hawaii Revised Statutes, Chapter 6E, Historic Preservation

Securing of financing by developer

Consultations with Papakolea community

Completion and approval of demolition and construction plans



PERSPECTIVE
A-903
Date: NOV 15, 2019

UAKEA DESIGN GROUP, LLC
ACHTECTUSE FLANNIC, INTERIORS
1100 Alban Sone, Sone 1500
Resolub, Heart 8813.









DHHLISENBERG RFP PERSPECTIVE A-902 Dare NOV 16, 2019

ALAKBA DESIGN CROUP LLs
decoursement forward regention
the other form that the
through from Nation







## HAWAIIAN HOME LANDS

HAWAIIAN HOMES COMMISSION DEPARTMENT OF HAWAIIAN HOME LANDS

# EAST HAWAII Project Updates

LAND DEVELOPMENT DIVISION Item E-3 Workshop September 22, 2020









## **LEGEND**

Planning Area

Land Use Designation

Residential

Flood Hazard Area

## KAUMANA SUBDIVISION LOT REHABILITATION



## Kau Water System – PHASE 1

- Phase 1: Construction of a 100,000 gallon water storage tank and appurtenances.
- Construction Bids in May 2020.
- Construction cost \$2,700,000 funded by State Legislative CIP.
- County of Hawaii to maintain and operate water tank.
- Due to lack of funds, Pressure reducing valve replacements deferred to Fiscal Year 2021.
- Estimated cost: \$500,000



## Kau Water System – PHASE 2

- Phase 2 to include repair/replacement of pressure reducing valve stations.
- Start designs to relocate existing waterline to South Point Road in Fiscal Year 2021.



## Kau Water System – PHASE 2

- Relocate existing waterline from within lots,