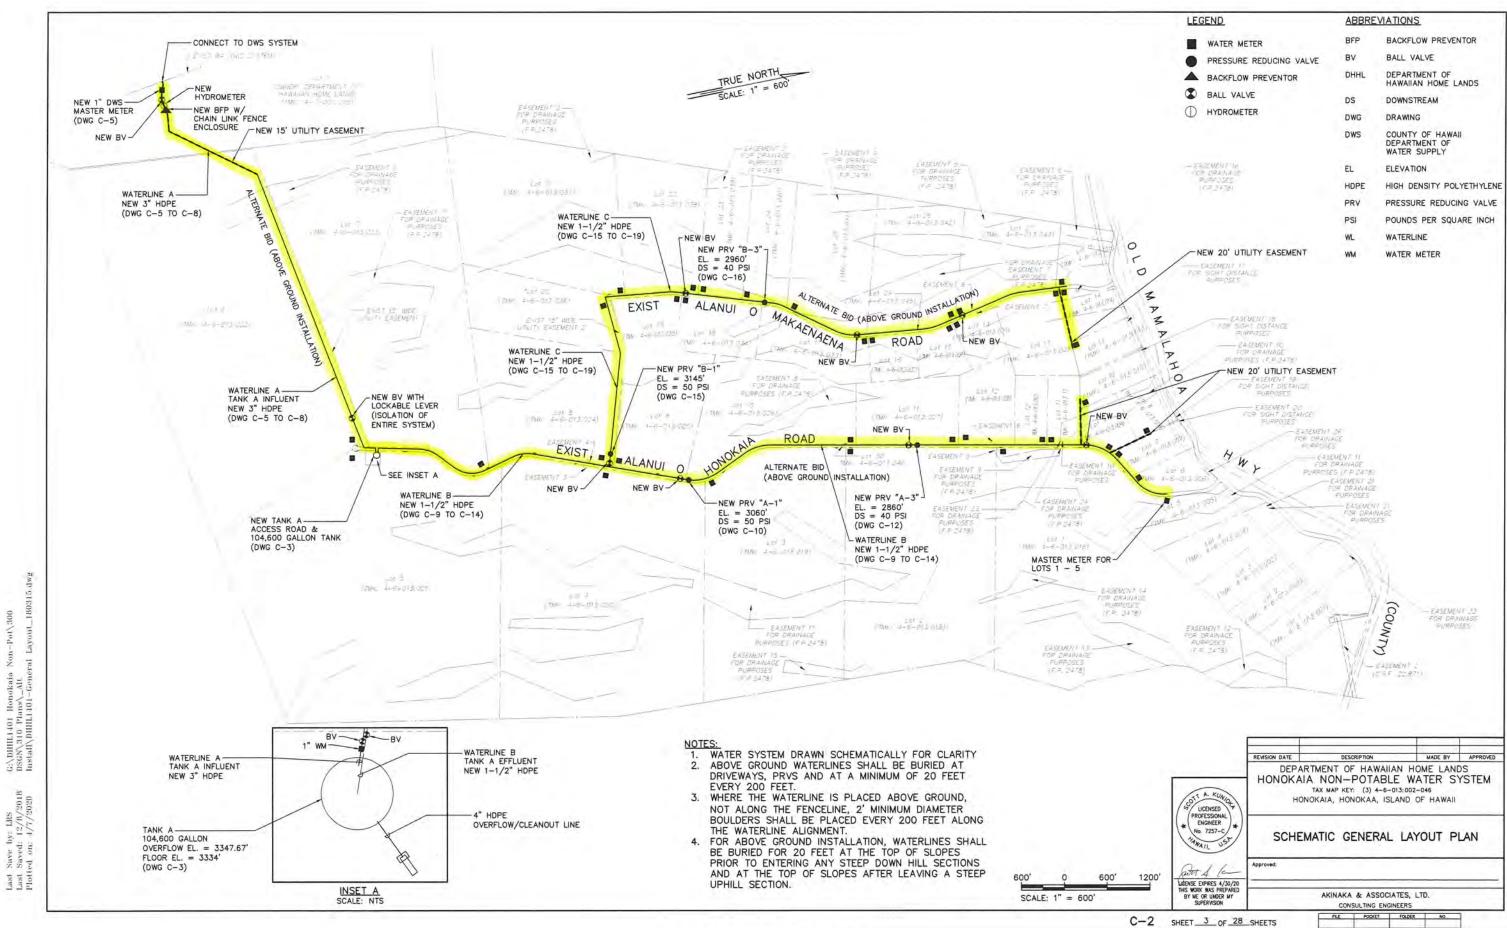

#### B. REGULAR AGENDA

Office of the Chairman

- C-1 Approval of Activities for the July 9, 2021 July 8, 2022 Centennial Celebration of the Hawaiian Homes Commission Act of 1920, as Amended
- C-2 Approval of Lease Awards Kanehili Subdivision Kapolei, Hawai'i and Lāna'i Subdivision, Lana'i, Hawai'i (see exhibit)
- C-3 Approval of 2021 Legislative Proposals
- C-4 Approval of license to operate and maintain non-potable stock water system pursuant to *Honokaia 'Ohana, et al., v. Masagatani, et al.*, Civ. No. 09-1-1615-07 Wai Ola Honokaia, Honokaia, Hawaii Island, TMK Nos.: (3)4-6-013:001 through: 046; and (3)4-7-007:005.

- 1. Update on issues related to Sandwich Isles Communications
- 2. Discussion on U.S. Department of Agriculture Rural Development (USDA RD) Water and Environment Program (WEP) for major capital improvements to the DHHL-owned Anahola Farm Lots Water System (PWS 432) on the island of Kaua'i and Ho'olehua Water System (PWS 230) on the island of Moloka'i
- 3. Update on Honokaia Non-Potable Water System Settlement