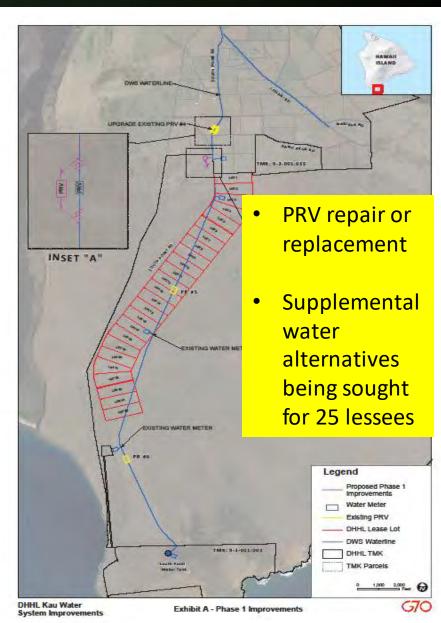

- Anahola Farm Lots Water System (PWS 432) on the island of Kaua'i and Ho'olehua Water System (PWS 230) on the island of Moloka'i
- G-2 For Information Only Memorandum of Understanding Agreement Among DHHL, Hawaii Housing Finance Development Authority, and the Natural Energy Laboratory of Hawaii Authority Regarding Allocation of Water Credits from the Ota Well Development, North Kona, Hawaii Island TMK (3) 7-5-001: 165