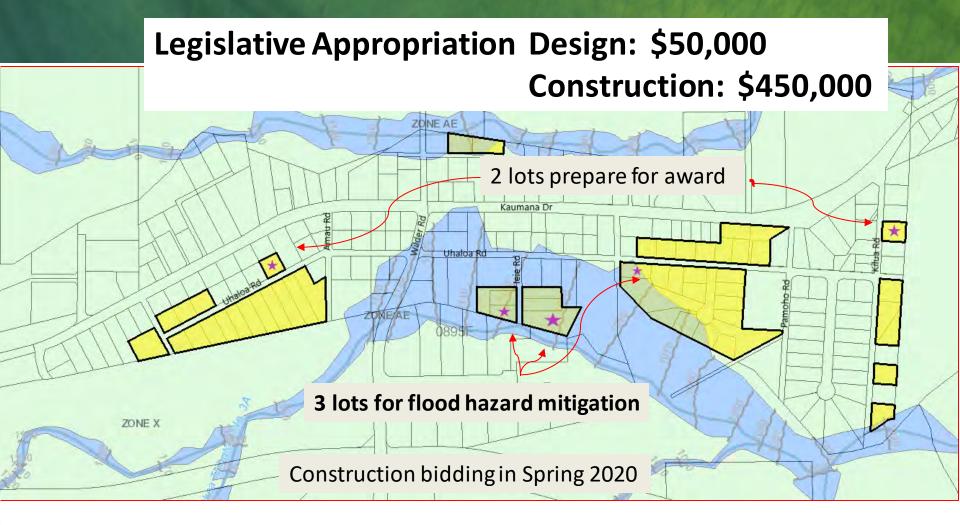

toric preservation measures in accordance with Section 106 of the National Historic Preservation Act and Hawaii Revised Statutes, Chapter 6E, Historic Preservation

Securing of financing by developer

Consultations with Papakolea community

Completion and approval of demolition and construction plans



PERSPECTIVE
A-903
Date: NOV 15, 2019

UAKEA DESIGN GROUP, LLC
ACHTECTUSE FLANNIC, INTERIORS
1100 Alban Sone, Sone 1500
Resolub, Heart 8813.









DHHLISENBERG RFP PERSPECTIVE A-902 Dare NOV 16, 2019

ALAKBA DESIGN CROUP LLs
decoursement forward regention
the other form that the
through from Nation







## HAWAIIAN HOME LANDS

HAWAIIAN HOMES COMMISSION DEPARTMENT OF HAWAIIAN HOME LANDS

# EAST HAWAII Project Updates

LAND DEVELOPMENT DIVISION Item E-3 Workshop September 22, 2020









## **LEGEND**

Planning Area

Land Use Designation

Residential

Flood Hazard Area

## KAUMANA SUBDIVISION LOT REHABILITATION



## Kau Water System – PHASE 1

- Phase 1: Construction of a 100,000 gallon water storage tank and appurtenances.
- Construction Bids in May 2020.
- Construction cost \$2,700,000 funded by State Legislative CIP.
- County of Hawaii to maintain and operate water tank.
- Due to lack of funds, Pressure reducing valve replacements deferred to Fiscal Year 2021.
- Estimated cost: \$500,000



## Kau Water System – PHASE 2

- Phase 2 to include repair/replacement of pressure reducing valve stations.
- Start designs to relocate existing waterline to South Point Road in Fiscal Year 2021.



## Kau Water System – PHASE 2

- Relocate existing waterline from within lots, to