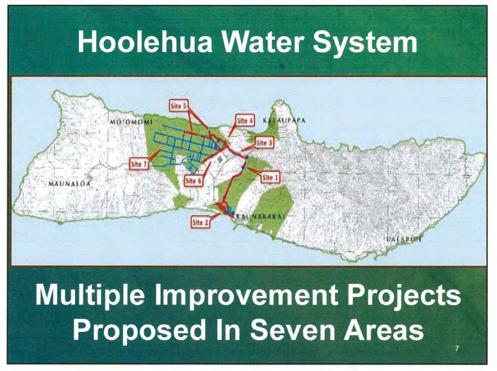

#### Planning Office

G-1 For Information Only – Re-affirm and authorize the borrowing of a total of \$11,555,000 under the U.S. Department of Agriculture Rural Development (USDA RD) Water and Environment Program (WEP) for major capital improvements to the DHHL-owned

- Anahola Farm Lots Water System (PWS 432) on the island of Kaua'i and Ho'olehua Water System (PWS 230) on the island of Moloka'i
- G-2 For Information Only Memorandum of Understanding Agreement Among DHHL, Hawaii Housing Finance Development Authority, and the Natural Energy Laboratory of Hawaii Authority Regarding Allocation of Water Credits from the Ota Well Development, North Kona, Hawaii Island TMK (3) 7-5-001: 165