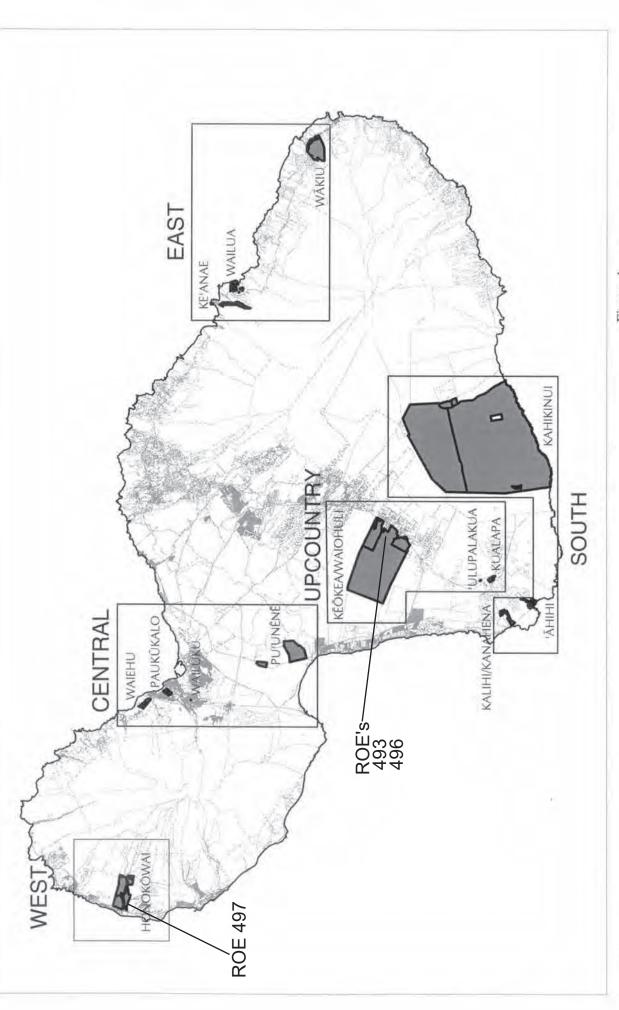

### RIGHT OF ENTRY PERMITS, MAUI ISLAND

| NO. | ACRE  | USE       | PERMITTEE                                        | AREA        | DATE<br>STARTED |
|-----|-------|-----------|--------------------------------------------------|-------------|-----------------|
| 493 | 6.820 | Community | Waiohuli Hawaiian Homesteaders' Association Inc. | <u>Kula</u> | 10/1/2005       |
| 496 | 69.0  | Community | Keokea Homestead Farm Lot Association            | Keokea      | 2/8/2010        |
| 497 | 3.0   | Community | Village of Lei Alii Association                  | Lealii      | 4/1/2013        |