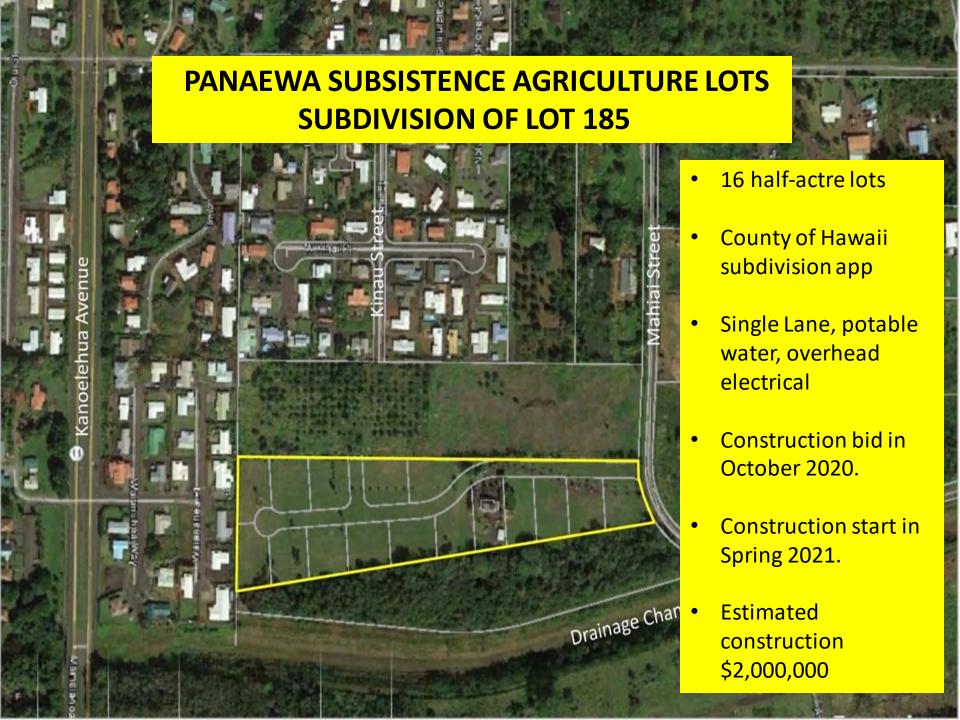

istoric preservation measures in accordance with Section 106 of the National Historic Preservation Act and Hawaii Revised Statutes, Chapter 6E, Historic Preservation

Securing of financing by developer

Consultations with Papakolea community

Completion and approval of demolition and construction plans



PERSPECTIVE
A-903
Date: NOV 15, 2019

UAKEA DESIGN GROUP, LLC
ACHTECTUSE FLANNIC, INTERIORS
1100 Alban Sone, Sone 1500
Resolub, Heart 8813.









DHHLISENBERG RFP PERSPECTIVE A-902 Dare NOV 16, 2019

ALAKBA DESIGN CROUP LLs
decoursement forward regention
the other form that the
through from Nation







## HAWAIIAN HOME LANDS

HAWAIIAN HOMES COMMISSION DEPARTMENT OF HAWAIIAN HOME LANDS

# EAST HAWAII Project Updates

LAND DEVELOPMENT DIVISION Item E-3 Workshop September 22, 2020









## **LEGEND**

Planning Area

Land Use Designation

Residential

Flood Hazard Area

## KAUMANA SUBDIVISION LOT REHABILITATION



## Kau Water System – PHASE 1

- Phase 1: Construction of a 100,000 gallon water storage tank and appurtenances.
- Construction Bids in May 2020.
- Construction cost \$2,700,000 funded by State Legislative CIP.
- County of Hawaii to maintain and operate water tank.
- Due to lack of funds, Pressure reducing valve replacements deferred to Fiscal Year 2021.
- Estimated cost: \$500,000



## Kau Water System – PHASE 2

- Phase 2 to include repair/replacement of pressure reducing valve stations.
- Start designs to relocate existing waterline to South Point Road in Fiscal Year 2021.



## Kau Water System – PHASE 2

- Relocate existing waterline from within lots, t