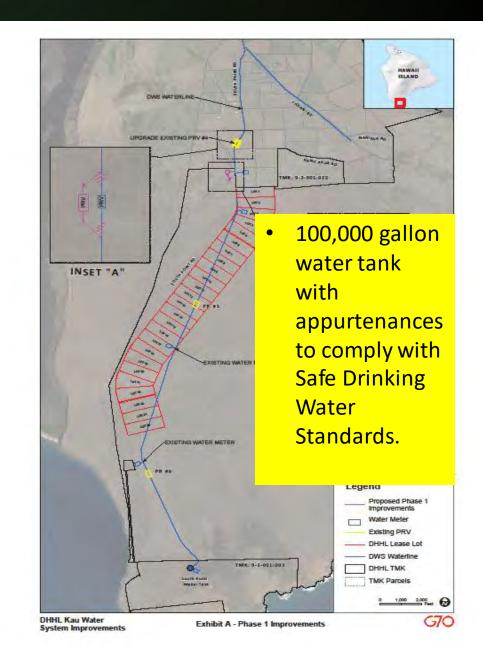

- Anahola Farm Lots Water System (PWS 432) on the island of Kaua'i and Ho'olehua Water System (PWS 230) on the island of Moloka'i
- G-2 For Information Only Memorandum of Understanding Agreement Among DHHL, Hawaii Housing Finance Development Authority, and the Natural Energy Laboratory of Hawaii Authority Regarding Allocation of Water Credits from the Ota Well Development, North Kona, Hawaii Island TMK (3) 7-5-001: 165