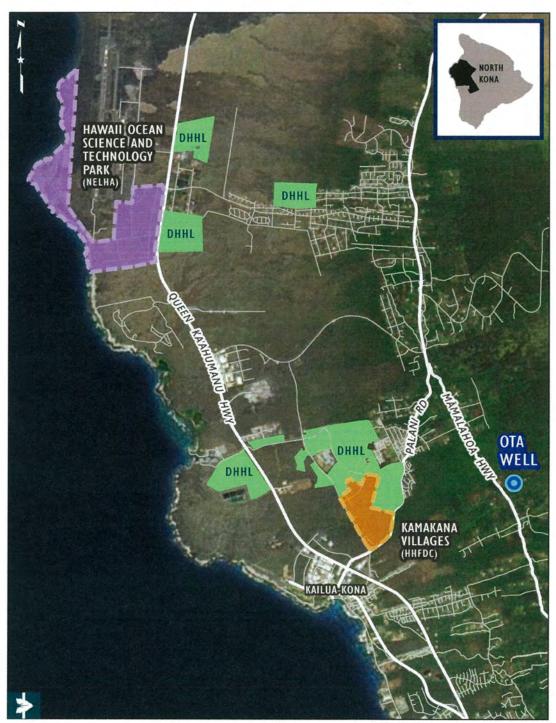

- Anahola Farm Lots Water System (PWS 432) on the island of Kaua'i and Ho'olehua Water System (PWS 230) on the island of Moloka'i
- G-2 For Information Only Memorandum of Understanding Agreement Among DHHL, Hawaii Housing Finance Development Authority, and the Natural Energy Laboratory of Hawaii Authority Regarding Allocation of Water Credits from the Ota Well Development, North Kona, Hawaii Island TMK (3) 7-5-001: 165

#### Planning Office

- G-1 Re-affirm and authorize the borrowing of a total of \$11,555,000 under the U.S. Department of Agriculture Rural Development (USDA RD) Water and Environment Program (WEP) for major capital improvements to the DHHL-owned Anahola Farm Lots Water System (PWS 432) on the island of Kaua'i and Ho'olehua Water System (PWS 230) on the island of Moloka'i
- G-2 Authorize the Chairman to Enter into Memorandum of Understanding Agreement Among DHHL, Hawaii Housing Finance Development Authority, and the Natural Energy Laboratory of Hawaii Authority Regarding Allocation of Water Credits from the Ota Well Development, North Kona, Hawaii Island TMK (3) 7-5-001: 165