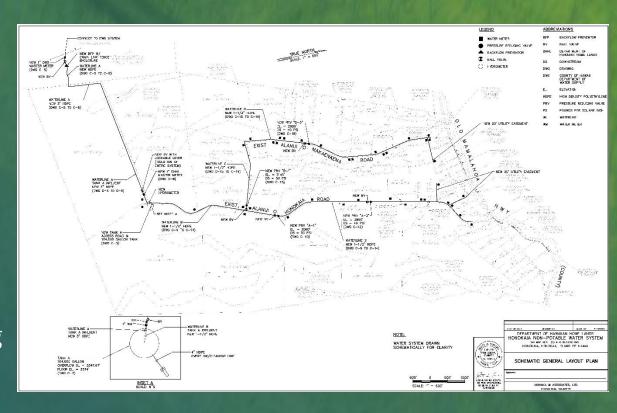

- 1. Update on issues related to Sandwich Isles Communications
- 2. Discussion on U.S. Department of Agriculture Rural Development (USDA RD) Water and Environment Program (WEP) for major capital improvements to the DHHL-owned Anahola Farm Lots Water System (PWS 432) on the island of Kaua'i and Ho'olehua Water System (PWS 230) on the island of Moloka'i
- 3. Update on Honokaia Non-Potable Water System Settlement