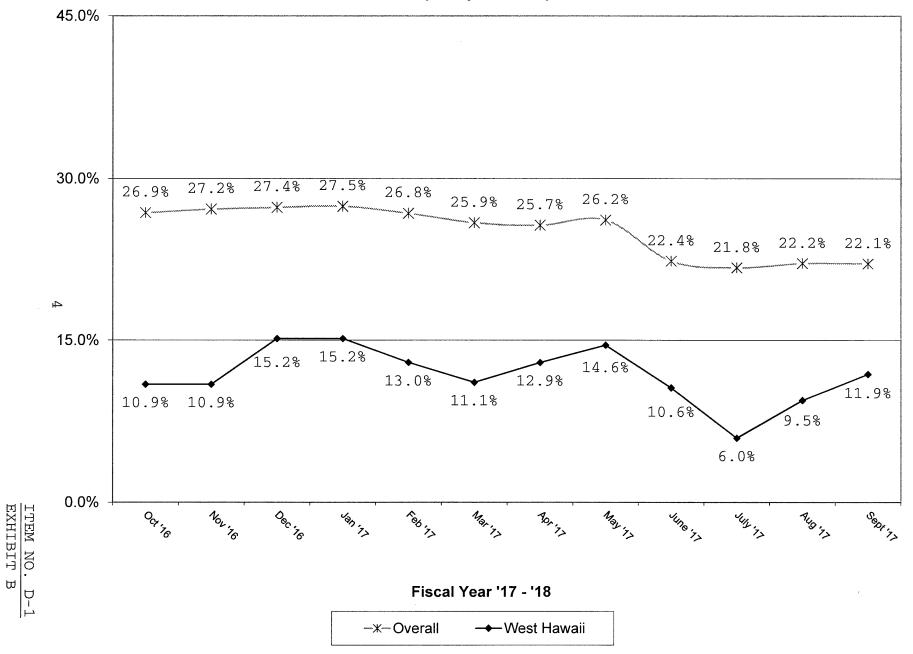

| 26,738               | 14.4%               | 11.8%              |
| ADJUSTED TOTALS                 | 4,843             | 609,047               | 906              | 78,787               | 46              | 3,426              | 17               | 1,456              | 606              | 47,167               | 237              | 26,738               |                     | 12.9%              |

Note: HUD 184A loan program has 397 loans, with a total outstanding principal balance of \$89,846,988.26 as of June 30, 2016. 11 loans, totalling \$5,020,610.90, are delinquent.

OAHU **Direct Loans Delinquency Ratio Report** 



ITEM NO. EXHIBIT ] ω D-1

EAST HAWAII **Direct Loans Delinquency Ratio Report** 



ITEM NO. EXHIBIT μ

D-1

# WEST HAWAII Direct Loans Delinquency Ratio Report



# MOLOKAI **Direct Loans Delinquency Ratio Report**



Щ

# KAUAI Direct Loans Delinquency Ratio Report



MAUI **Direct Loans Delinquency Ratio Report** 



ш

#### STATE OF HAWAII

#### DEPARTMENT OF HAWAIIAN HOME LANDS

October 16, 2017

TO: Chairman and Members, Hawaiian Homes Commission FROM: Dean Oshiro, Acting HSD Administrator Homestead Services Division SUBJECT: Ratification of Loan Approvals

#### RECOMMENDED MOTION/ACTION

To ratify the approval of the following loan previously approved by the Chairman, pursuant to section 10-2-17, Ratification of chairman's action, of the Department of Hawaiian Home Lands Administrative Rules.

| LESSEE                | LEASE NO. & AREA                        | LOAN TERMS