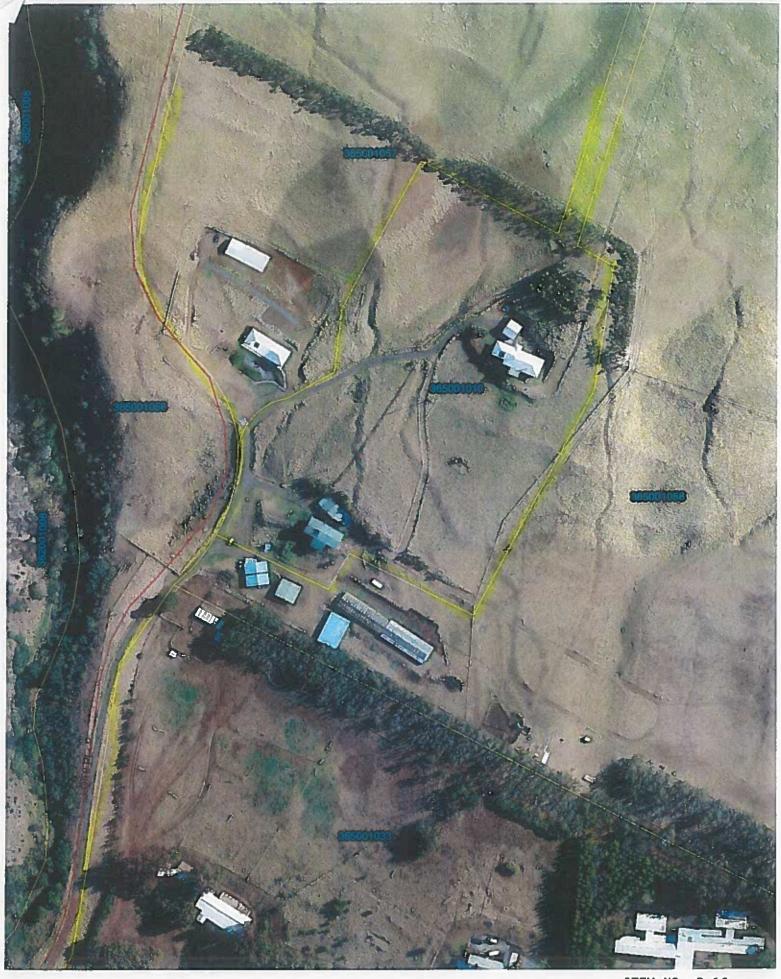

Homestead Services Division

 D-16 Approval of Subdivision, Transfer of a Portion of Lease and Amendment to Lease No. 9054, Lot A, Keoniki-Kauniho, Waimea, Hawaii – FLORA BEAMER SOLOMON

Land Management Division