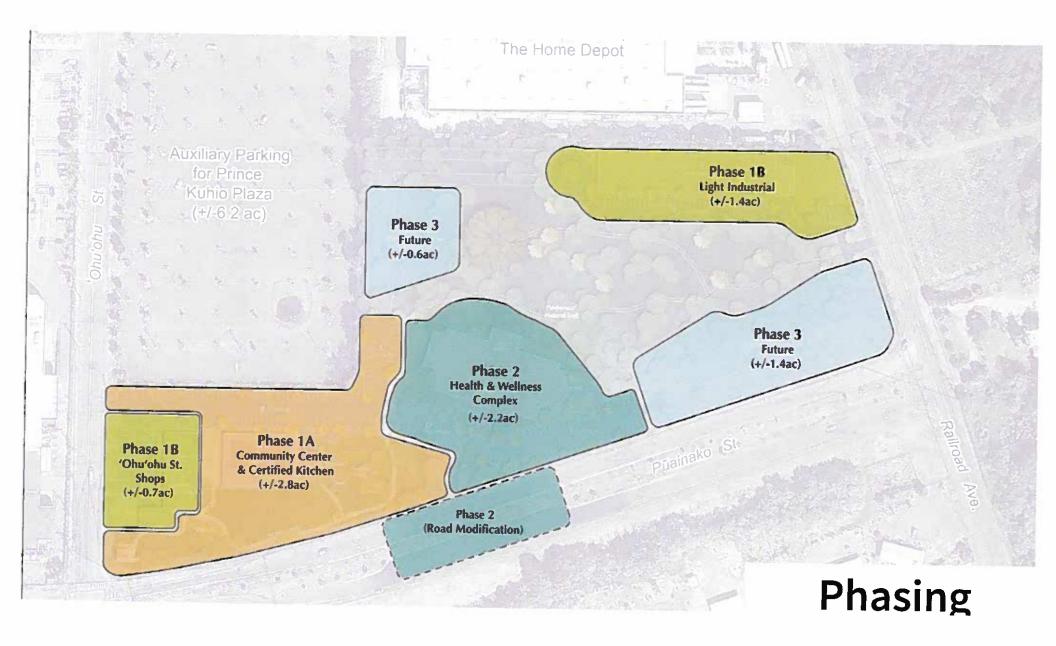

**Planning Division** 

- G-6 Project Kamoleao Master Plan & Environmental Assessment Update; Hilo, Hawaii (TMK 3-2-2-047:075)
- G-7 Kawaihae Fence Project by Honokoa (Kailapa) Community Association and the Kohala Mountain Watershed Partnership, Kawaihae, Hawaii (TMK 3-6-1-001:003)