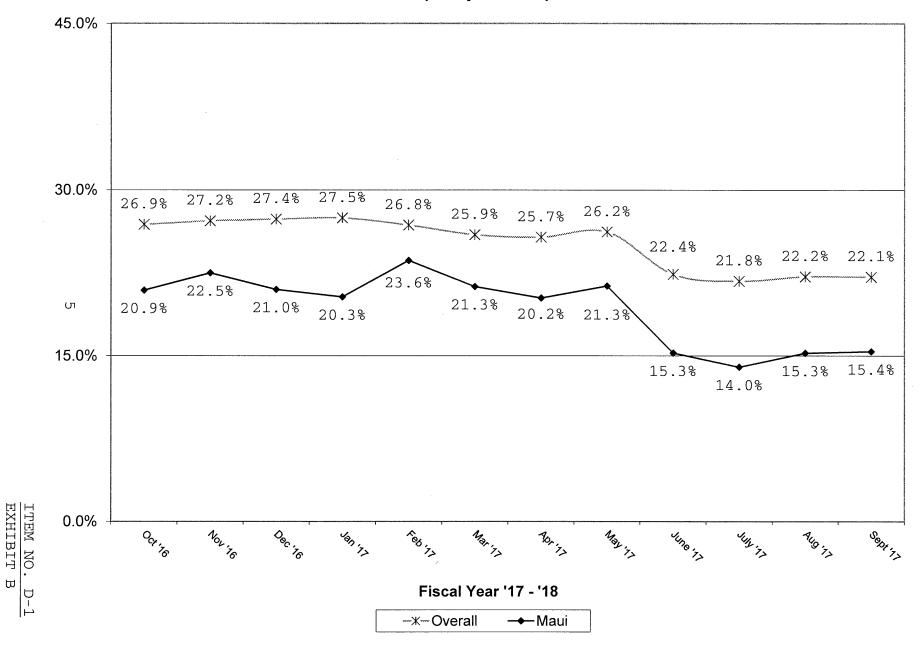

906              | 78,787               | 46              | 3,426              | 17               | 1,456              | 606              | 47,167               | 237              | 26,738               |                     | 12.9%              |

Note: HUD 184A loan program has 397 loans, with a total outstanding principal balance of \$89,846,988.26 as of June 30, 2016. 11 loans, totalling \$5,020,610.90, are delinquent.

OAHU **Direct Loans Delinquency Ratio Report** 



ITEM NO. EXHIBIT ] ω D-1

EAST HAWAII **Direct Loans Delinquency Ratio Report** 



ITEM NO. EXHIBIT μ

D-1

# WEST HAWAII Direct Loans Delinquency Ratio Report



# MOLOKAI **Direct Loans Delinquency Ratio Report**



Щ

# KAUAI Direct Loans Delinquency Ratio Report



MAUI **Direct Loans Delinquency Ratio Report** 



ш

#### STATE OF HAWAII

#### DEPARTMENT OF HAWAIIAN HOME LANDS

October 16, 2017

TO: Chairman and Members, Hawaiian Homes Commission FROM: Dean Oshiro, Acting HSD Administrator Homestead Services Division SUBJECT: Ratification of Loan Approvals

#### RECOMMENDED MOTION/ACTION

To ratify the approval of the following loan previously approved by the Chairman, pursuant to section 10-2-17, Ratification of chairman's action, of the Department of Hawaiian Home Lands Administrative Rules.

| LESSEE                | LEASE NO. & AREA                        | LOAN TERMS                                                                                              |
|-----------------------|-----------------------------------------|-------------------------------------------------------------------