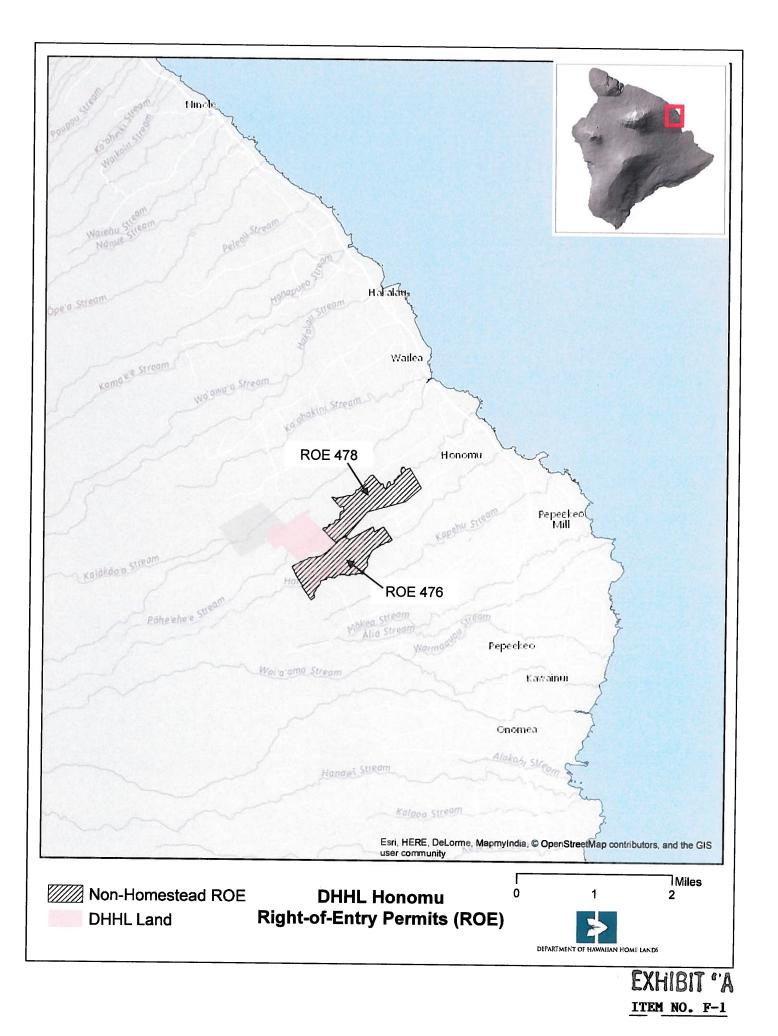

- F-1 Annual Renewal of Right of Entry Permits, East, Central & South Hawaii Island (see exhibit)
- F-2 Approval to Issuance of Right of Entry Permit to State of Hawaii, Department of Transportation (DOT), Hawaii Island, TMK No. (3)9-5-019:016
- F-3 Approval to Issuance of Right of Entry Permit to Department of Land and Natural Resources (DLNR), Division of Forestry and Wildlife (DOFAW), Hawaii Island, TMK Nos (3)3-8-001:009; 004, 002 and 007)

#### <u>ITEM F-1 EXHIBIT</u> RIGHT OF ENTRY PERMITS

| EAST, CENTRAL, & SOUTH HAWAII ISLAND |     |              |                                                     |                      |                          |                 |
|--------------------------------------|-----|--------------|-----------------------------------------------------|----------------------|--------------------------|-----------------|
| ACRE                                 | NO. | USE          | PERMITTEE/ADDRESS                                   | LOCATION             | ТМК                      | Date<br>Started |
| 2.00                                 | 477 | Agricultural | Guy Kaniho                                          | Humu'ula             | 338001007(p)             | 3/14/2007       |
| 1.00                                 | 482 | Community    | Keaukaha Panaewa<br>Farmers Association             | Panaewa              | 321025091(p)             | 2/1/2011        |
| 2.21                                 | 481 | Landscape    | Ginger Patch Center                                 | Waiakea              | 322060001(p)             | 8/1/2010        |
| 280.00                               | 465 | Pastoral     | Gilbert Medeiros, Sr. &<br>Gilbert Medeiros, Jr.    | Kamaoa-<br>Puueo     | 393001002(p)             | 2/1/1998        |
| 327.00                               | 467 | Pastoral     | Parnell E. Hanoa                                    | Wailau -<br>Waiohinu | 395019016 &<br>395005002 | 10/1/2004       |
| 100.00                               | 468 | Pastoral     | George Pua, Sr.                                     | Olaa                 | 318011012                | 8/1/2000        |
| 450.00                               | 469 | Pastoral     | Daryl K. Kalua'u                                    | Kau                  | 393001002(p)             | 11/1/2000       |
| 750.00                               | 471 | Pastoral     | Daleico Ranch                                       | Kau                  | 393001002(p)             | 6/1/2001        |
| 1500.00                              | 473 | Pastoral     | Dean Kaniho                                         | Kamaoa-<br>Puueo     | 393001002(p)             | 7/15/2004       |
| 301.00                               | 476 | Pastoral     | Charles & Jelena Clay                               | Honomu               | 328011009                | 8/1/2005        |
| 300.00                               | 478 | Pastoral     | April Awana-Mattos                                  | Honomu               | 328011011(p)             | 2/1/2010        |
| 5000.00                              | 610 | Pastoral     | Native Hawaiian General<br>Services c/o John Kuluau | Kamaoa-<br>Puueo     | 393001002(p)             | 8/1/2004        |
| 0.000                                | 597 | Recreation   | Hawaii Forest & Trail, Ltd.                         | Humuula              | 338001007(p)             | 2/1/2003        |