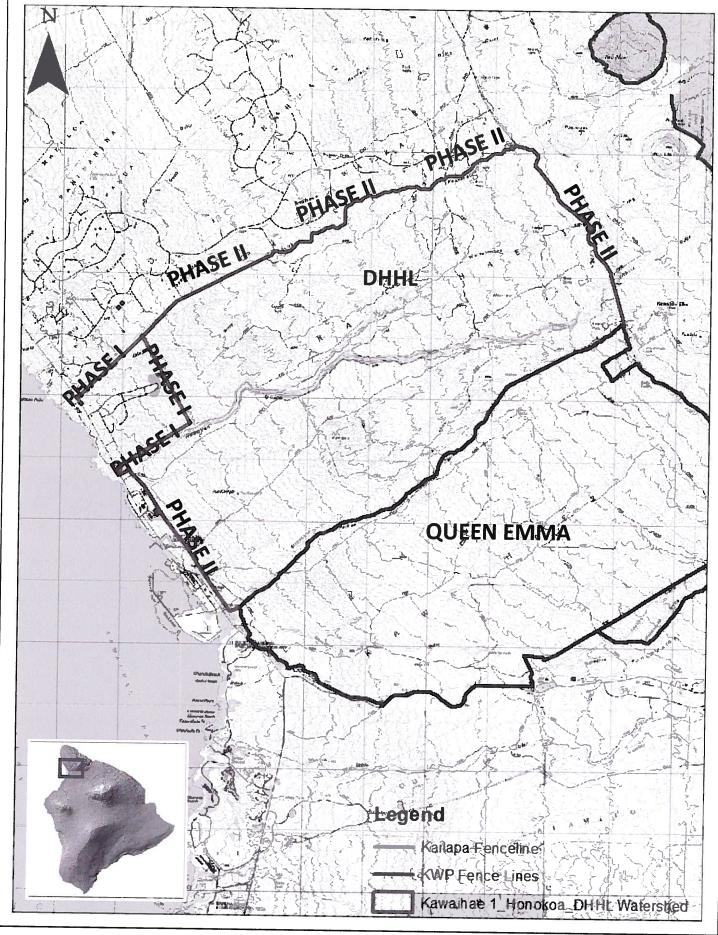

**Planning Division** 

- G-6 Project Kamoleao Master Plan & Environmental Assessment Update; Hilo, Hawaii (TMK 3-2-2-047:075)
- G-7 Kawaihae Fence Project by Honokoa (Kailapa) Community Association and the Kohala Mountain Watershed Partnership, Kawaihae, Hawaii (TMK 3-6-1-001:003)