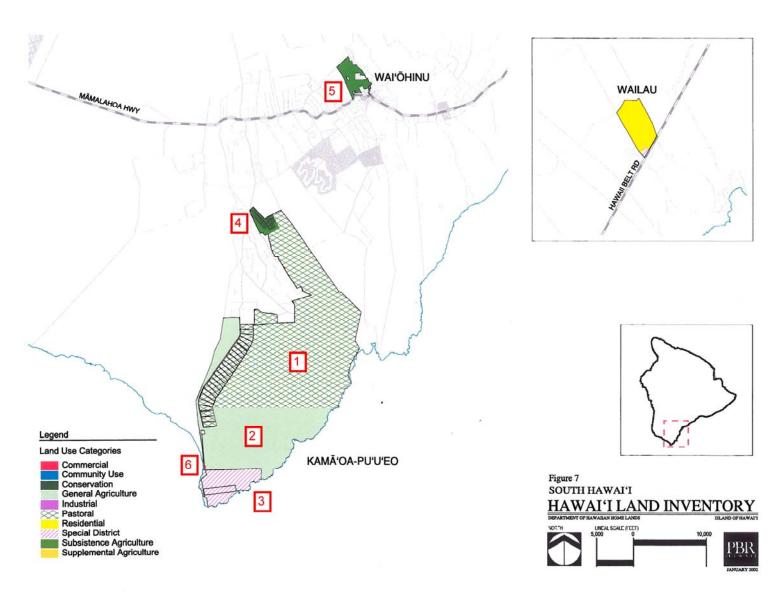

for homesteading, community pasture, or other beneficiary agricultural uses.

3. <u>SPECIAL DISTRICT - KAMĀ'OA (706 ACRES)</u>

As mentioned earlier, the South Point Resources Management Plan was developed because of the unique and special resources in this region, which encompasses the 706 acres that are designated as Special District in the HIP. The plan envisions "a self-sustaining, healthy and safe community where the 'āina - inclusive of the people and resources within it- and native Hawaiian culture and values thrive." An Environmental Assessment is being developed to implement this plan. The priority projects, which may have limited water demands, are mentioned above, and may include native plant erosion control, restroom facilities, parking, a service road, and a pedestrian path.



### Source: HIP Figure 7

### 4. <u>SUBSISTENCE AGRICULTURE - PU'U'EO (179 ACRES)</u>

A total of 50 lots (2-3 acres each) were plotted during "acceleration" but only 12 agricultural leases currently exist within this subsistence agriculture land use designation. Road access, water availability, and the lack of soil are all issues that have limited lessees from utilizing their lots for subsistence. Future use of the remaining unencumbered lands could include new subsistence agricultural homesteads.

## 5. <u>SUBSISTENCE AGRICULTURE - WAI'OHINU (262 ACRES)</u>

This parcel was acquired from the State as part of the Act 14 settlement in 1994. This parcel is leased out on a month-to-month right of entry permit for pastoral purposes. These lands receive between 40-50 inches of rain annually,