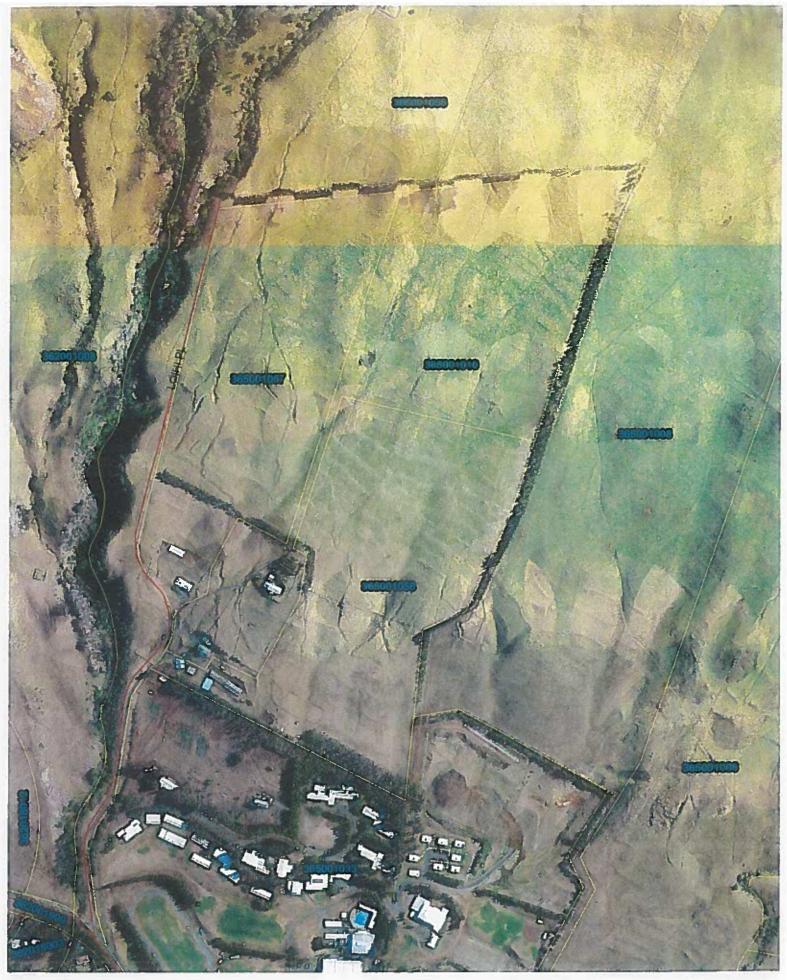

ment staff recommended that in this subdivision, since the zoning and use as an agricultural lot was not being changed, that an exemption be granted. That would address Item G related to Chapter 343 and an Environmental Assessment for a complex subdivision.

The County of Hawaii has issued all necessary permits for the various structures on the property. However, not all the structures have been approved by the department. These few structures would not be eligible for an appraisal should the lease be returned to the department.

There is no outstanding loan attached to the lease. The lease rent to the Department and the real property tax owed to the County of Hawaii are paid current.

.

#### RECOMMENDATION

.

HSD recommends approval of the motions as stated.



ITEM NO. D-16 Exhibit A



ITEM NO. D-16 Exhibit A



ITEM NO. D-16 Exhibit A

## October 6, 2016

To: James DuPont, West Hawaii District Supervisor

**Homestead Service Division** 

From: A Leiomalama Solomon POA for Flora Beamer Solomon

Aloha,

Please be advised Mauloaokala Solomon Covington, (Grandson) as of October 31, 2016 will be occupying Flora Beamer Solomon Workmen's Cottage.

Please refer to attachment A as to his job qualifications and job description.

Mahalo nui loa,

A. Leiomalama Solomon, Ph.D Banch Manager Dba Waiaka Farms

POB 519, Kamuela Hawaii 96743

Email: Malama\_solomon@yahoo .com

DEPT OF HAWAHAN HOME LAND WEST AWAIL OFFIC

"16 OCT -6 AND 16

ITEM NO. D-16 Exhibit A

## ATTACHMENT A Planned Operation and Description

## Livestock:

Herd size based on a 3 acre to 1 animal unit ratio with li