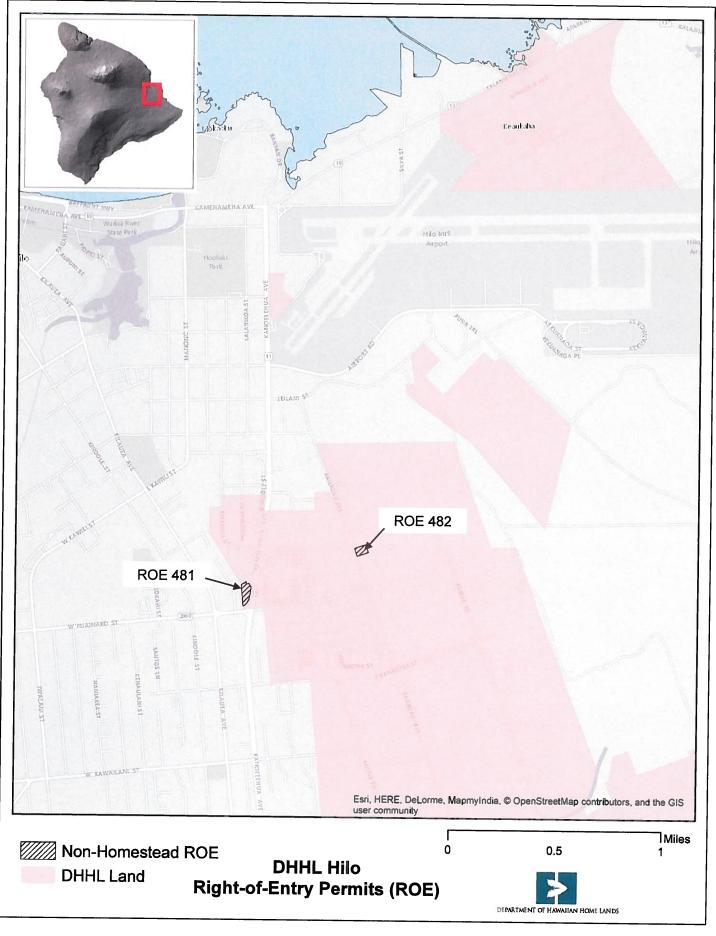

- F-1 Annual Renewal of Right of Entry Permits, East, Central & South Hawaii Island (see exhibit)
- F-2 Approval to Issuance of Right of Entry Permit to State of Hawaii, Department of Transportation (DOT), Hawaii Island, TMK No. (3)9-5-019:016
- F-3 Approval to Issuance of Right of Entry Permit to Department of Land and Natural Resources (DLNR), Division of Forestry and Wildlife (DOFAW), Hawaii Island, TMK Nos (3)3-8-001:009; 004, 002 and 007)

#### <u>ITEM F-1 EXHIBIT</u> RIGHT OF ENTRY PERMITS

| EAST, CENTRAL, & SOUTH HAWAII ISLAND |     |              |                                                     |                      |                          |                 |
|--------------------------------------|-----|--------------|-----------------------------------------------------|----------------------|--------------------------|-----------------|
| ACRE                                 | NO. | USE          | PERMITTEE/ADDRESS                                   | LOCATION             | ТМК                      | Date<br>Started |
| 2.00                                 | 477 | Agricultural | Guy Kaniho                                          | Humu'ula             | 338001007(p)             | 3/14/2007       |
| 1.00                                 | 482 | Community    | Keaukaha Panaewa<br>Farmers Association             | Panaewa              | 321025091(p)             | 2/1/2011        |
| 2.21                                 | 481 | Landscape    | Ginger Patch Center                                 | Waiakea              | 322060001(p)             | 8/1/2010        |
| 280.00                               | 465 | Pastoral     | Gilbert Medeiros, Sr. &<br>Gilbert Medeiros, Jr.    | Kamaoa-<br>Puueo     | 393001002(p)             | 2/1/1998        |
| 327.00                               | 467 | Pastoral     | Parnell E. Hanoa                                    | Wailau -<br>Waiohinu | 395019016 &<br>395005002 | 10/1/2004       |
| 100.00                               | 468 | Pastoral     | George Pua, Sr.                                     | Olaa                 | 318011012                | 8/1/2000        |
| 450.00                               | 469 | Pastoral     | Daryl K. Kalua'u                                    | Kau                  | 393001002(p)             | 11/1/2000       |
| 750.00                               | 471 | Pastoral     | Daleico Ranch                                       | Kau                  | 393001002(p)             | 6/1/2001        |
| 1500.00                              | 473 | Pastoral     | Dean Kaniho                                         | Kamaoa-<br>Puueo     | 393001002(p)             | 7/15/2004       |
| 301.00                               | 476 | Pastoral     | Charles & Jelena Clay                               | Honomu               | 328011009                | 8/1/2005        |
| 300.00                               | 478 | Pastoral     | April Awana-Mattos                                  | Honomu               | 328011011(p)             | 2/1/2010        |
| 5000.00                              | 610 | Pastoral     | Native Hawaiian General<br>Services c/o John Kuluau | Kamaoa-<br>Puueo     | 393001002(p)             | 8/1/2004        |
| 0.000                                | 597 | Recreation   | Hawaii Forest & Trail, Ltd.                         | Humuula              | 338001007(p)             | 2/1/2003        |