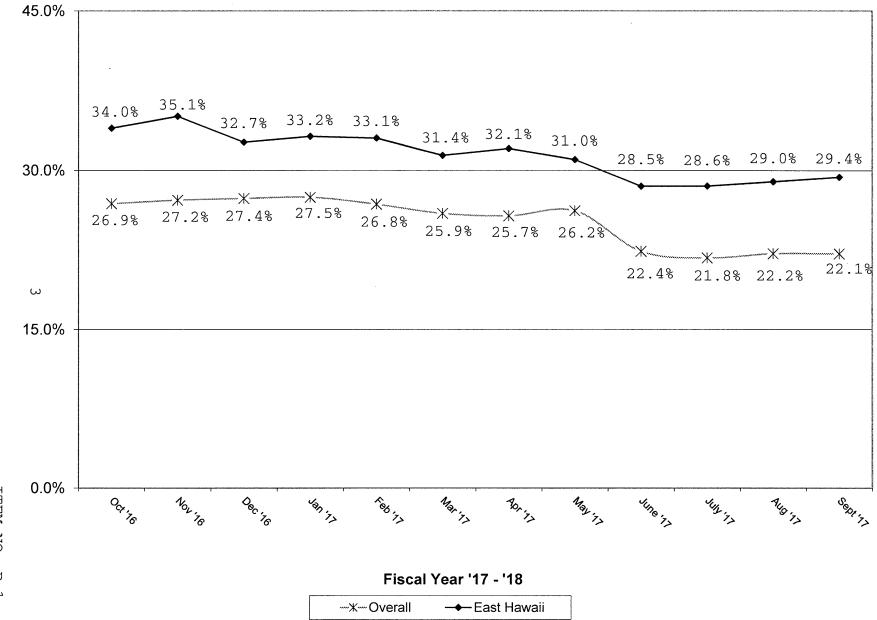

| 1,456              | 361              | 39,055               | 237              | 26,738               | 14.4%               | 11.8%              |
| ADJUSTED TOTALS                 | 4,843             | 609,047               | 906              | 78,787               | 46              | 3,426              | 17               | 1,456              | 606              | 47,167               | 237              | 26,738               |                     | 12.9%              |

Note: HUD 184A loan program has 397 loans, with a total outstanding principal balance of \$89,846,988.26 as of June 30, 2016. 11 loans, totalling \$5,020,610.90, are delinquent.

OAHU **Direct Loans Delinquency Ratio Report** 



ITEM NO. EXHIBIT ] ω D-1

EAST HAWAII **Direct Loans Delinquency Ratio Report** 



ITEM NO. EXHIBIT μ

D-1

# WEST HAWAII Direct Loans Delinquency Ratio Report



# MOLOKAI **Direct Loans Delinquency Ratio Report**



Щ

# KAUAI Direct Loans Delinquency Ratio Report



MAUI **Direct Loans Delinquency Ratio Report** 



ш

#### STATE OF HAWAII

#### DEPARTMENT OF HAWAIIAN HOME LANDS

October 16, 2017

TO: Chairman and Members, Hawaiian Homes Commission FROM: Dean Oshiro, Acting HSD Administrator Homestead Services Division SUBJECT: Ratification of Loan Approvals

#### RECOMMENDED MOTION/ACTION

To ratify the approval of the following loan previously approved by the Chairman, pursuant to section 10-2-17, Ratification of chairman's action, of the Department of Hawaiian Home Lands Administrative Rules.

| LESSEE                | LEASE NO. & AREA                        | LO