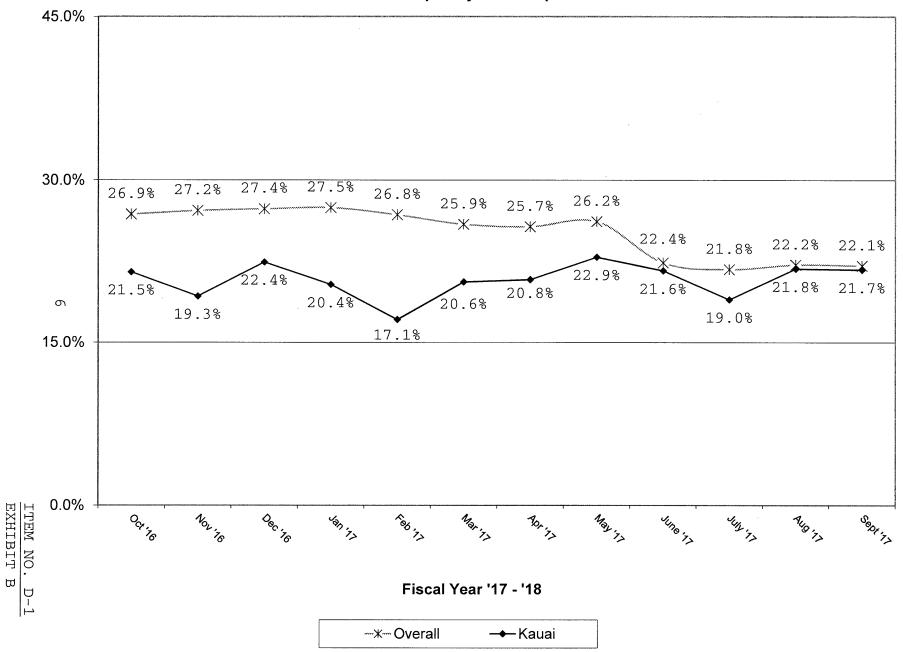

| 4,843             | 609,047               | 906              | 78,787               | 46              | 3,426              | 17               | 1,456              | 606              | 47,167               | 237              | 26,738               |                     | 12.9%              |

Note: HUD 184A loan program has 397 loans, with a total outstanding principal balance of \$89,846,988.26 as of June 30, 2016. 11 loans, totalling \$5,020,610.90, are delinquent.

OAHU **Direct Loans Delinquency Ratio Report** 



ITEM NO. EXHIBIT ] ω D-1

EAST HAWAII **Direct Loans Delinquency Ratio Report** 



ITEM NO. EXHIBIT μ

D-1

# WEST HAWAII Direct Loans Delinquency Ratio Report



# MOLOKAI **Direct Loans Delinquency Ratio Report**



Щ

# KAUAI Direct Loans Delinquency Ratio Report



MAUI **Direct Loans Delinquency Ratio Report** 



ш

#### STATE OF HAWAII

#### DEPARTMENT OF HAWAIIAN HOME LANDS

October 16, 2017

TO: Chairman and Members, Hawaiian Homes Commission FROM: Dean Oshiro, Acting HSD Administrator Homestead Services Division SUBJECT: Ratification of Loan Approvals

#### RECOMMENDED MOTION/ACTION

To ratify the approval of the following loan previously approved by the Chairman, pursuant to section 10-2-17, Ratification of chairman's action, of the Department of Hawaiian Home Lands Administrative Rules.

| LESSEE                | LEASE NO. & AREA                        | LOAN TERMS                                                                                              |
|-----------------------|-----------------------------------------|----------------