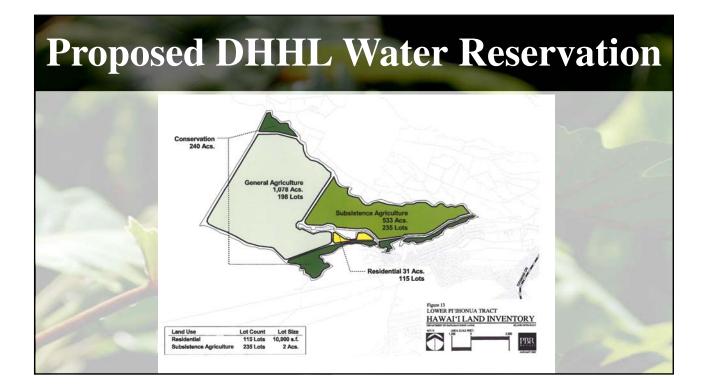

al Plan approved in May 2017
- Includes existing Kaūmana and Pi'ihonua residential homesteads
- Priority Project: Agricultural Sustainability – Community Pasture

# State Water Projects Plan



- Approved by Commission on Water Resource Management – May 2017
- Identifies DHHL water needs over next 20 years
- Calculates Potable and Non-Potable Water Demands based off of DHHL Plans

# State Water Projects Plan

- Lower Pi'ihonua Water Demands
  - Potable = 140,000 gallons/per day
  - Non-Potable = 1.6 million gallons/per day
- Projected in the Long-Term 2031 and onward
- Potable water demand proposed to be serviced by County Department of Water Supply System
- Non-Potable water demand (Subsistence Ag and General Agriculture) proposed to be serviced by ambient rainfall (160-200 inches/year)





7

# **Discussion Questions**

- Should DHHL's water reservation include both potable and non-potable water needs for Lower Pi'ihonua? Why?
- Where should this water come from to meet those water needs? Wailuku River? Aquifer? Rainfall?
- Are there any water needs that DHHL did not account for? What are they?

# **Discussion Kuleana**

- •Be creative!
  - Work toward future solutions/aspirations.
- Disagreement is ok as long as we are respectful of each other
- Everyone gets a turn first, then repeats
- Cell phones off or on silent
  - Take all calls/texting outside

8

# **Discussion Kuleana**

- You are personally responsible for:
  - Making sure everyone has equal opportunity to express their ideas;
  - Actively listening;
  - •Keeping an open mind and maintaining a positive attitud