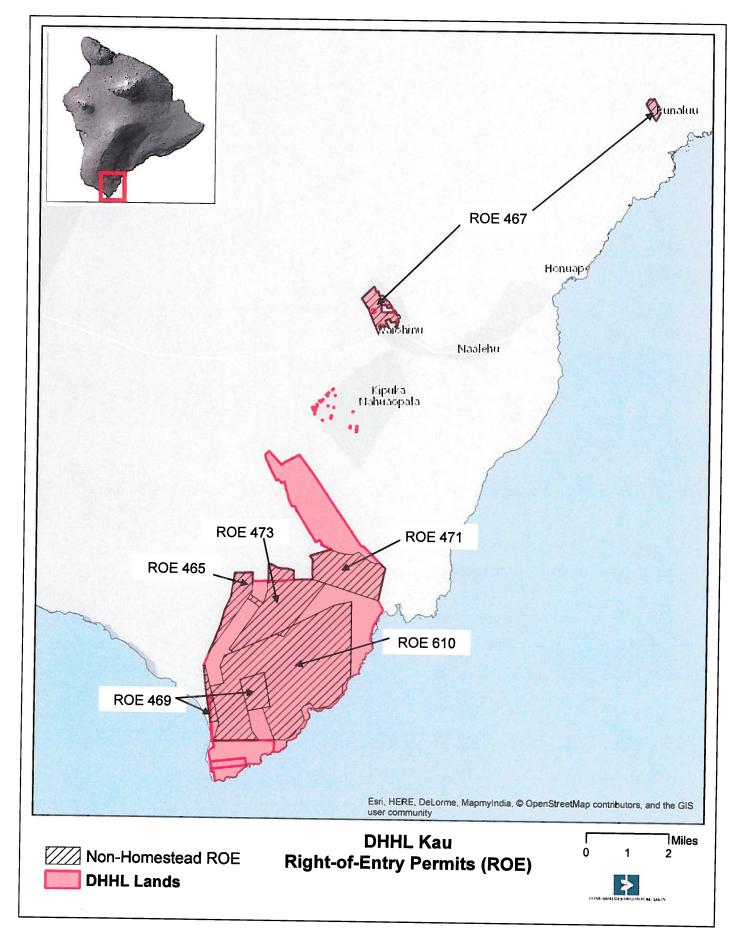

#### <u>ITEM F-1 EXHIBIT</u> RIGHT OF ENTRY PERMITS

| EAST, CENTRAL, & SOUTH HAWAII ISLAND |     |              |                                                     |                      |                          |                 |
|--------------------------------------|-----|--------------|-----------------------------------------------------|----------------------|--------------------------|-----------------|
| ACRE                                 | NO. | USE          | PERMITTEE/ADDRESS                                   | LOCATION             | ТМК                      | Date<br>Started |
| 2.00                                 | 477 | Agricultural | Guy Kaniho                                          | Humu'ula             | 338001007(p)             | 3/14/2007       |
| 1.00                                 | 482 | Community    | Keaukaha Panaewa<br>Farmers Association             | Panaewa              | 321025091(p)             | 2/1/2011        |
| 2.21                                 | 481 | Landscape    | Ginger Patch Center                                 | Waiakea              | 322060001(p)             | 8/1/2010        |
| 280.00                               | 465 | Pastoral     | Gilbert Medeiros, Sr. &<br>Gilbert Medeiros, Jr.    | Kamaoa-<br>Puueo     | 393001002(p)             | 2/1/1998        |
| 327.00                               | 467 | Pastoral     | Parnell E. Hanoa                                    | Wailau -<br>Waiohinu | 395019016 &<br>395005002 | 10/1/2004       |
| 100.00                               | 468 | Pastoral     | George Pua, Sr.                                     | Olaa                 | 318011012                | 8/1/2000        |
| 450.00                               | 469 | Pastoral     | Daryl K. Kalua'u                                    | Kau                  | 393001002(p)             | 11/1/2000       |
| 750.00                               | 471 | Pastoral     | Daleico Ranch                                       | Kau                  | 393001002(p)             | 6/1/2001        |
| 1500.00                              | 473 | Pastoral     | Dean Kaniho                                         | Kamaoa-<br>Puueo     | 393001002(p)             | 7/15/2004       |
| 301.00                               | 476 | Pastoral     | Charles & Jelena Clay                               | Honomu               | 328011009                | 8/1/2005        |
| 300.00                               | 478 | Pastoral     | April Awana-Mattos                                  | Honomu               | 328011011(p)             | 2/1/2010        |
| 5000.00                              | 610 | Pastoral     | Native Hawaiian General<br>Services c/o John Kuluau | Kamaoa-<br>Puueo     | 393001002(p)             | 8/1/2004        |
| 0.000                                | 597 | Recreation   | Hawaii Forest & Trail, Ltd.                         | Humuula              | 338001007(p)             | 2/1/2003        |