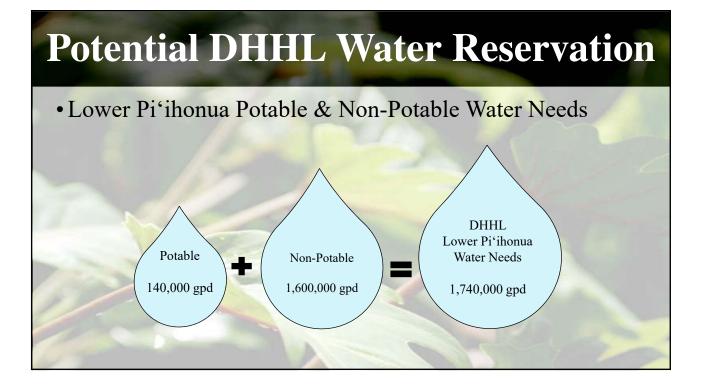

Plan approved in May 2017
- Includes existing Kaūmana and Pi'ihonua residential homesteads
- Priority Project: Agricultural Sustainability – Community Pasture

# State Water Projects Plan



- Approved by Commission on Water Resource Management – May 2017
- Identifies DHHL water needs over next 20 years
- Calculates Potable and Non-Potable Water Demands based off of DHHL Plans

# State Water Projects Plan

- Lower Pi'ihonua Water Demands
  - Potable = 140,000 gallons/per day
  - Non-Potable = 1.6 million gallons/per day
- Projected in the Long-Term 2031 and onward
- Potable water demand proposed to be serviced by County Department of Water Supply System
- Non-Potable water demand (Subsistence Ag and General Agriculture) proposed to be serviced by ambient rainfall (160-200 inches/year)





7

# **Discussion Questions**

- Should DHHL's water reservation include both potable and non-potable water needs for Lower Pi'ihonua? Why?
- Where should this water come from to meet those water needs? Wailuku River? Aquifer? Rainfall?
- Are there any water needs that DHHL did not account for? What are they?

# **Discussion Kuleana**

- •Be creative!
  - Work toward future solutions/aspirations.
- Disagreement is ok as long as we are respectful of each other
- Everyone gets a turn first, then repeats
- Cell phones off or on silent
  - Take all calls/texting outside

8

# **Discussion Kuleana**

- You are personally responsible for:
  - Making sure everyone has equal opportunity to express their ideas;
  - Actively listening;
  - •Keeping an open mind and maintaining a positive attitude;