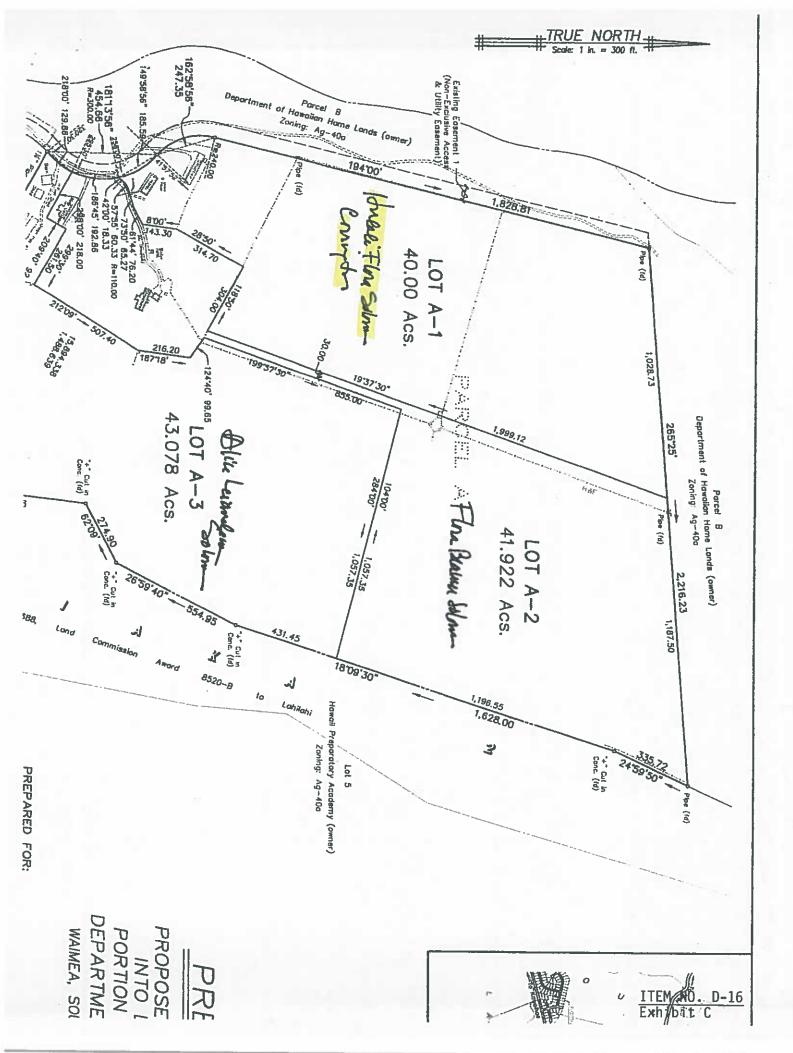

Homestead Services Division

 D-16 Approval of Subdivision, Transfer of a Portion of Lease and Amendment to Lease No. 9054, Lot A, Keoniki-Kauniho, Waimea, Hawaii – FLORA BEAMER SOLOMON

Land Management Division