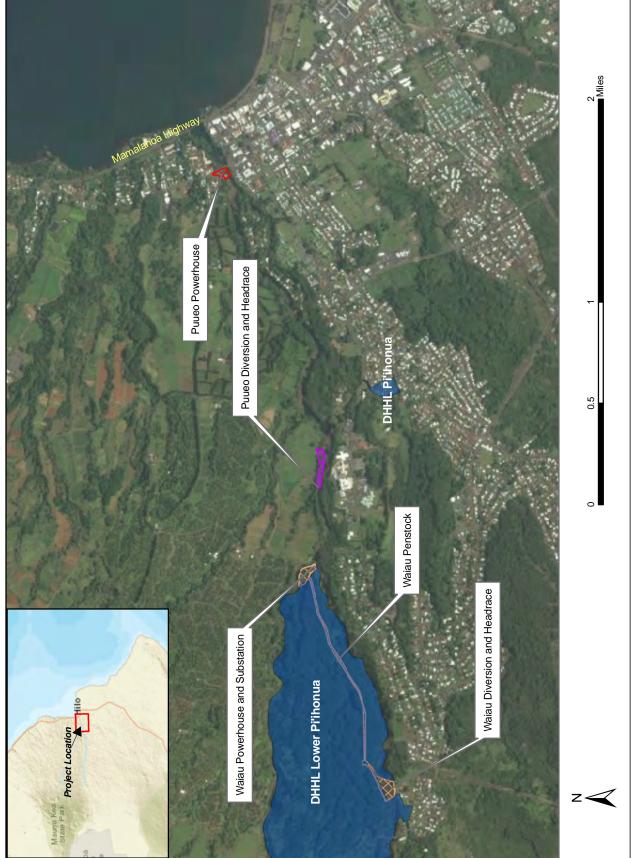

**Planning Division** 

- G-1 Confirmation of Aina Mauna Legacy Program Plan Implementation Advisory Council Members
- G-2 Acceptance of Beneficiary Consultation Report for Hawaiian Electric Light Company's Request for Water Lease from Wailuku River and Authorize the Chairman to Formally Request a Water Reservation from the Commission on Water Resource Management for Hawaiian Home Lands in Lower Pi'ihonua, Hawai'i
- G-3 Authorize the Chairman to Take Actions to Secure the Control and Use of Water for Hawaiian Homes Lands in Wai'ōhinu, Kamā'oa, and Pu'u'eo, Ka'ū