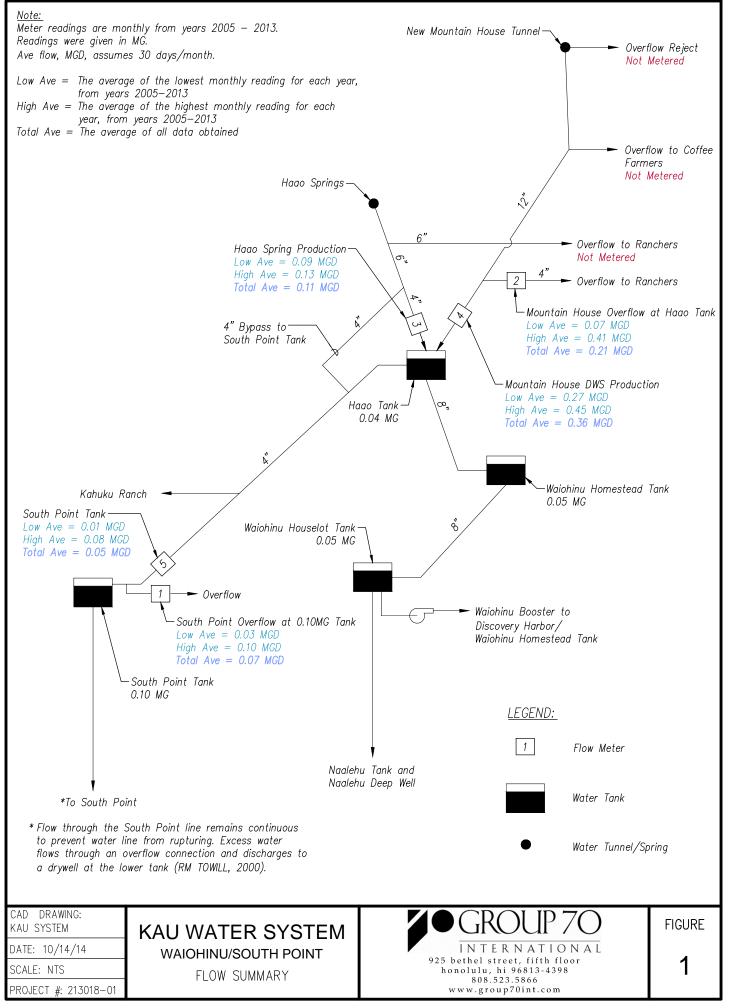

## B. WORKSHOPS (BACKGROUND INFORMATION FOR DECISION MAKING ITEMS)

Planning Division

- G-3 For Information Only Actions to Secure the Control and Use of Water for Hawaiian Homes Lands in Wai'ōhinu, Kamā'oa, and Pu'u'eo, Ka'ū
- G-4 East Hawai'i Regional Plans Update
- G-5 East Hawai'i Water Issues and Projects

**Planning Division** 

- G-1 Confirmation of Aina Mauna Legacy Program Plan Implementation Advisory Council Members
- G-2 Acceptance of Beneficiary Consultation Report for Hawaiian Electric Light Company's Request for Water Lease from Wailuku River and Authorize the Chairman to Formally Request a Water Reservation from the Commission on Water Resource Management for Hawaiian Home Lands in Lower Pi'ihonua, Hawai'i
- G-3 Authorize the Chairman to Take Actions to Secure the Control and Use of Water for Hawaiian Homes Lands in Wai'ōhinu, Kamā'oa, and Pu'u'eo, Ka'ū