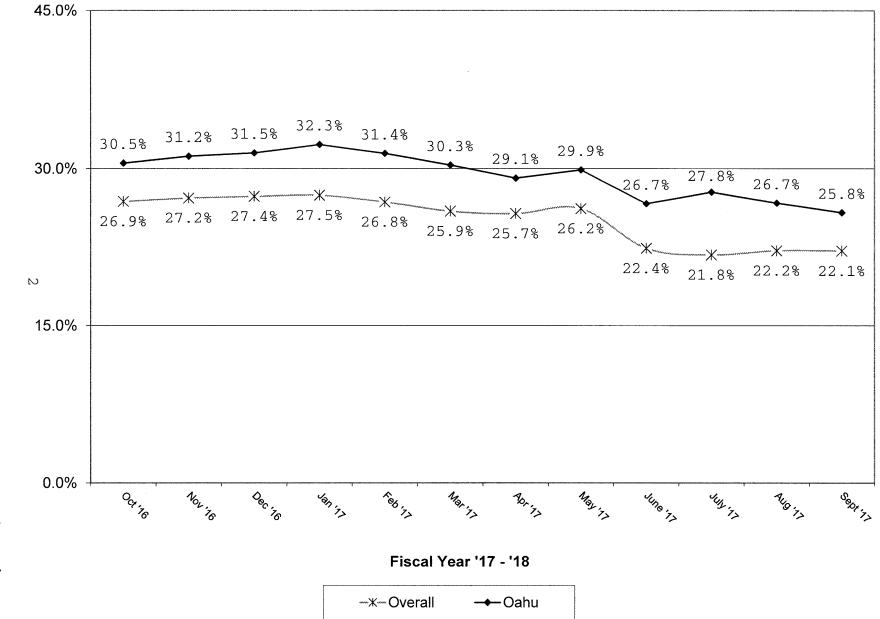

| 70,675               | 46              | 3,426              | 17               | 1,456              | 361              | 39,055               | 237              | 26,738               | 14.4%               | 11.8%              |
| ADJUSTED TOTALS                 | 4,843             | 609,047               | 906              | 78,787               | 46              | 3,426              | 17               | 1,456              | 606              | 47,167               | 237              | 26,738               |                     | 12.9%              |

Note: HUD 184A loan program has 397 loans, with a total outstanding principal balance of \$89,846,988.26 as of June 30, 2016. 11 loans, totalling \$5,020,610.90, are delinquent.

OAHU **Direct Loans Delinquency Ratio Report** 



ITEM NO. EXHIBIT ] ω D-1

EAST HAWAII **Direct Loans Delinquency Ratio Report** 



ITEM NO. EXHIBIT μ

D-1

# WEST HAWAII Direct Loans Delinquency Ratio Report



# MOLOKAI **Direct Loans Delinquency Ratio Report**



Щ

# KAUAI Direct Loans Delinquency Ratio Report



MAUI **Direct Loans Delinquency Ratio Report** 



ш

#### STATE OF HAWAII

#### DEPARTMENT OF HAWAIIAN HOME LANDS

October 16, 2017

TO: Chairman and Members, Hawaiian Homes Commission FROM: Dean Oshiro, Acting HSD Administrator Homestead Services Division SUBJECT: Ratification of Loan Approvals

#### RECOMMENDED MOTION/ACTION

To ratify the approval of the following loan previously approved by the Chairman, pursuant to section 10-2-17, Ratification of chairman's action, of the Department of Hawaiian Home Lands Administr