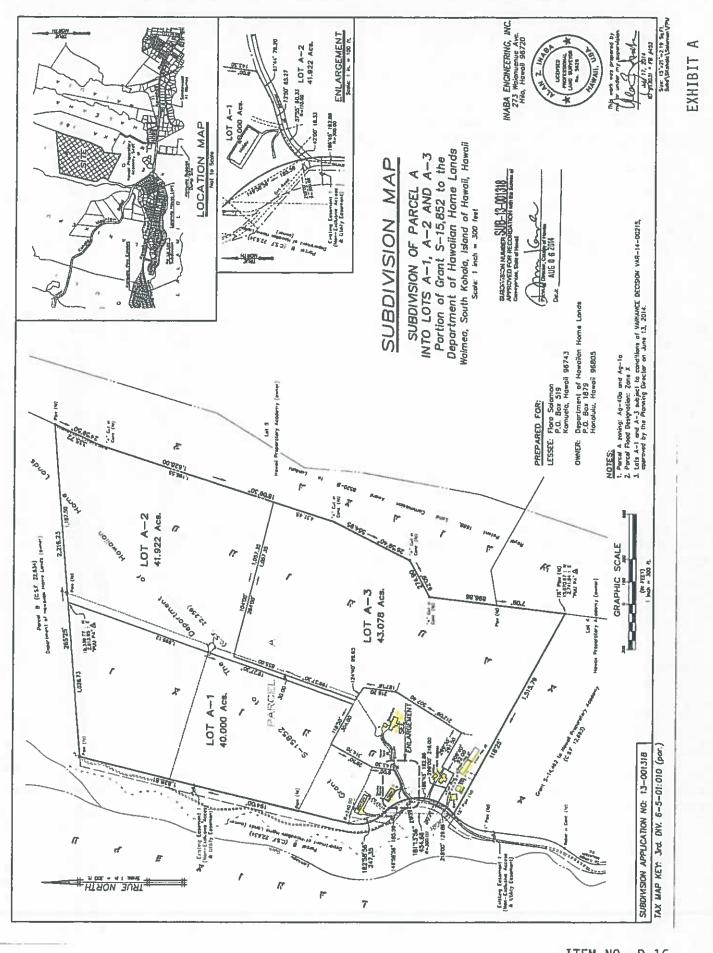

complex subdivision. Department staff recommended that in this subdivision, since the zoning and use as an agricultural lot was not being changed, that an exemption be granted. That would address Item G related to Chapter 343 and an Environmental Assessment for a complex subdivision.

The County of Hawaii has issued all necessary permits for the various structures on the property. However, not all the structures have been approved by the department. These few structures would not be eligible for an appraisal should the lease be returned to the department.

There is no outstanding loan attached to the lease. The lease rent to the Department and the real property tax owed to the County of Hawaii are paid current.

.

#### RECOMMENDATION

.

HSD recommends approval of the motions as stated.



ITEM NO. D-16 Exhibit A



ITEM NO. D-16 Exhibit A



ITEM NO. D-16 Exhibit A

## October 6, 2016

To: James DuPont, West Hawaii District Supervisor

**Homestead Service Division** 

From: A Leiomalama Solomon POA for Flora Beamer Solomon

Aloha,

Please be advised Mauloaokala Solomon Covington, (Grandson) as of October 31, 2016 will be occupying Flora Beamer Solomon Workmen's Cottage.

Please refer to attachment A as to his job qualifications and job description.

Mahalo nui loa,

A. Leiomalama Solomon, Ph.D Banch Manager Dba Waiaka Farms

POB 519, Kamuela Hawaii 96743

Email: Malama\_solomon@yahoo .com

DEPT OF HAWAHAN HOME LAND WEST AWAIL OFFIC

"16 OCT -6 AND 16

ITEM NO. D-16 Exhibit A

## ATTACHMENT A Planned Operation and Description

## Livestock:

Herd size based on a 3 acre to