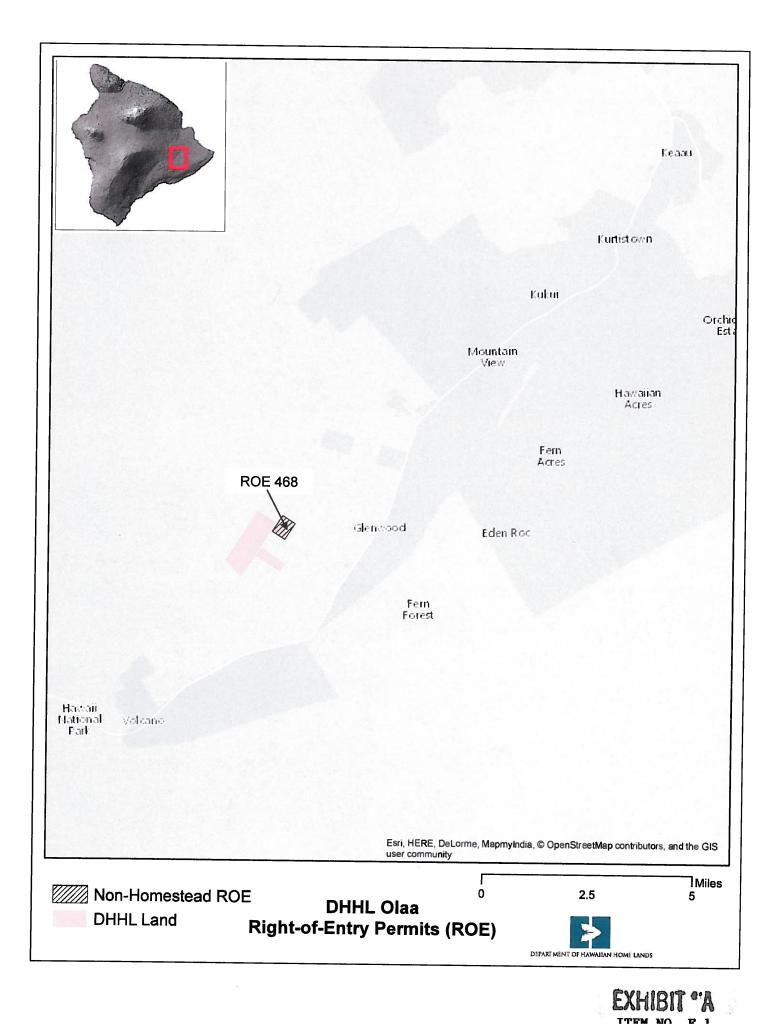

#### <u>ITEM F-1 EXHIBIT</u> RIGHT OF ENTRY PERMITS

| EAST, CENTRAL, & SOUTH HAWAII ISLAND |     |              |                                                     |                      |                          |                 |
|--------------------------------------|-----|--------------|-----------------------------------------------------|----------------------|--------------------------|-----------------|
| ACRE                                 | NO. | USE          | PERMITTEE/ADDRESS                                   | LOCATION             | ТМК                      | Date<br>Started |
| 2.00                                 | 477 | Agricultural | Guy Kaniho                                          | Humu'ula             | 338001007(p)             | 3/14/2007       |
| 1.00                                 | 482 | Community    | Keaukaha Panaewa<br>Farmers Association             | Panaewa              | 321025091(p)             | 2/1/2011        |
| 2.21                                 | 481 | Landscape    | Ginger Patch Center                                 | Waiakea              | 322060001(p)             | 8/1/2010        |
| 280.00                               | 465 | Pastoral     | Gilbert Medeiros, Sr. &<br>Gilbert Medeiros, Jr.    | Kamaoa-<br>Puueo     | 393001002(p)             | 2/1/1998        |
| 327.00                               | 467 | Pastoral     | Parnell E. Hanoa                                    | Wailau -<br>Waiohinu | 395019016 &<br>395005002 | 10/1/2004       |
| 100.00                               | 468 | Pastoral     | George Pua, Sr.                                     | Olaa                 | 318011012                | 8/1/2000        |
| 450.00                               | 469 | Pastoral     | Daryl K. Kalua'u                                    | Kau                  | 393001002(p)             | 11/1/2000       |
| 750.00                               | 471 | Pastoral     | Daleico Ranch                                       | Kau                  | 393001002(p)             | 6/1/2001        |
| 1500.00                              | 473 | Pastoral     | Dean Kaniho                                         | Kamaoa-<br>Puueo     | 393001002(p)             | 7/15/2004       |
| 301.00                               | 476 | Pastoral     | Charles & Jelena Clay                               | Honomu               | 328011009                | 8/1/2005        |
| 300.00                               | 478 | Pastoral     | April Awana-Mattos                                  | Honomu               | 328011011(p)             | 2/1/2010        |
| 5000.00                              | 610 | Pastoral     | Native Hawaiian General<br>Services c/o John Kuluau | Kamaoa-<br>Puueo     | 393001002(p)             | 8/1/2004        |
| 0.000                                | 597 | Recreation   | Hawaii Forest & Trail, Ltd.                         | Humuula              | 338001007(p)             | 2/1/2003        |