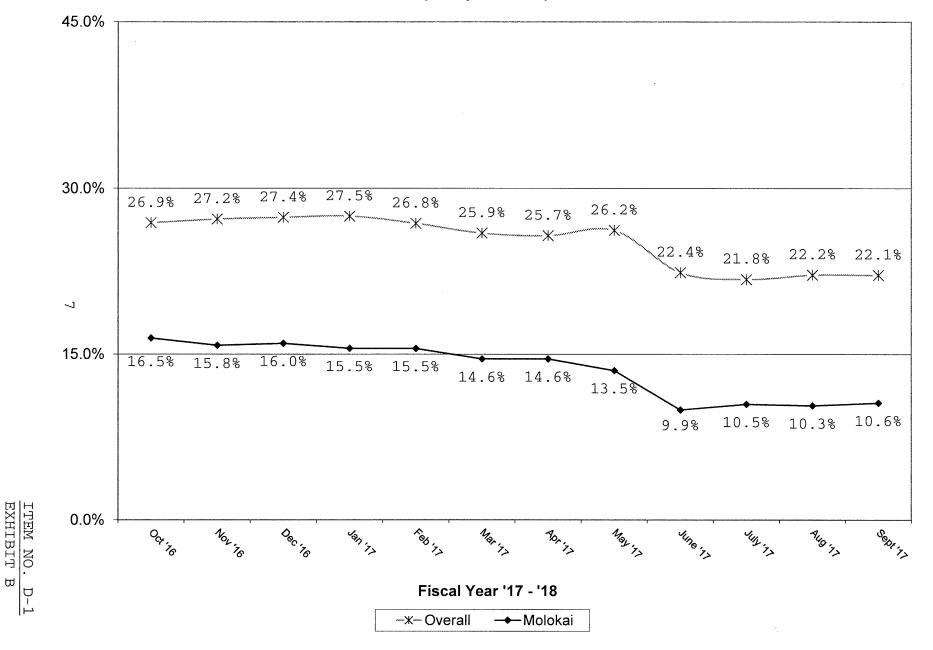

| 11.8%              |
| ADJUSTED TOTALS                 | 4,843             | 609,047               | 906              | 78,787               | 46              | 3,426              | 17               | 1,456              | 606              | 47,167               | 237              | 26,738               |                     | 12.9%              |

Note: HUD 184A loan program has 397 loans, with a total outstanding principal balance of \$89,846,988.26 as of June 30, 2016. 11 loans, totalling \$5,020,610.90, are delinquent.

OAHU **Direct Loans Delinquency Ratio Report** 



ITEM NO. EXHIBIT ] ω D-1

EAST HAWAII **Direct Loans Delinquency Ratio Report** 



ITEM NO. EXHIBIT μ

D-1

# WEST HAWAII Direct Loans Delinquency Ratio Report



# MOLOKAI **Direct Loans Delinquency Ratio Report**



Щ

# KAUAI Direct Loans Delinquency Ratio Report



MAUI **Direct Loans Delinquency Ratio Report** 



ш

#### STATE OF HAWAII

#### DEPARTMENT OF HAWAIIAN HOME LANDS

October 16, 2017

TO: Chairman and Members, Hawaiian Homes Commission FROM: Dean Oshiro, Acting HSD Administrator Homestead Services Division SUBJECT: Ratification of Loan Approvals

#### RECOMMENDED MOTION/ACTION

To ratify the approval of the following loan previously approved by the Chairman, pursuant to section 10-2-17, Ratification of chairman's action, of the Department of Hawaiian Home Lands Administrative Rules.

| LESSEE                | LEASE NO. & AREA                        | LOAN TERMS                                                                                              |
|-----------------------|------