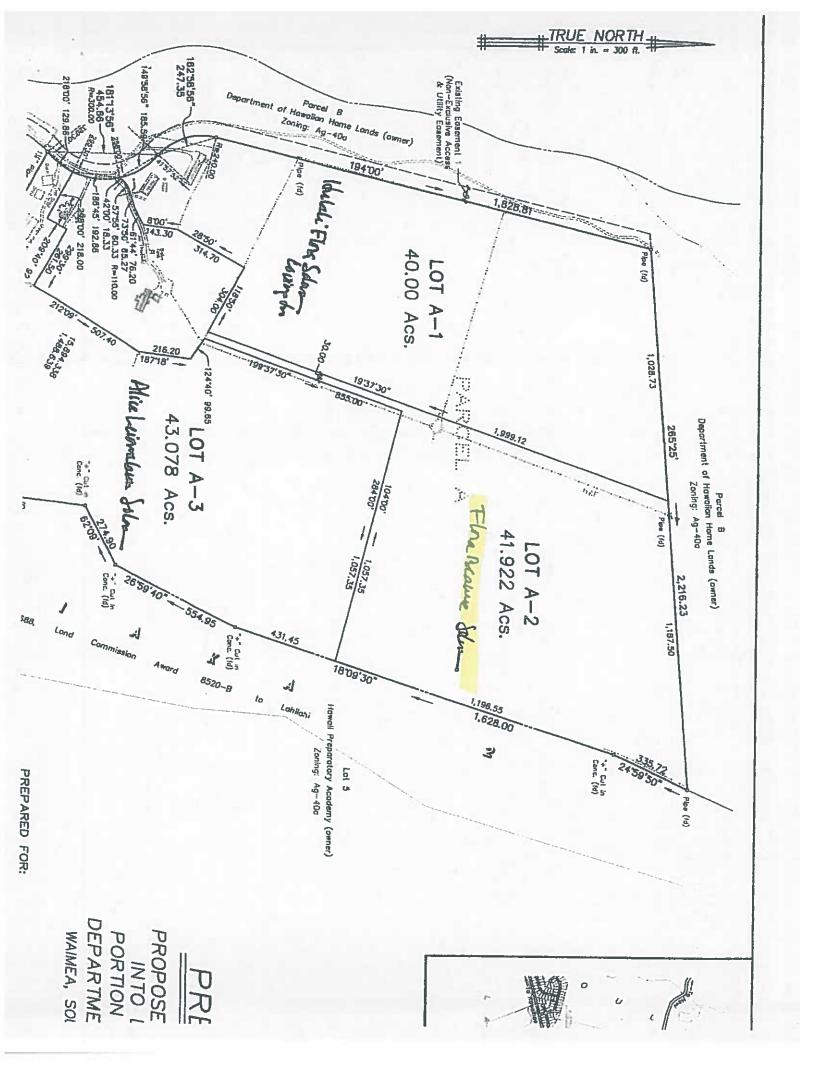

Homestead Services Division

 D-16 Approval of Subdivision, Transfer of a Portion of Lease and Amendment to Lease No. 9054, Lot A, Keoniki-Kauniho, Waimea, Hawaii – FLORA BEAMER SOLOMON

Land Management Division