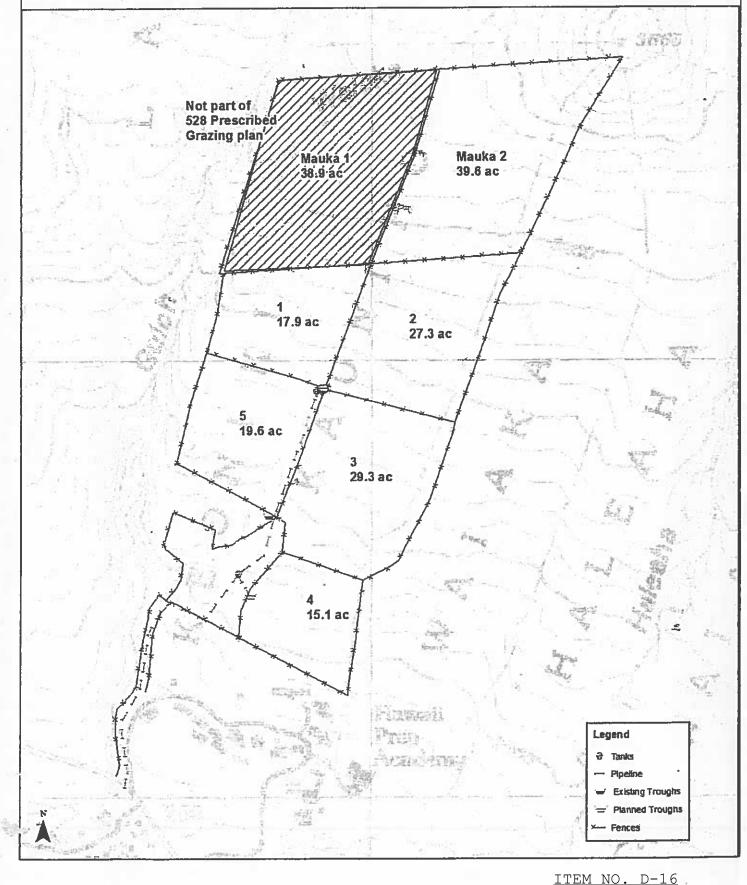

Homestead Services Division

 D-16 Approval of Subdivision, Transfer of a Portion of Lease and Amendment to Lease No. 9054, Lot A, Keoniki-Kauniho, Waimea, Hawaii – FLORA BEAMER SOLOMON

Land Management Division