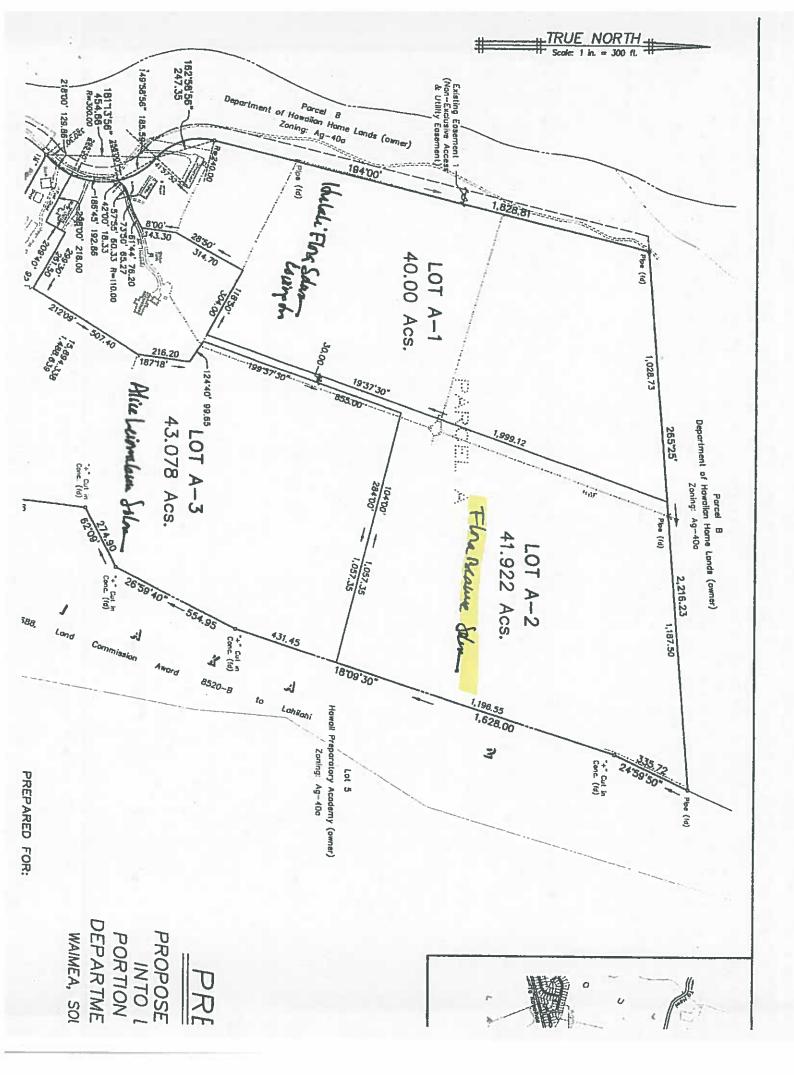

Homestead Services Division

 D-16 Approval of Subdivision, Transfer of a Portion of Lease and Amendment to Lease No. 9054, Lot A, Keoniki-Kauniho, Waimea, Hawaii – FLORA BEAMER SOLOMON

Land Management Division