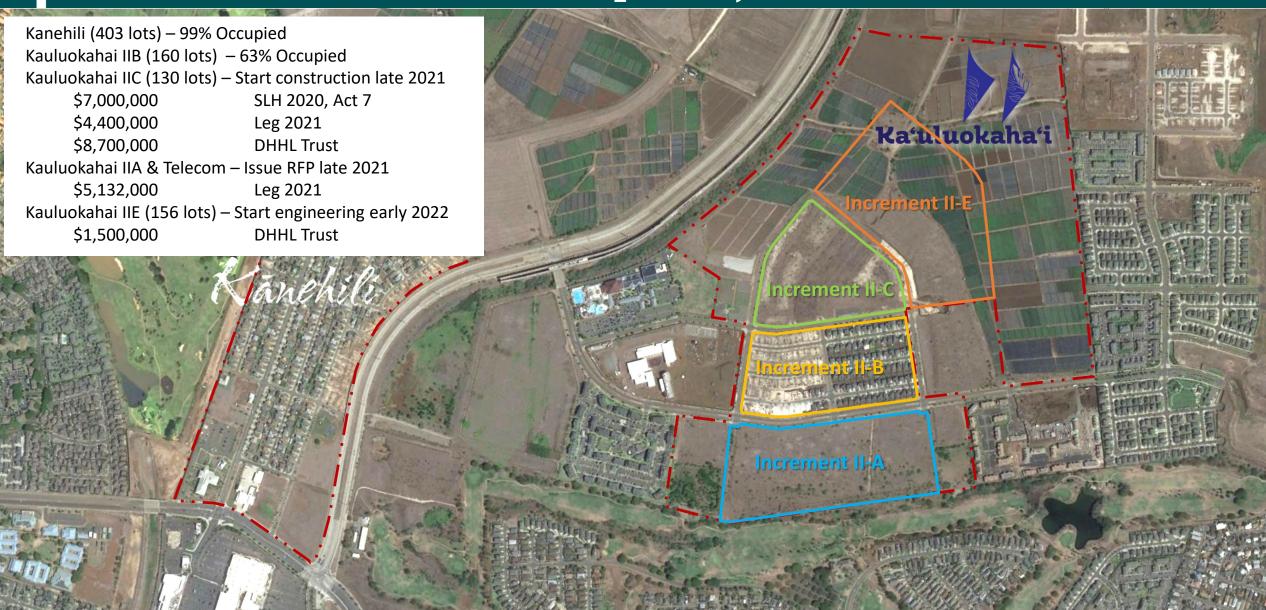

## Hawaiian Homes Commission FY 22 Development Budget Workshop

**June 18, 2021** 



#### **Proposed FY22 Development Budget**

Proposed Development Budget
Purpose 1 vs. Purpose 4

PART B: Repair, Maintenance, and Operating Costs (Promoting thriving, healthy communities) \$27,915 million 20% PART A: Lot Development Projects (Addressing the homestead waiting list) \$114,092 million 80%

Total Budget Amount: \$142,007,000



#### **Proposed FY22 Development Budget**





Total Budget Amount: \$142,007,000



#### **Purpose 1**

# Purpose 1 Lot Development Projects (Addressing the homestead waiting list)



#### East Kapolei, Oahu





#### Waimanalo Agricultural and Residential Lots, Oahu



DEPARTMENT OF HAWAIIAN HOME LANDS - LAND DEVELOPMENT DIVISION



#### Keokea-Waiohuli, Maui



#### WEST MAUI DEVELOPMENT





## Pulehunui Development, Maui



Wastewater System, \$17.5 million SLH 2017, Act 49 (encumbered) Water System, \$17.0 million SLH 2020, HB 200



#### Pu'unani Homestead Subdivision, Maui





## **Hoolehua Agricultural Lots**



DEPARTMENT OF HAWAIIAN HOME LANDS - LAND DEVELOPMENT DIVISION



## Panaewa Subsistence Ag Lots, Hawaii





#### Honomu Subsistence Ag Lots, Hawaii



#### Phase 1 (16 lots)

\$2,642,388 (SLH 2019, Act 40)

Contracting in progress

Construction commencement late 2021

#### Phase 2 (25 lots)

Design and Construction \$2,000,000 (SLH 2021 HB 200)



#### Hanapepe Residence Lots,