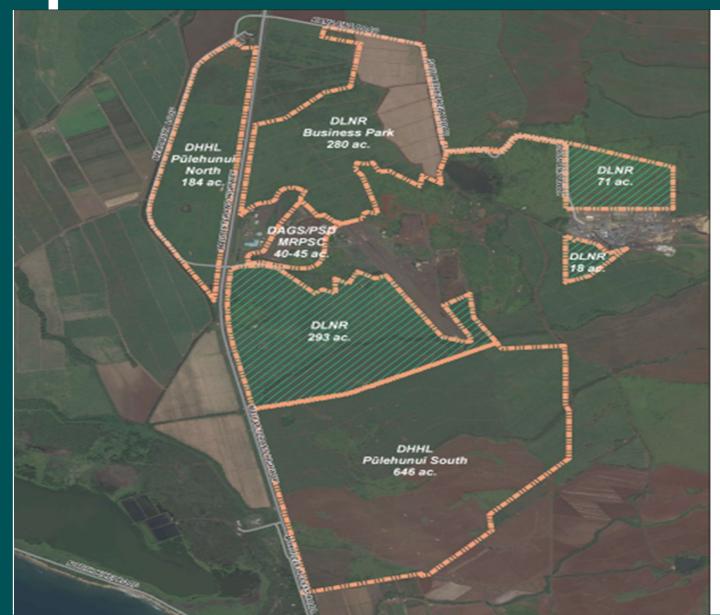

## Pulehunui Development, Maui

Wastewater System, \$17.5 million SLH 2017, Act 49 (encumbered) Water System, \$17.0 million SLH 2020, HB 200