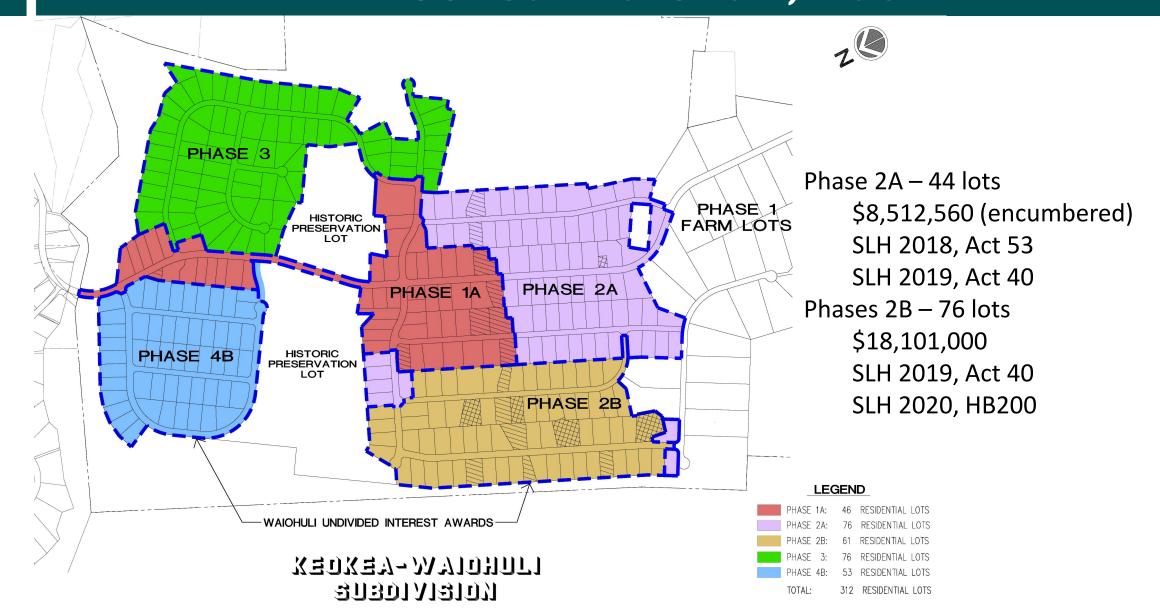

## Hawaiian Homes Commission FY 22 Development Budget Workshop

**June 18, 2021** 



#### **Proposed FY22 Development Budget**

Proposed Development Budget
Purpose 1 vs. Purpose 4

PART B: Repair, Maintenance, and Operating Costs (Promoting thriving, healthy communities) \$27,915 million 20% PART A: Lot Development Projects (Addressing the homestead waiting list) \$114,092 million 80%

Total Budget Amount: \$142,007,000



#### **Proposed FY22 Development Budget**





Total Budget Amount: \$142,007,000



#### **Purpose 1**

# Purpose 1 Lot Development Projects (Addressing the homestead waiting list)



#### East Kapolei, Oahu





#### Waimanalo Agricultural and Residential Lots, Oahu



DEPARTMENT OF HAWAIIAN HOME LANDS - LAND DEVELOPMENT DIVISION



#### Keokea-Waiohuli, Maui



#### WEST MAUI DEVELOPMENT





## Pulehunui Development, Maui



Wastewater System, \$17.5 million SLH 2017, Act 49 (encumbered) Water System, \$17.0 million SLH 2020, HB 200



#### Pu'unani Homestead Subdivision, Maui





## **Hoolehua Agricultural Lots**



DEPARTMENT OF HAWAIIAN HOME LANDS - LAND DEVELOPMENT DIVISION



## Panaewa Subsistence Ag Lots, Hawaii





#### Honomu Subsistence Ag Lots, Hawaii



#### Phase 1 (16 lots)

\$2,642,388 (SLH 2019, Act 40)

Contracting in progress

Construction commencement late 2021

#### Phase 2 (25 lots)

Design and Construction \$2,000,000 (SLH 2021 HB 200)



#### Hanapepe Residence Lots, Phase 2



Phase 2 75 Homestead lots

\$1,000,000, SLH 2017 Final EA Oct. 2020 Designs in progress

\$1,000,000, SLH 2021 Additional Design Fees





####