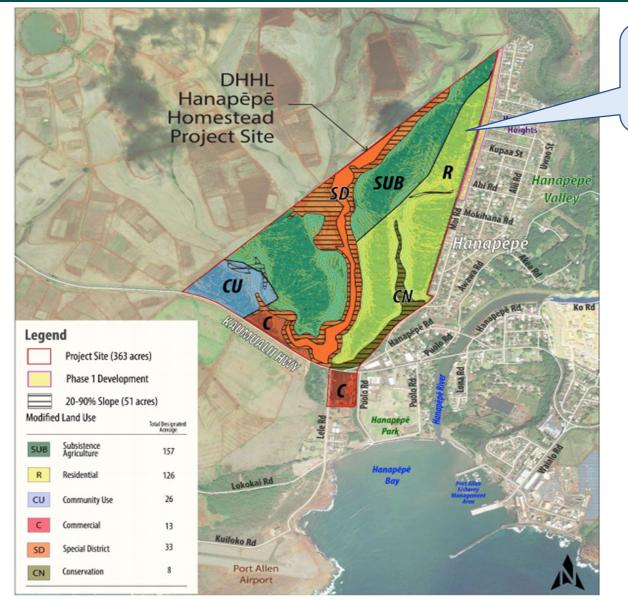

#### Hanapepe Residence Lots, Phase 2

Phase 2 75 Homestead lots

\$1,000,000, SLH 2017 Final EA Oct. 2020 Designs in progress

\$1,000,000, SLH 2021 Additional Design Fees