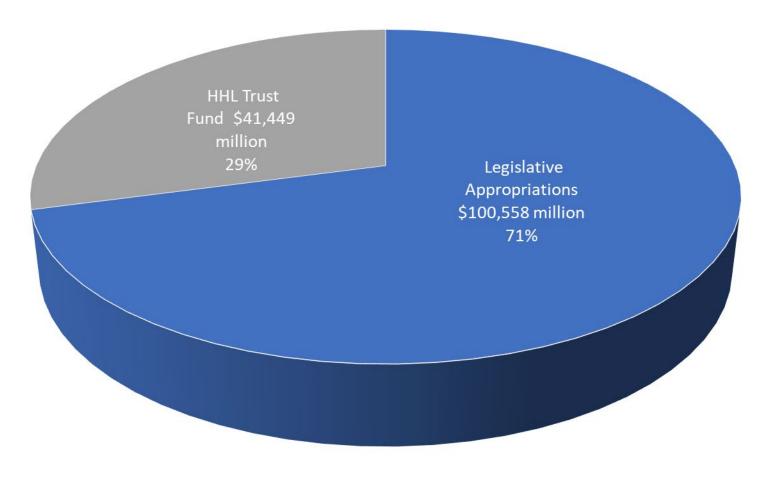

Total Budget Amount: \$142,007,000

#### **Proposed FY22 Development Budget**

Total Budget Amount: \$142,007,000