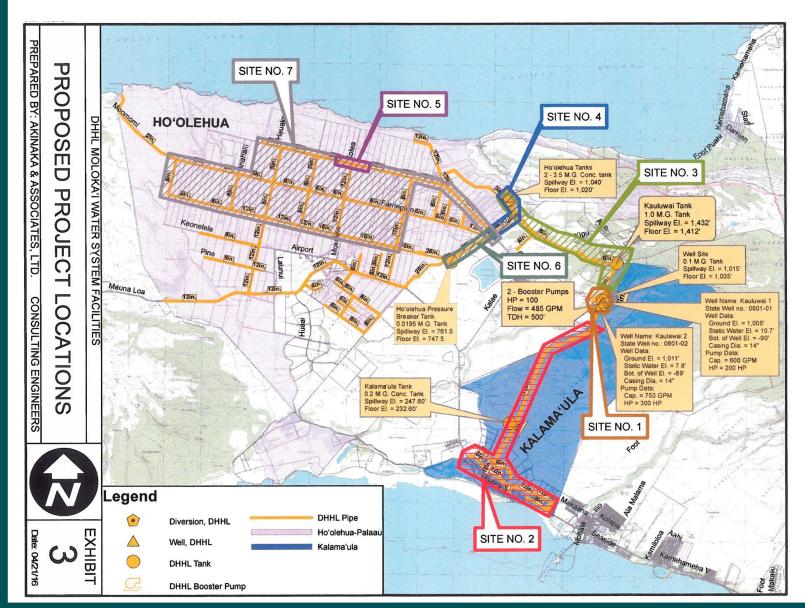

## **Hoolehua Agricultural Lots**

DEPARTMENT OF HAWAIIAN HOME LANDS - LAND DEVELOPMENT DIVISION

#### Molokai Water System

• DHHL Contribution: \$ 12,923,250

Legislative CIP: \$ 500,000

• USDA Loan: \$ 7,455,000

USDA Grants: \$ 11,634,083

Total Funds: \$ 31,362,333