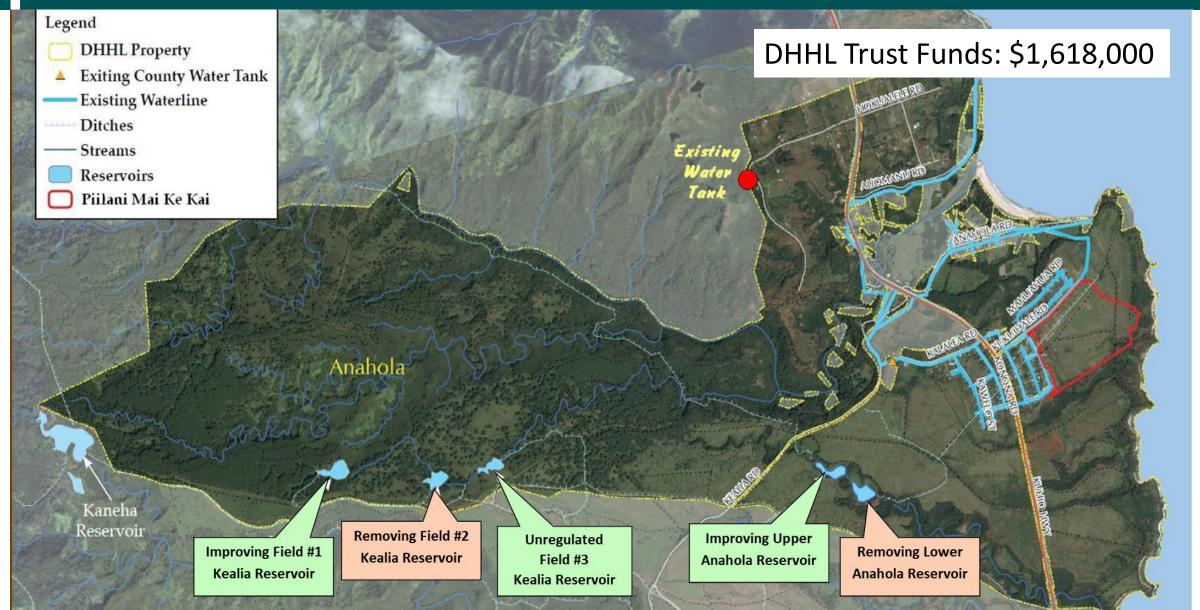

unities)



#### Papakolea Infrastructure Remediation



Phase 2A

Proposed FY 2022 Budget

\$2.8 million

SLH 2020, Act 6

\$1.1 million

**DHHL Trust** 



## Waianae Sewer Improvements



#### Waianae Sewer System

Approximately 100 lots impacted Inspections conducted mid-2020 Design complete – Spring 2021 Advertise for bids – Fall 2021

Proposed FY22 Budget: \$1,080,000 (SLH 2020)



## Waimanalo Drainage Improvements, Oahu





#### Molokai Water System



• DHHL Contribution: \$ 12,923,250

Legislative CIP: \$ 500,000

• USDA Loan: \$ 7,455,000

USDA Grants: \$ 11,634,083

Total Funds: \$ 31,362,333



## Ka'u Water System & Agricultural Lots, Hawaii



Ka'u Water System Improvements, Phase 1 \$2,736,327 (SLH 2020, Acts 19 & 20) encumbered



## Anahola Dam & Reservoir Improvements





#### **FY21 Project Highlights**

- Hoolehua Water System (USDA)
  - Commencement of Kalamaula and Hoolehua improvements
  - Procured equipment and supplies
- Anahola Farm Lots Water System (USDA)
  - Commencement of Phase 1 waterlines and Phase 2 tanksite improvements
  - Met \$3,770,723 DHHL funding obligation
- Villages of Laiopua Hema procurement (USDA)
  - Contracting and certification in progress
- Naiwa Agriculture Subdivision
  - Initiated Environmental Assessment
- Subsistence Ag Program
  - Construction procurement for Honomu and Panaewa Subsistence Ag subdivision
- Kau Water System, Phase 1
  - Contract certification in progress



#### **Annual Payment to HHFDC**

#### Transfer Agreement (12/30/04)

Village 8 of the Villages of Kapolei (Kaupea)

Villages of La'i'opua

Villa