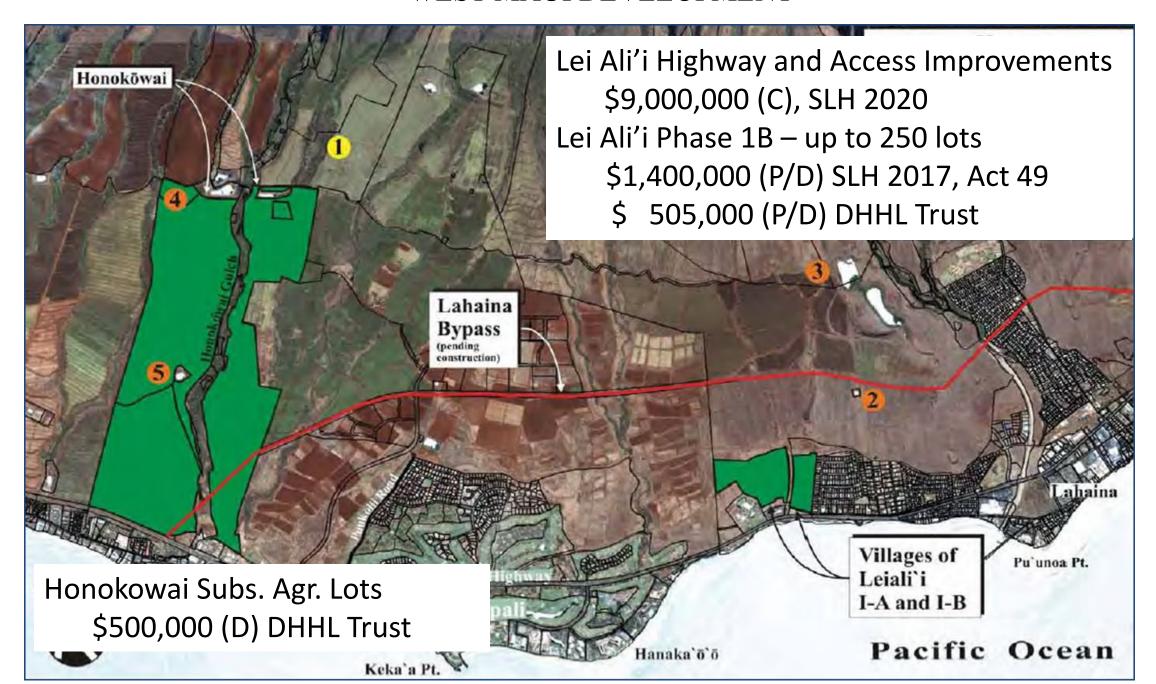

ssion FY 22 Development Budget Workshop

**June 18, 2021** 



#### **Proposed FY22 Development Budget**

Proposed Development Budget
Purpose 1 vs. Purpose 4

PART B: Repair, Maintenance, and Operating Costs (Promoting thriving, healthy communities) \$27,915 million 20% PART A: Lot Development Projects (Addressing the homestead waiting list) \$114,092 million 80%

Total Budget Amount: \$142,007,000



#### **Proposed FY22 Development Budget**





Total Budget Amount: \$142,007,000



#### **Purpose 1**

# Purpose 1 Lot Development Projects (Addressing the homestead waiting list)



#### East Kapolei, Oahu





#### Waimanalo Agricultural and Residential Lots, Oahu



DEPARTMENT OF HAWAIIAN HOME LANDS - LAND DEVELOPMENT DIVISION



#### Keokea-Waiohuli, Maui



#### WEST MAUI DEVELOPMENT





## Pulehunui Development, Maui



Wastewater System, \$17.5 million SLH 2017, Act 49 (encumbered) Water System, \$17.0 million SLH 2020, HB 200



#### Pu'unani Homestead Subdivision, Maui





## **Hoolehua Agricultural Lots**



DEPARTMENT OF HAWAIIAN HOME LANDS - LAND DEVELOPMENT DIVISION



## Panaewa Subsistence Ag Lots, Hawaii





#### Honomu Subsistence Ag Lots, Hawaii



#### Phase 1 (16 lots)

\$2,642,388 (SLH 2019, Act 40)

Contracting in progress

Construction commencement late 2021

#### Phase 2 (25 lots)

Design and Construction \$2,000,000 (SLH 2021 HB 200)



#### Hanapepe Residence Lots, Phase 2



Phase 2 75 Homestead lots

\$1,000,000, SLH 2017 Final EA Oct. 2020 Designs in progress

\$1,000,000, SLH 2021 Additional Design Fees





#### Purpose 4

#### Purpose 4

Re