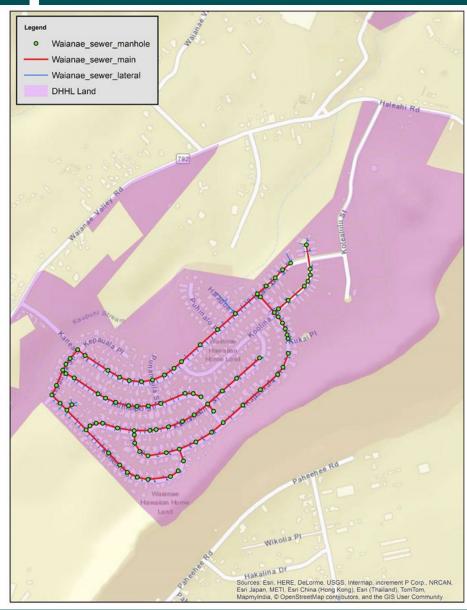

## Waianae Sewer Improvements

#### Waianae Sewer System

Approximately 100 lots impacted Inspections conducted mid-2020 Design complete – Spring 2021 Advertise for bids – Fall 2021

Proposed FY22 Budget: \$1,080,000 (SLH 2020)