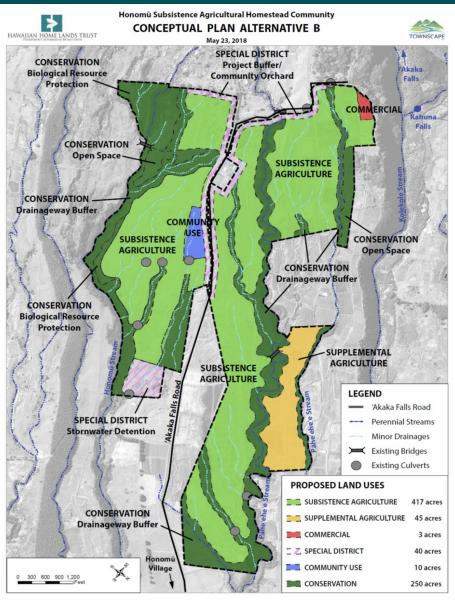

#### Honomu Subsistence Ag Lots, Hawaii

#### Phase 1 (16 lots)

\$2,642,388 (SLH 2019, Act 40)

Contracting in progress

Construction commencement late 2021

#### Phase 2 (25 lots)

Design and Construction \$2,000,000 (SLH 2021 HB 200)