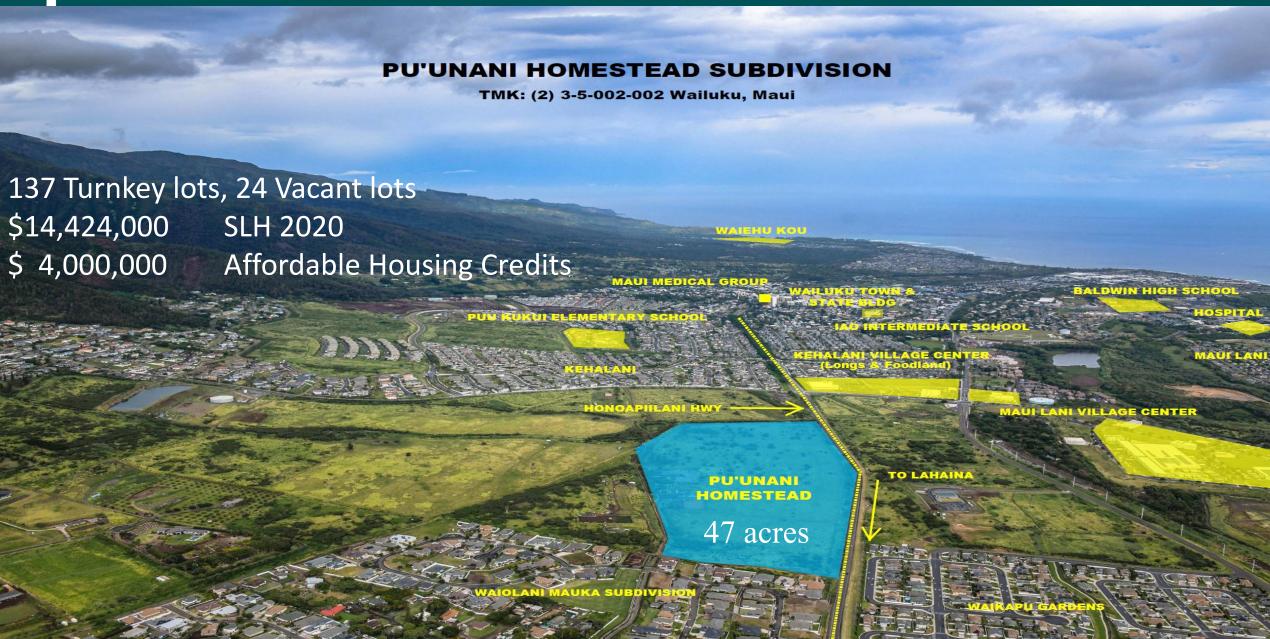

erating Costs (Promoting thriving, healthy communities) \$27,915 million 20% PART A: Lot Development Projects (Addressing the homestead waiting list) \$114,092 million 80%

Total Budget Amount: \$142,007,000



#### **Proposed FY22 Development Budget**





Total Budget Amount: \$142,007,000



#### **Purpose 1**

# Purpose 1 Lot Development Projects (Addressing the homestead waiting list)



#### East Kapolei, Oahu





#### Waimanalo Agricultural and Residential Lots, Oahu



DEPARTMENT OF HAWAIIAN HOME LANDS - LAND DEVELOPMENT DIVISION



#### Keokea-Waiohuli, Maui



#### WEST MAUI DEVELOPMENT





## Pulehunui Development, Maui



Wastewater System, \$17.5 million SLH 2017, Act 49 (encumbered) Water System, \$17.0 million SLH 2020, HB 200



#### Pu'unani Homestead Subdivision, Maui





## **Hoolehua Agricultural Lots**



DEPARTMENT OF HAWAIIAN HOME LANDS - LAND DEVELOPMENT DIVISION



## Panaewa Subsistence Ag Lots, Hawaii





#### Honomu Subsistence Ag Lots, Hawaii



#### Phase 1 (16 lots)

\$2,642,388 (SLH 2019, Act 40)

Contracting in progress

Construction commencement late 2021

#### Phase 2 (25 lots)

Design and Construction \$2,000,000 (SLH 2021 HB 200)



#### Hanapepe Residence Lots, Phase 2



Phase 2 75 Homestead lots

\$1,000,000, SLH 2017 Final EA Oct. 2020 Designs in progress

\$1,000,000, SLH 2021 Additional Design Fees





#### Purpose 4

#### Purpose 4

Repair, Maintenance, and Operating Costs (Promoting thriving, healthy communities)



#### Papakolea Infrastructure Remediation



Phase 2A

Proposed FY 2022 Budget

\$2.8 million

SLH 2020, Act 6