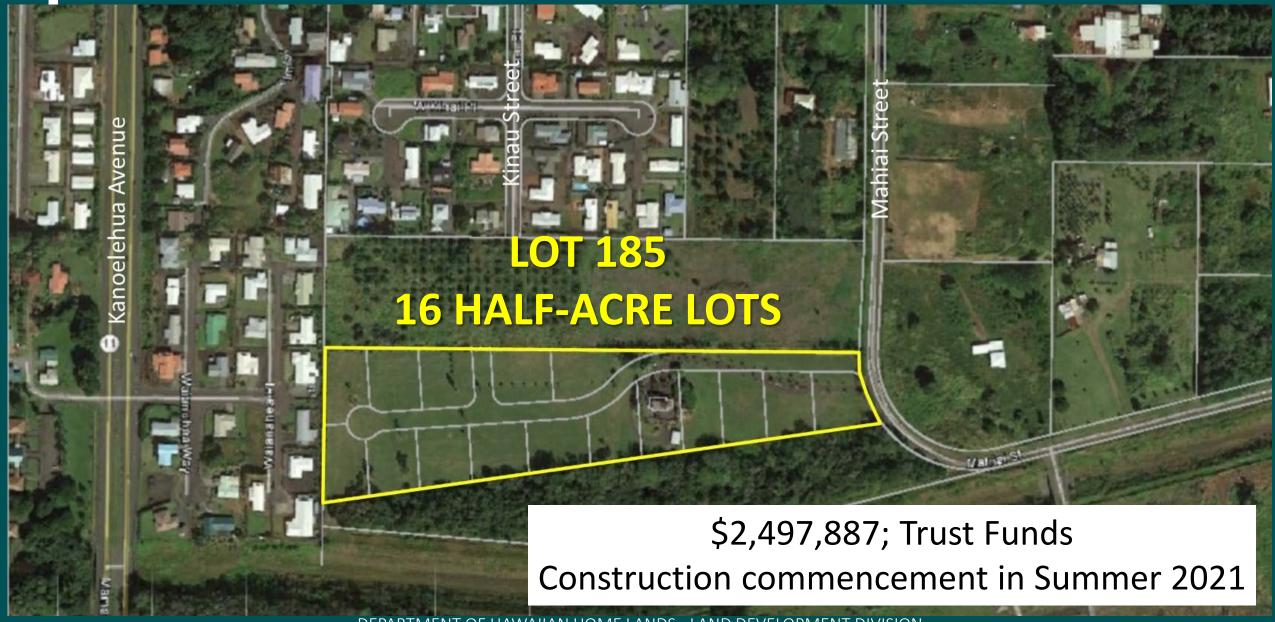

st) \$114,092 million 80%

Total Budget Amount: \$142,007,000



#### **Proposed FY22 Development Budget**





Total Budget Amount: \$142,007,000



#### **Purpose 1**

# Purpose 1 Lot Development Projects (Addressing the homestead waiting list)



#### East Kapolei, Oahu





#### Waimanalo Agricultural and Residential Lots, Oahu



DEPARTMENT OF HAWAIIAN HOME LANDS - LAND DEVELOPMENT DIVISION



#### Keokea-Waiohuli, Maui



#### WEST MAUI DEVELOPMENT





## Pulehunui Development, Maui



Wastewater System, \$17.5 million SLH 2017, Act 49 (encumbered) Water System, \$17.0 million SLH 2020, HB 200



#### Pu'unani Homestead Subdivision, Maui





## **Hoolehua Agricultural Lots**



DEPARTMENT OF HAWAIIAN HOME LANDS - LAND DEVELOPMENT DIVISION



## Panaewa Subsistence Ag Lots, Hawaii





#### Honomu Subsistence Ag Lots, Hawaii



#### Phase 1 (16 lots)

\$2,642,388 (SLH 2019, Act 40)

Contracting in progress

Construction commencement late 2021

#### Phase 2 (25 lots)

Design and Construction \$2,000,000 (SLH 2021 HB 200)



#### Hanapepe Residence Lots, Phase 2



Phase 2 75 Homestead lots

\$1,000,000, SLH 2017 Final EA Oct. 2020 Designs in progress

\$1,000,000, SLH 2021 Additional Design Fees





#### Purpose 4

#### Purpose 4

Repair, Maintenance, and Operating Costs (Promoting thriving, healthy communities)



#### Papakolea Infrastructure Remediation



Phase 2A

Proposed FY 2022 Budget

\$2.8 million

SLH 2020, Act 6

\$1.1 million

**DHHL Trust** 



## Waianae Sewer Improvements



#### Waianae Sewer System

Approximately 100 lots impacted Inspections conduc