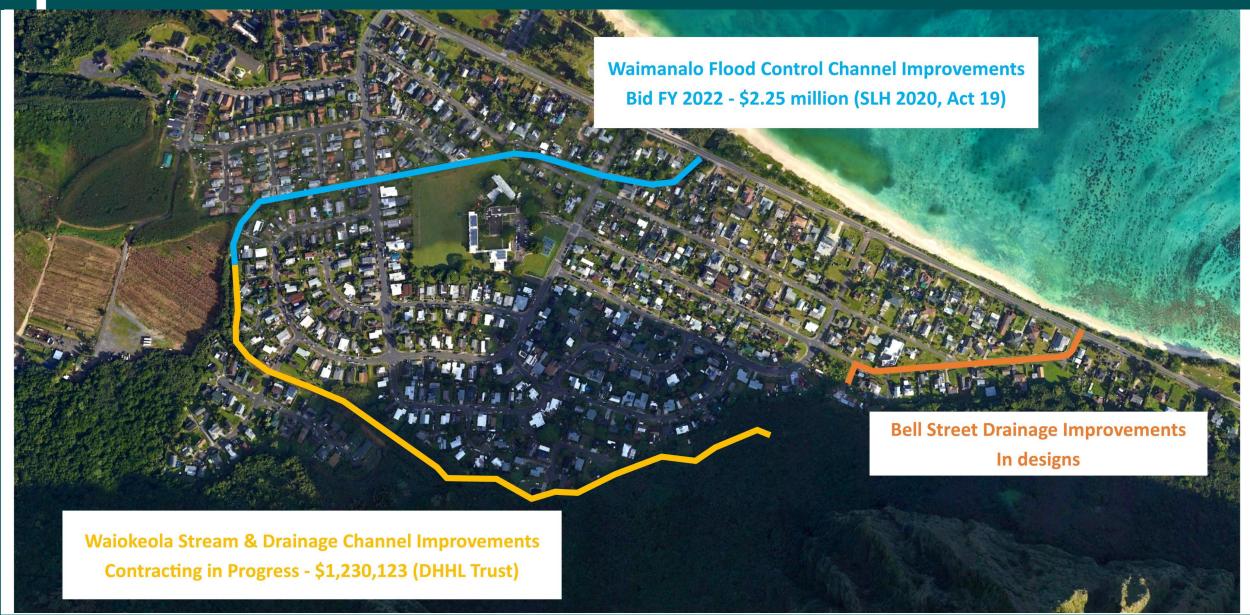

#### Phase 2 (25 lots)

Design and Construction \$2,000,000 (SLH 2021 HB 200)



#### Hanapepe Residence Lots, Phase 2



Phase 2 75 Homestead lots

\$1,000,000, SLH 2017 Final EA Oct. 2020 Designs in progress

\$1,000,000, SLH 2021 Additional Design Fees





#### Purpose 4

#### Purpose 4

Repair, Maintenance, and Operating Costs (Promoting thriving, healthy communities)



#### Papakolea Infrastructure Remediation



Phase 2A

Proposed FY 2022 Budget

\$2.8 million

SLH 2020, Act 6

\$1.1 million

**DHHL Trust** 



## Waianae Sewer Improvements



#### Waianae Sewer System

Approximately 100 lots impacted Inspections conducted mid-2020 Design complete – Spring 2021 Advertise for bids – Fall 2021

Proposed FY22 Budget: \$1,080,000 (SLH 2020)



## Waimanalo Drainage Improvements, Oahu





#### Molokai Water System



• DHHL Contribution: \$ 12,923,250

Legislative CIP: \$ 500,000

• USDA Loan: \$ 7,455,000

USDA Grants: \$ 11,634,083

Total Funds: \$ 31,362,333



## Ka'u Water System & Agricultural Lots, Hawaii



Ka'u Water System Improvements, Phase 1 \$2,736,327 (SLH 2020, Acts 19 & 20) encumbered



## Anahola Dam & Reservoir Improvements





#### **FY21 Project Highlights**

- Hoolehua Water System (USDA)
  - Commencement of Kalamaula and Hoolehua improvements
  - Procured equipment and supplies
- Anahola Farm Lots Water System (USDA)
  - Commencement of Phase 1 waterlines and Phase 2 tanksite improvements
  - Met \$3,770,723 DHHL funding obligation
- Villages of Laiopua Hema procurement (USDA)
  - Contracting and certification in progress
- Naiwa Agriculture Sub