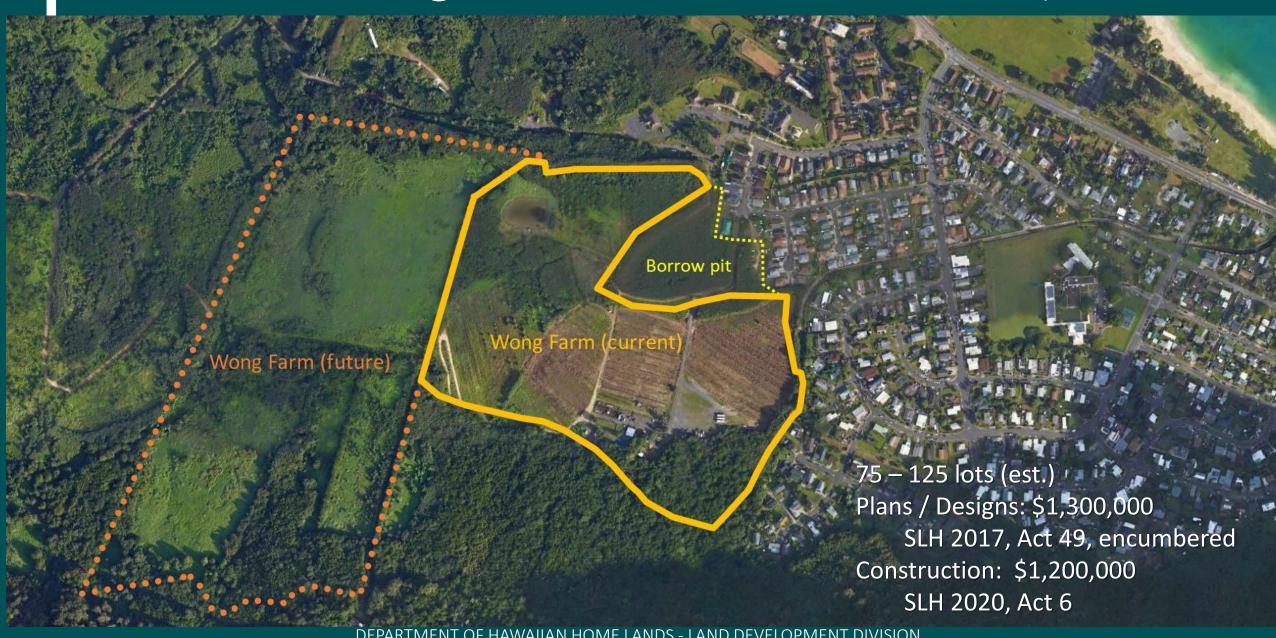

#### Waimanalo Agricultural and Residential Lots, Oahu

DEPARTMENT OF HAWAIIAN HOME LANDS - LAND DEVELOPMENT DIVISION