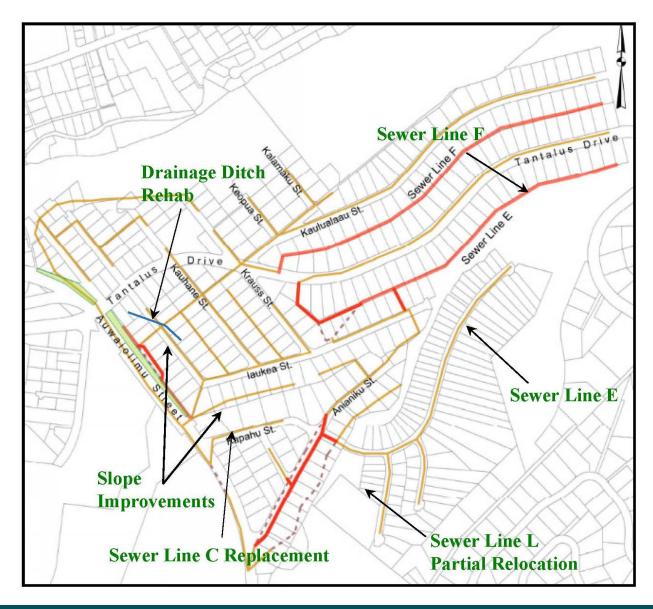

## Waianae Sewer Improvements

#### Waianae Sewer System

Approximately 100 lots impacted Inspections conducted mid-2020 Design complete – Spring 2021 Advertise for bids – Fall 2021

Proposed FY22 Budget: \$1,080,000 (SLH 2020)