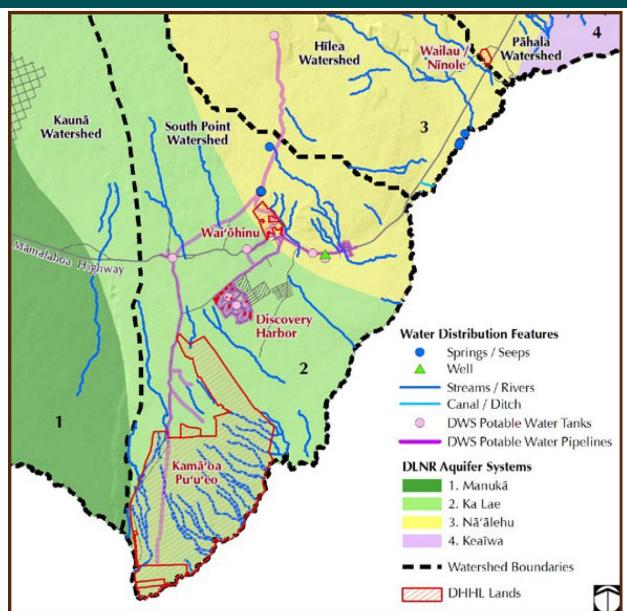

## Ka'u Water System & Agricultural Lots, Hawaii

Ka'u Water System Improvements, Phase 1 \$2,736,327 (SLH 2020, Acts 19 & 20) encumbered