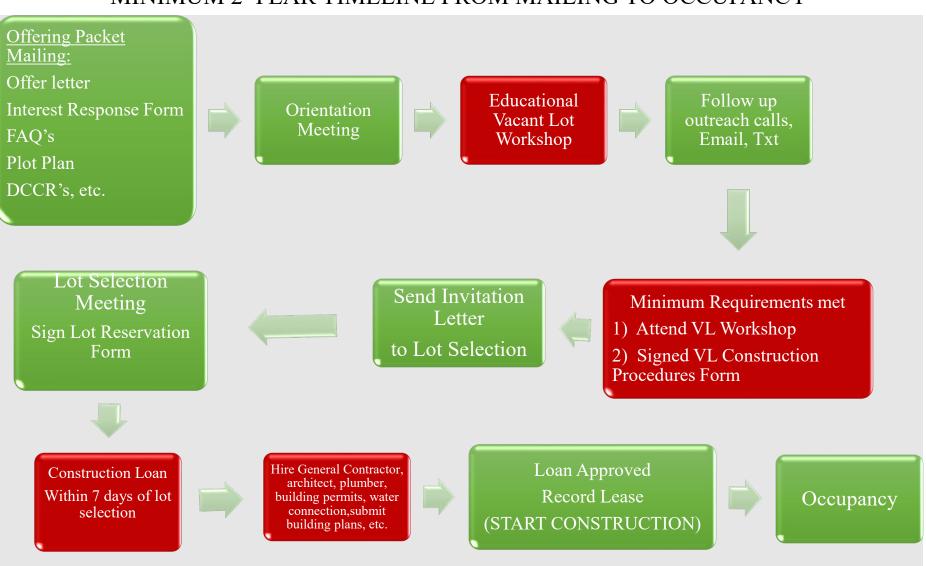

### VACANT LOT OFFERING PROCESS- 70 STEPS

#### MINIMUM 2-YEAR TIMELINE FROM MAILING TO OCCUPANCY