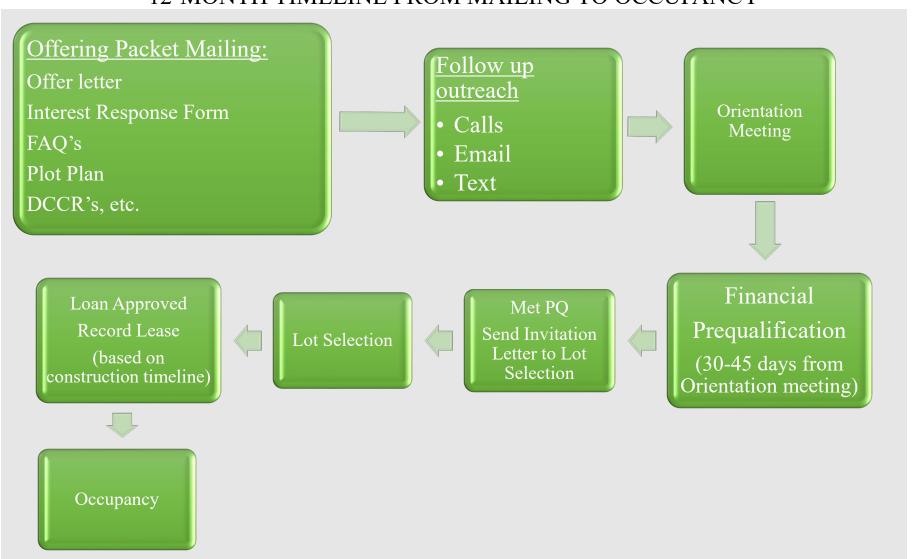

### **TURNKEY OFFERING PROCESS – 70 STEPS**

#### 12-MONTH TIMELINE FROM MAILING TO OCCUPANCY