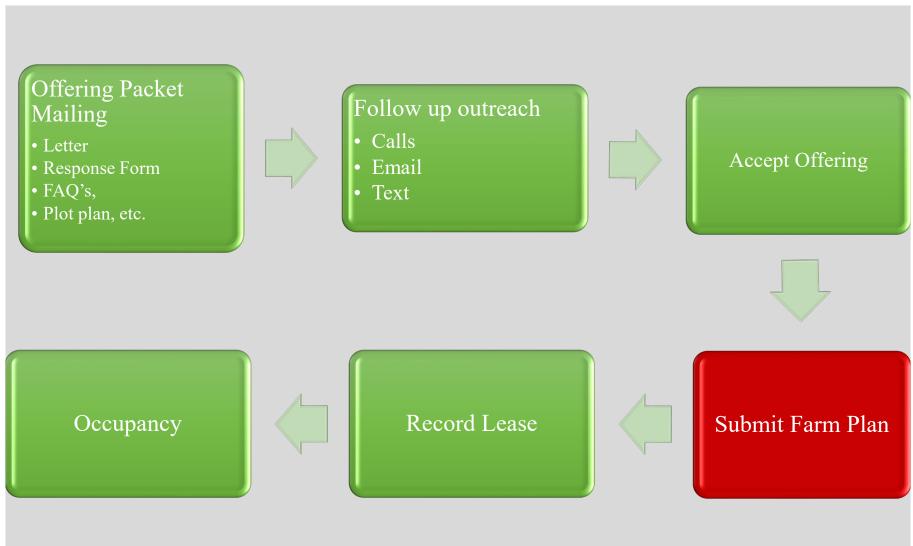

|
| Fund Loan                                      | 44    | 3           |                                                                                                                                                    |
| Start Construction                             | 47    | 1           |                                                                                                                                                    |
|                                                |       | D = D + D = | AFNIT OF HAVAMANIAN HOME LANDS - CONTACT AND AVMADDS DIVISION                                                                                      |



### AG LOT OFFERING PROCESS – 30 STEPS

#### TIMELINE: NOT INCLUDING MAILING





# Mailing Packet - 37 Steps

DAVID Y, IGE GOVERNOR STATE OF BARNE



TYLER L GOMES

STATE OF HAWAII DEPARTMENT OF HAWAIIAN HOME LANDS

Dear Applicant

Discovery Harbour Residential Vacant Lot Offering Lot Selection Meeting Invitation

The Department of Hawaiian Home Lands congratulates you on your dedication and hard work towards homeownership. We are very excited to host the upcoming lot selection meeting for thirty-eight (38) vacant lots in the Discovery Harbour Subdivision located in Ka'u, Hawaii. This letter serves as confirmation that you have met the minimum requirements to proceed to the lot selection meeting.

<u>Discovery Harbour Subdivision Lot Selection meeting information:</u>
Date: Saturday, June 5, 2021

Registration: Meeting: 9-00 am

Na`alehu Community Center 95-5635 Ha