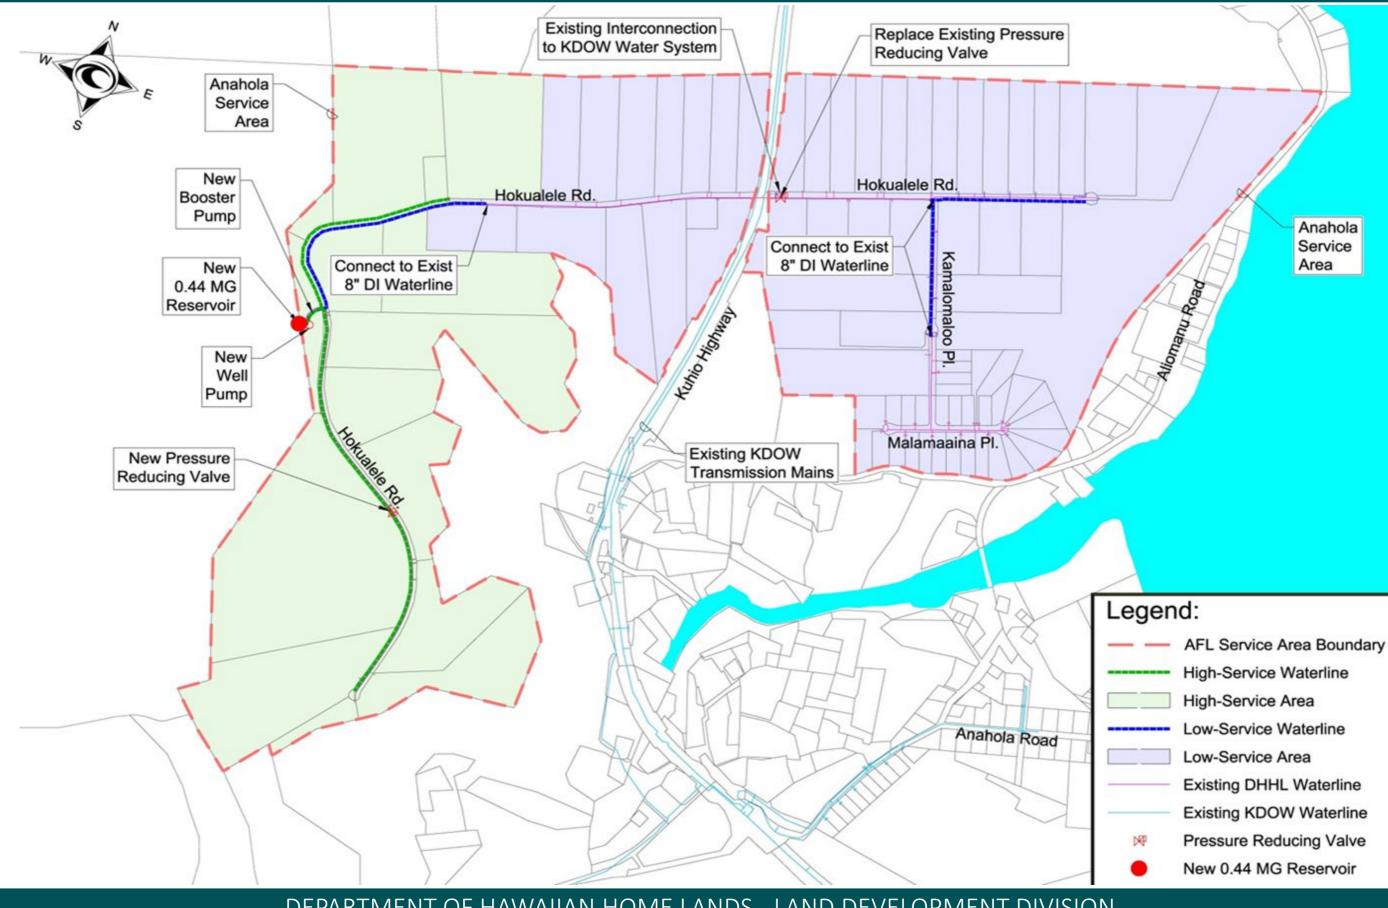

### **ANAHOLA FARM LOTS WATER SYSTEM IMPROVEMENTS**

Phase 1: Kaiwa Construction: \$3,196,408

- Replacement of transmission and distribution lines •
- Improvement of pressure in mauka and makai lots lacksquare
- Install smart meters, new backflow preventers
- Upgrades to fire protection; new hydrants  ${\color{black}\bullet}$

Construction commencement: Feb. 2020 Substantial Completion: July 2021 \$3.016 Million Expenditure to Date:

# **ANAHOLA FARM LOTS WATER SYSTEM IMPROVEMENTS**

Phase 2:

Kiewit Infrastructure West Co.: \$ 6,692,786

- Construct 100,000 gallon temporary steel bolted water tank
- Demolish 500,000 gallon steel water tank
- Install new 440,000 gallon concrete water tank
- Construct pump station upgrades and install new submersible pump
- Construct new upper level distribution line and booster pump to increase pressure near tank

Construction commencement: Dec. 2020 Nov. 2022 Est. Completion Phase 2: Expenditure to date:

\$ 2.025 Million

## **ANAHOLA FARM LOTS WATER SYSTEM**