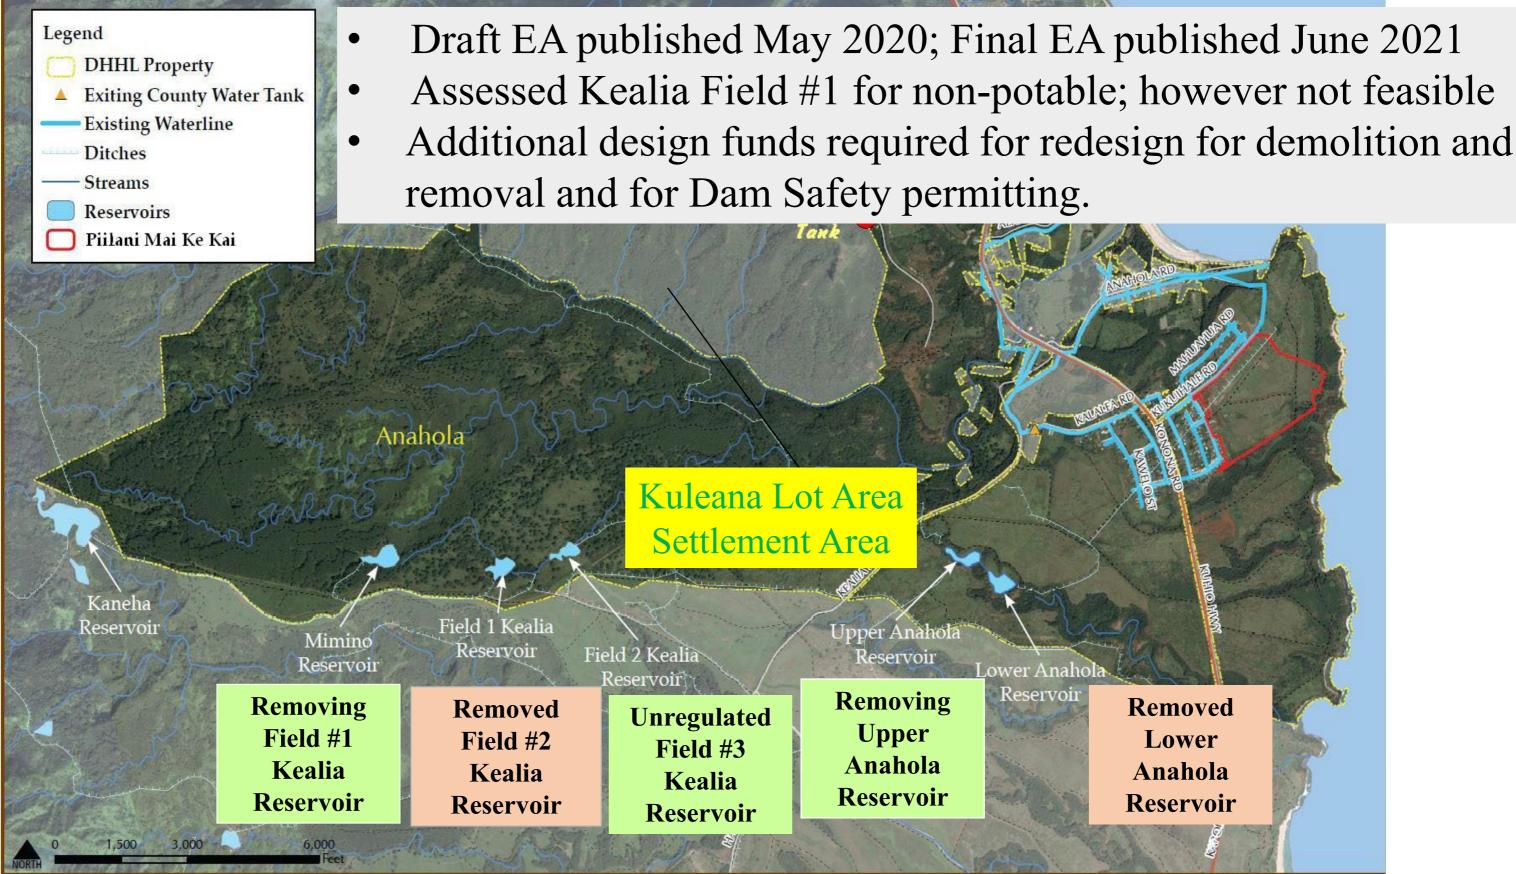

### **Anahola Dam & Reservoir Improvements**

**Existing Waterline** 

Ditches

Streams

Reservoirs

Piilani Mai Ke Kai

- New design engineer procured in early 2019
- regulated dam

DEPARTMENT OF HAWAIIAN HOME LANDS - LAND DEVELOPMENT DIVISION

\$3.0 Million Legislative Appropriation for Dam Improvements Demolition of Field #2 and Lower Anahola completed Nov. 2020 Redesign demolition of Field #1 and Upper Anahola due to high cost of improvement, no water source, and liability to maintain a

### **Assessment of Dams for Anahola Kuleana Lot Settlement Plan**