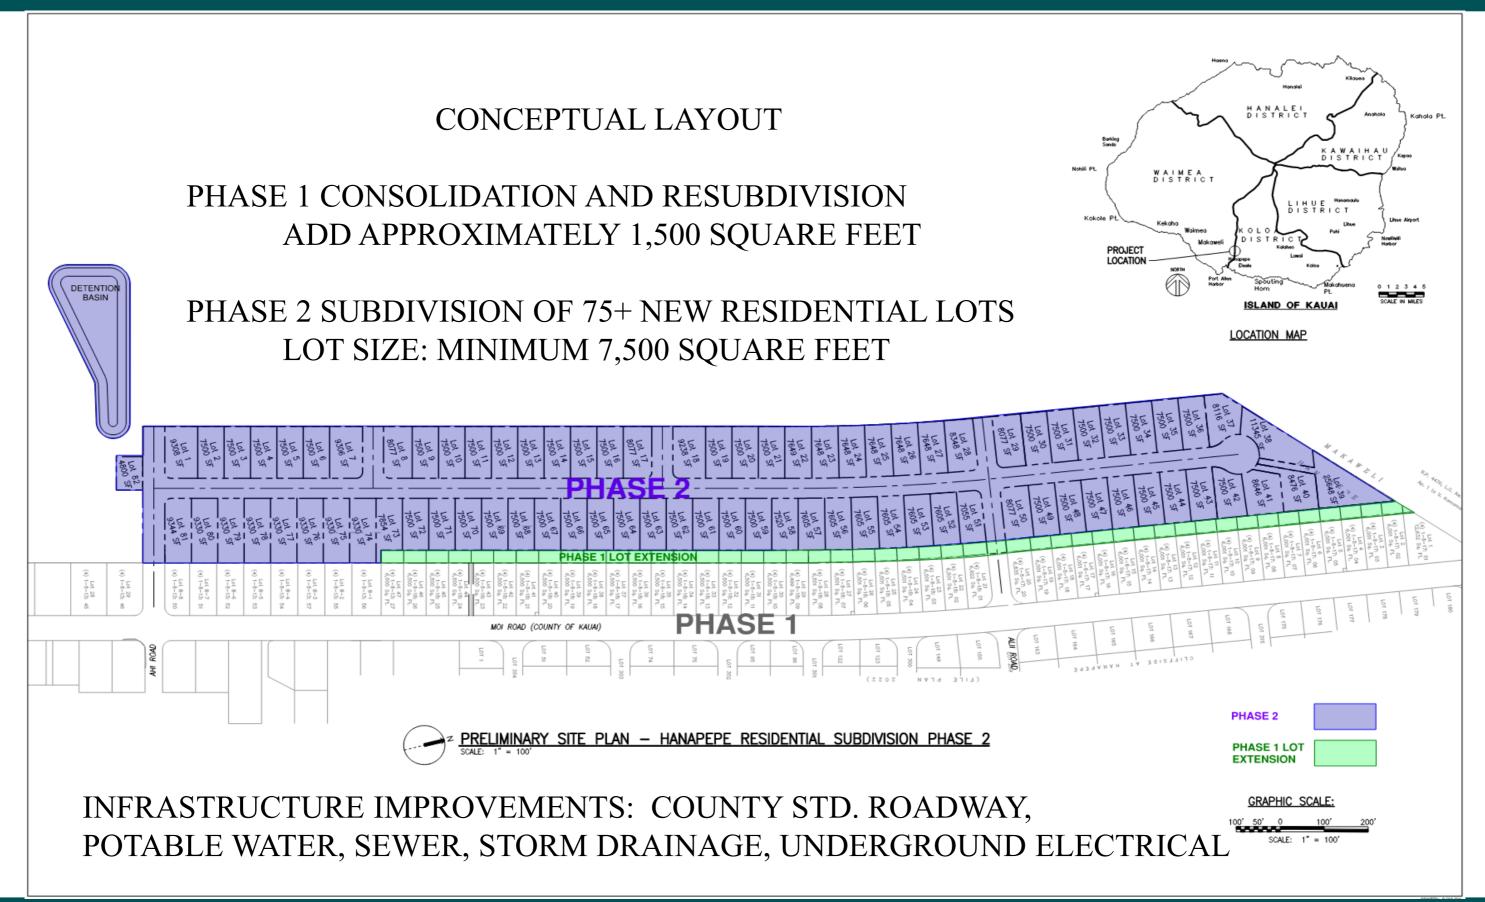

## HANAPEPE MASTERPLAN AND ENVIRONMENTAL ASSESSMENT

Legislative Appropriation: \$1,000,000 (Planning & Design) Masterplan & EA completed.

> Phase 2, 75 + newresidential lots.

Designs in process. Construction estimate \$19,000,000.

#### Phase 2 Homestead lots

Hanapepe Heights

> 47 occupied residential homestead lots. Consolidation and resubdivision to commence in 2021, with subdivision application for Phase 2. Relocation of drainage line and swale.