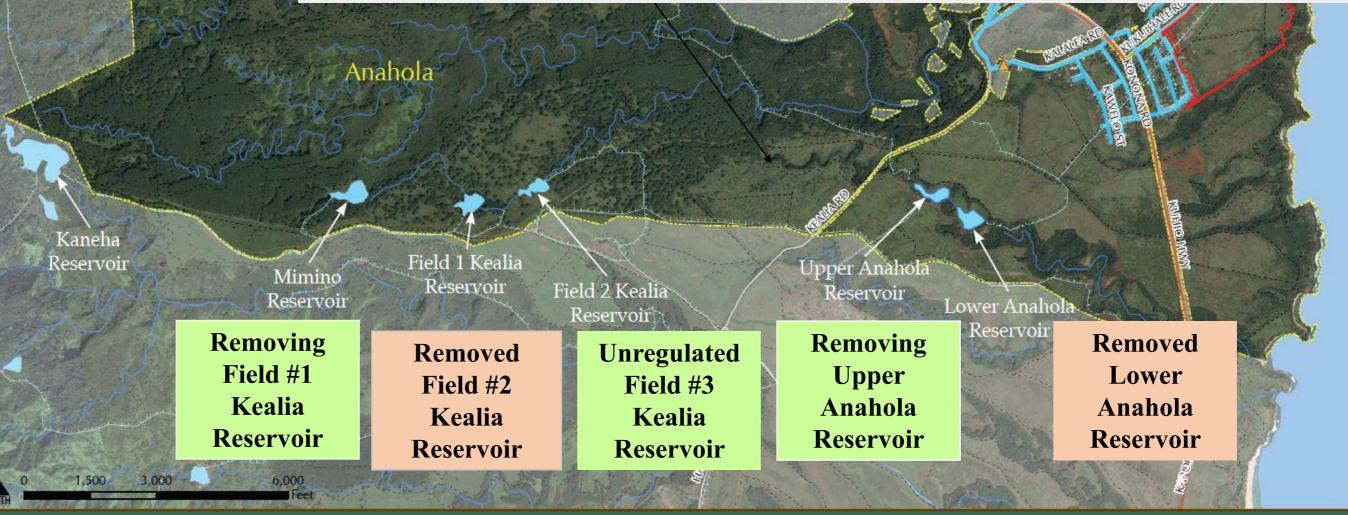

### **Anahola Dam & Reservoir Improvements**

**Existing Waterline** 

Ditches

Streams

Reservoirs

Piilani Mai Ke Kai

- New design engineer procured in early 2019
- regulated dam

DEPARTMENT OF HAWAIIAN HOME LANDS - LAND DEVELOPMENT DIVISION

\$3.0 Million Legislative Appropriation for Dam Improvements Demolition of Field #2 and Lower Anahola completed Nov. 2020 Redesign demolition of Field #1 and Upper Anahola due to high cost of improvement, no water source, and liability to maintain a