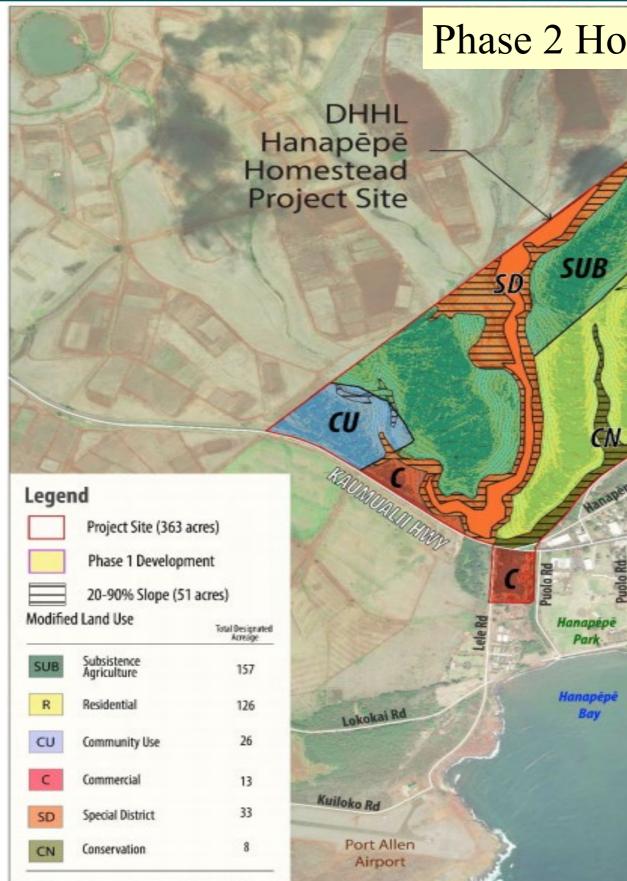

## HANAPEPE MASTERPLAN AND ENVIRONMENTAL ASSESSMENT

Legislative Appropriation: \$1,000,000 (Planning & Design) Masterplan & EA completed.

> Phase 2, 75 + newresidential lots.

Designs in process. Construction estimate \$19,000,000.

#### Phase 2 Homestead lots

Hanapepe Heights

> 47 occupied residential homestead lots. Consolidation and resubdivision to commence in 2021, with subdivision application for Phase 2. Relocation of drainage line and swale.