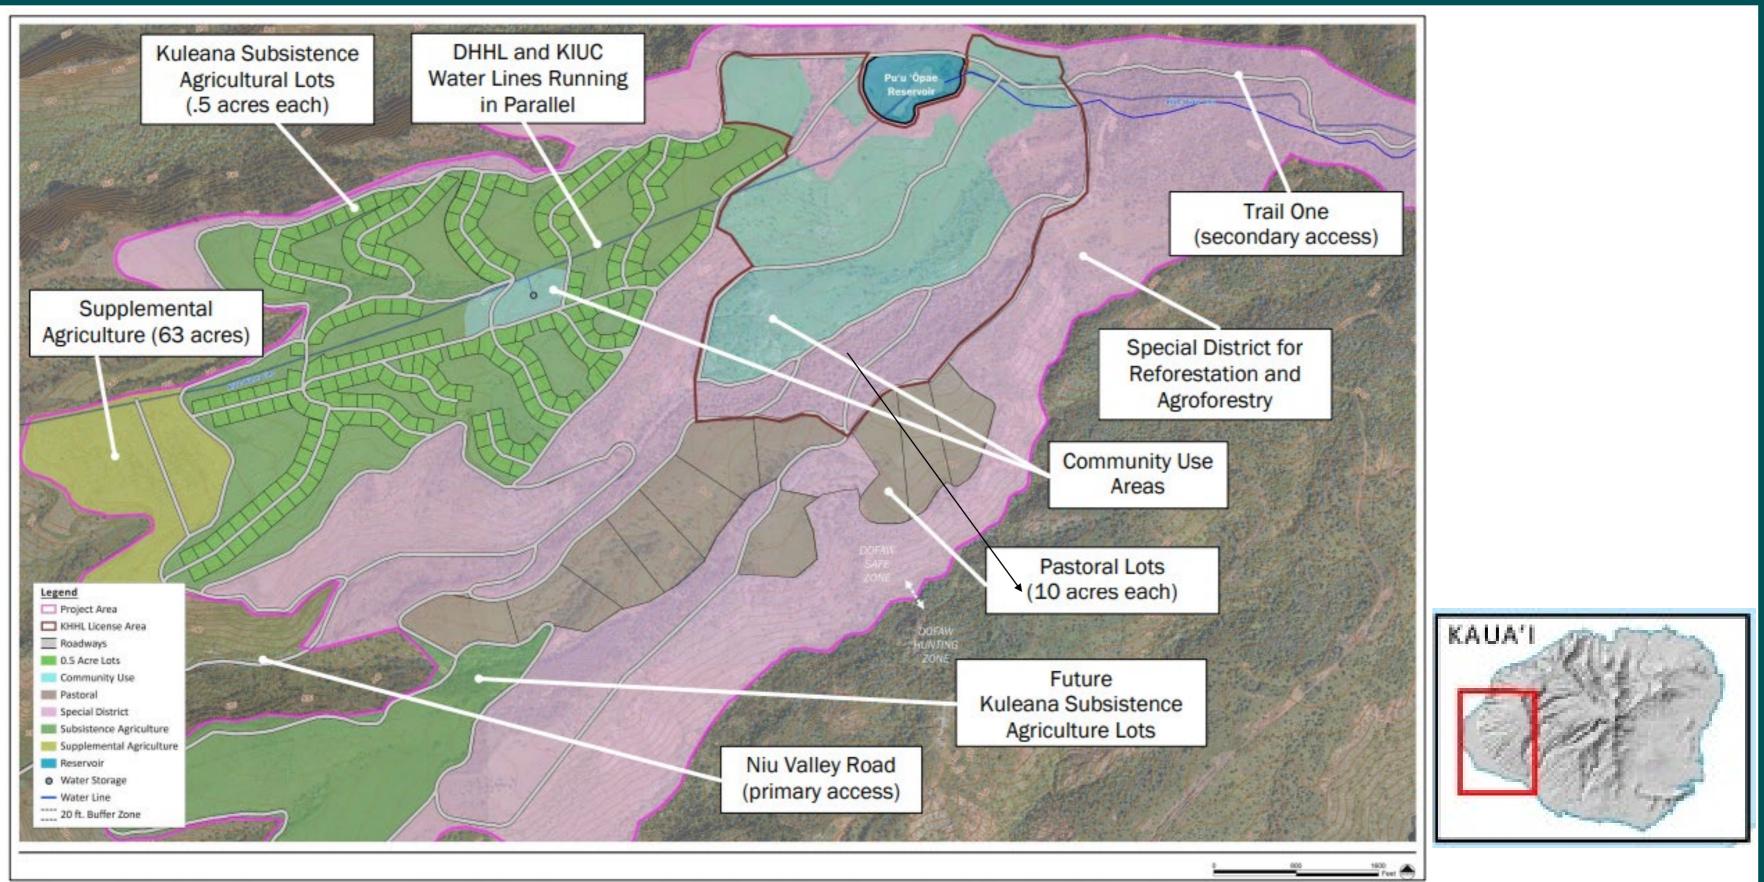

# Pu'u 'Ōpae Kuleana Homestead Lots

# Pu'u 'Opae Kuleana Homestead Lots

- Final EA approved by the HHC in July 2020 •
- KIUC has agreement with DHHL to make following improvements:
  - Ditch and transmission line improvements
  - Repair 3 existing reservoirs
  - Roadway improvements
- KIUC currently going through HRS 343 EA process ۲