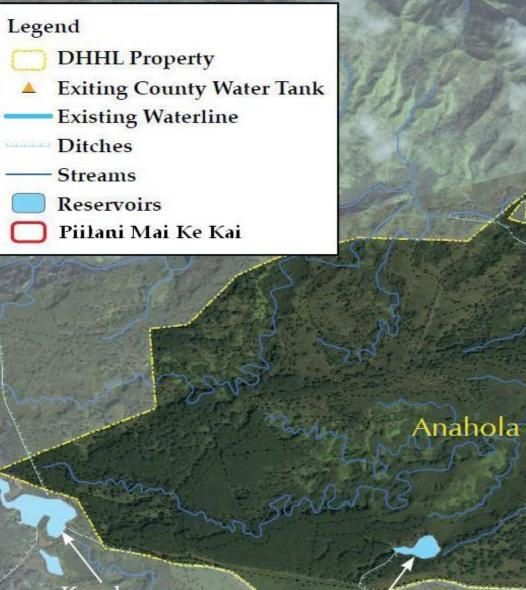

### **Anahola Dam & Reservoir Improvements**

**Existing Waterline** 

Ditches

Streams

Reservoirs

Piilani Mai Ke Kai

- New design engineer procured in early 2019
- regulated dam

DEPARTMENT OF HAWAIIAN HOME LANDS - LAND DEVELOPMENT DIVISION

\$3.0 Million Legislative Appropriation for Dam Improvements Demolition of Field #2 and Lower Anahola completed Nov. 2020 Redesign demolition of Field #1 and Upper Anahola due to high cost of improvement, no water source, and liability to maintain a