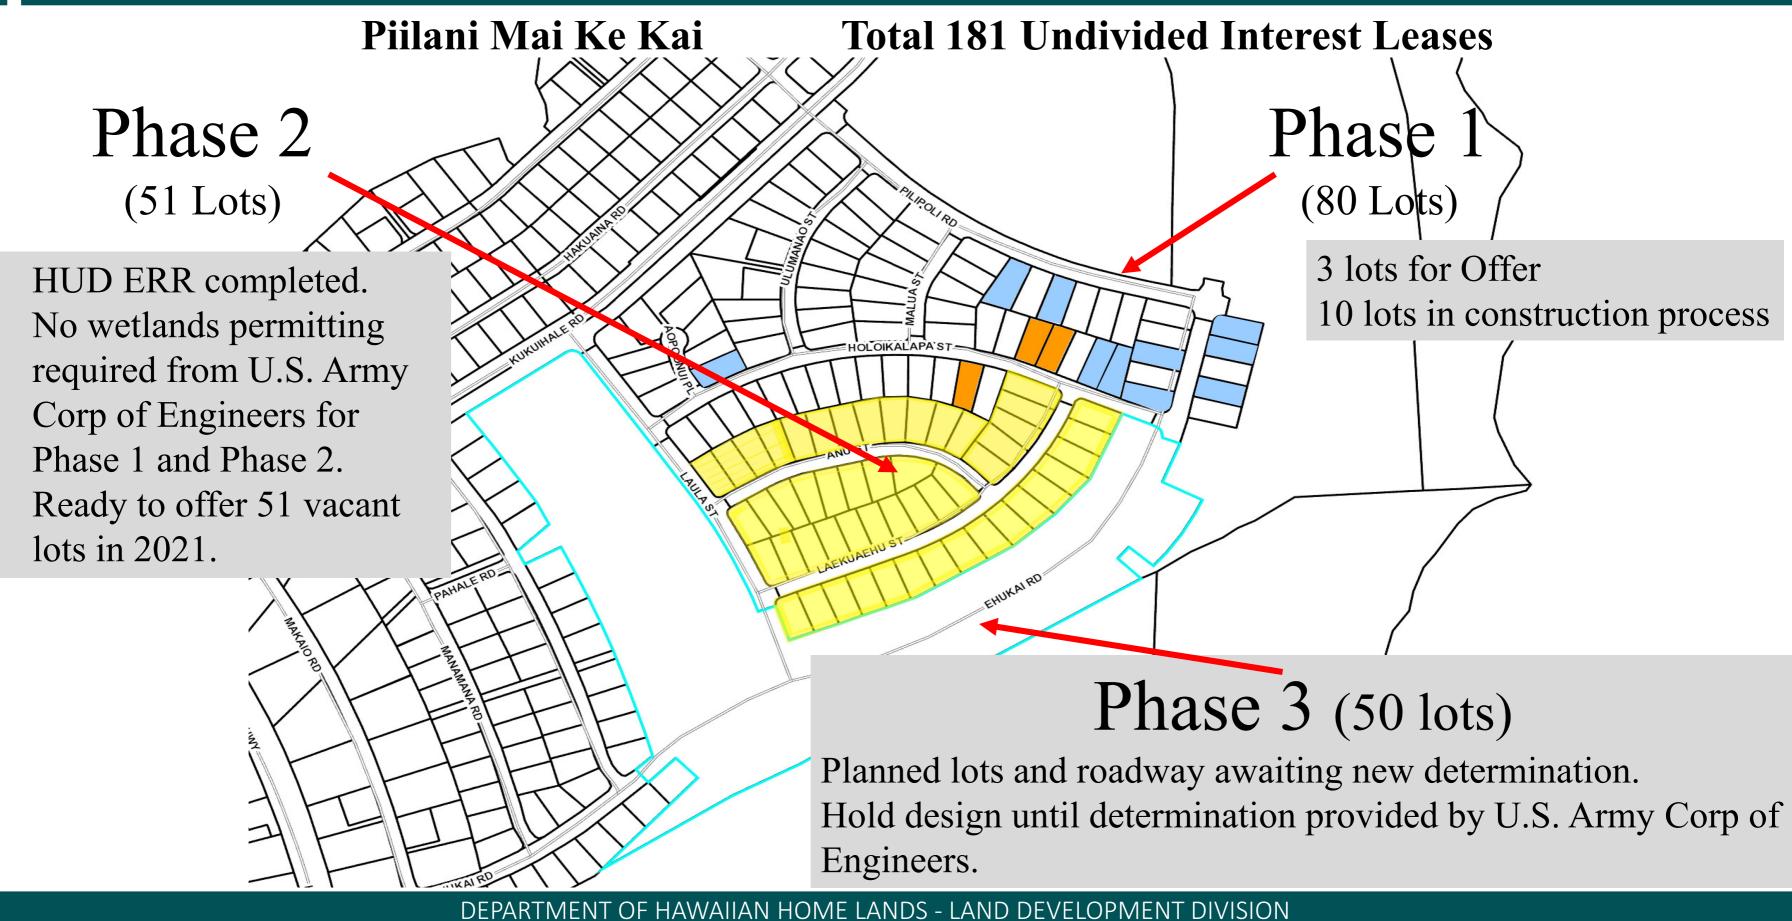

### **PI'ILANI MAI KE KAI**

Pi'ilani Mai Ke Kai Subdivision Total 171 Lots Phase 3: 40 Lots

## Lot Assessment, Preparation for Award & Offering in Progress