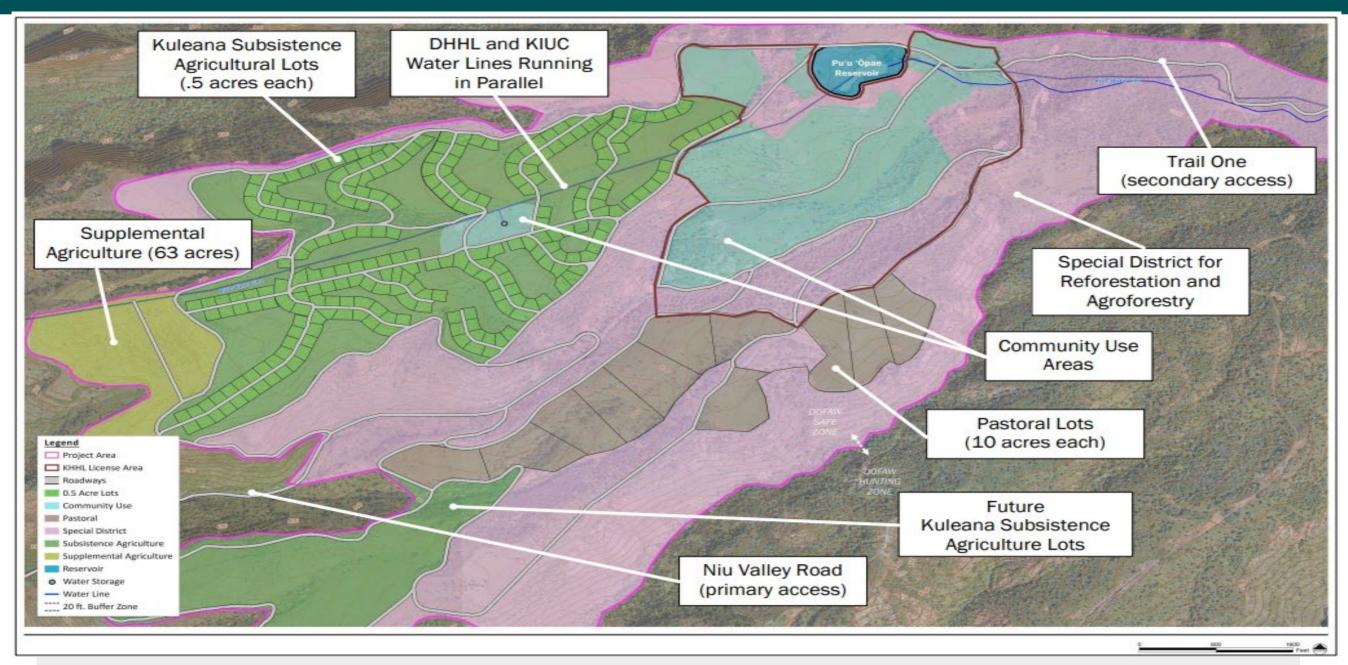

# Pu'u 'Ōpae Kuleana Homestead Lots

# Pu'u 'Opae Kuleana Homestead Lots

- Final EA approved by the HHC in July 2020 •
- KIUC has agreement with DHHL to make following improvements:
  - Ditch and transmission line improvements
  - Repair 3 existing reservoirs
  - Roadway improvements
- KIUC currently going through HRS 343 EA process ۲