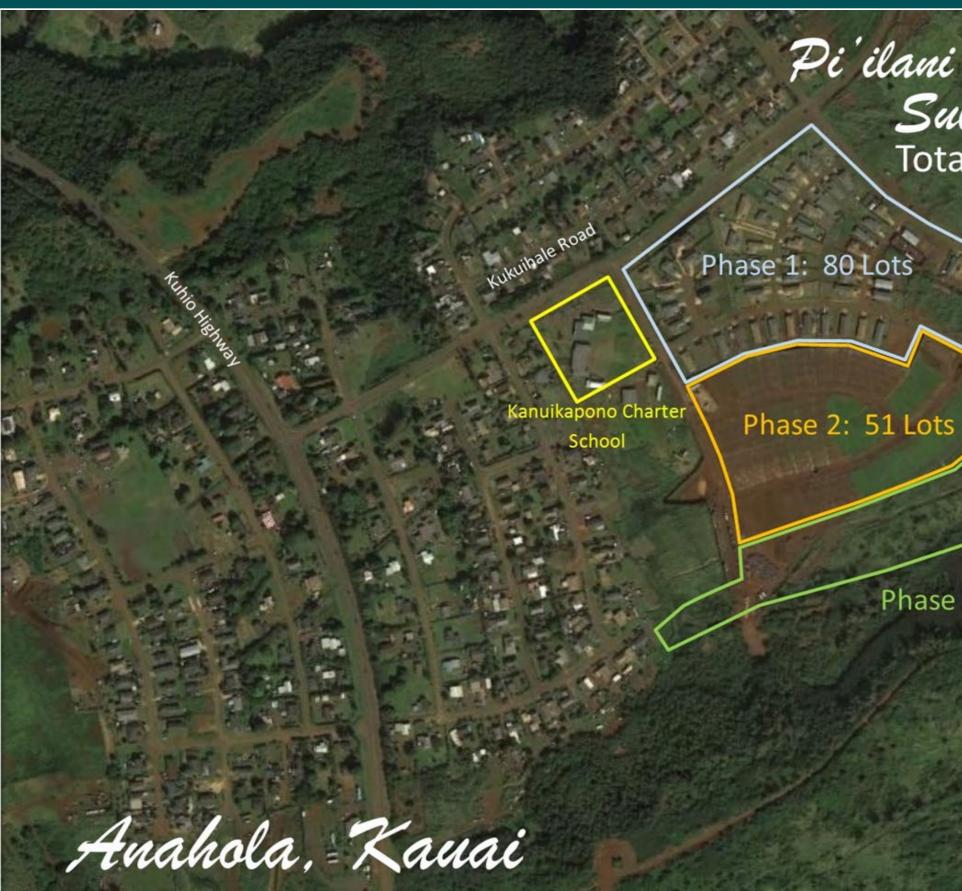

### **PI'ILANI MAI KE KAI**

Pi'ilani Mai Ke Kai Subdivision Total 171 Lots Phase 3: 40 Lots

## Lot Assessment, Preparation for Award & Offering in Progress