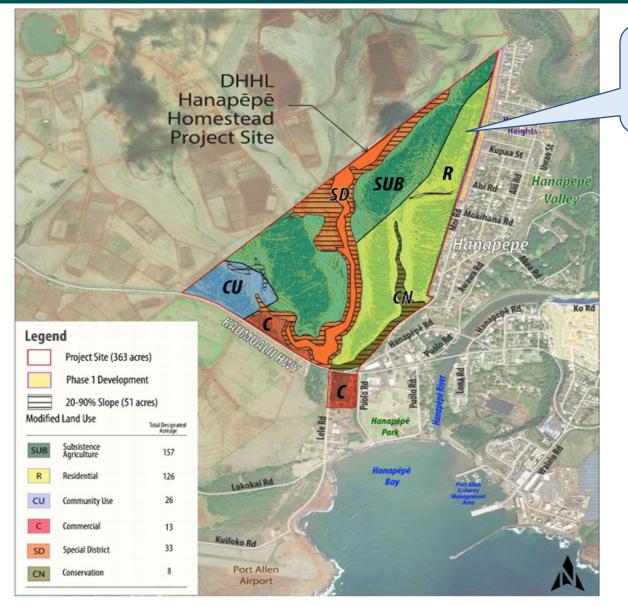

#### Hanapepe Residence Lots, Phase 2

Phase 2 80 Residential Homestead lots

Final EA Oct. 2020 Designs at 90%

IFB early 2023

Princeville