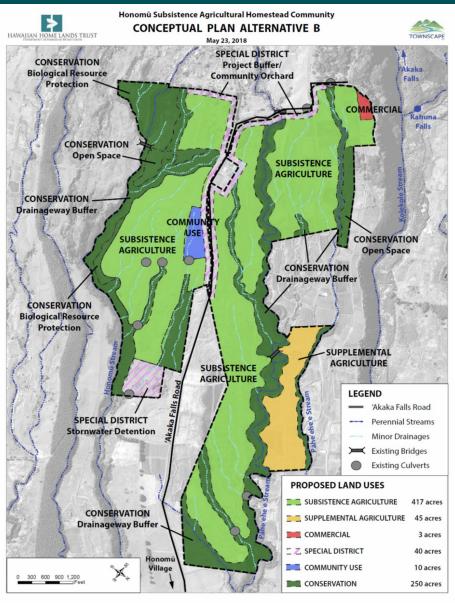

#### Honomu Subsistence Ag Lots, Hawaii

Phase 2 (40 lots)
Initiating Design FY22
Construction IFB FY24