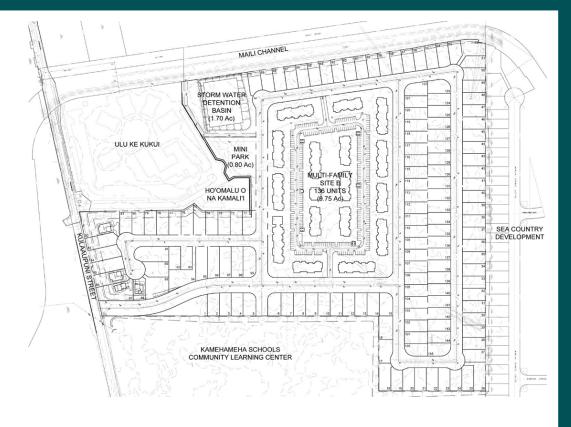

#### Mā'ili Residential Development

**Approximately 40 acres** 

Mixture of single-family lots and multi-family townhouses; approximately 250-340 units