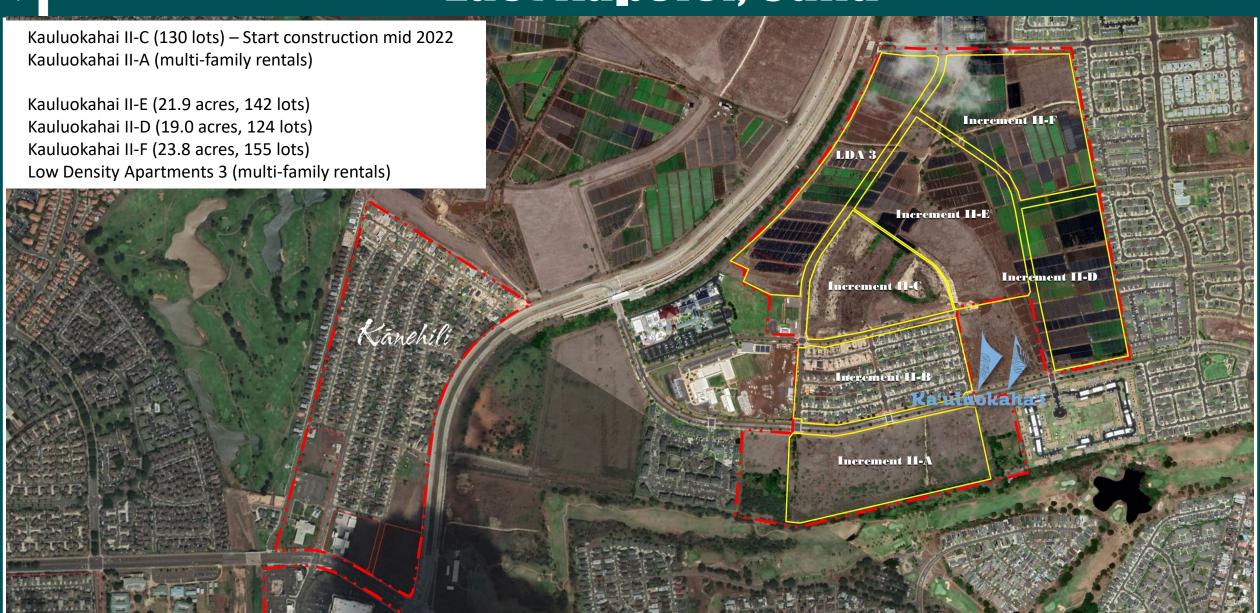

imately 200 lots

#### La'i 'Ōpua Village 2

- RFP Development Agreement FY23
- Approximately 200 lots





#### Hanapepe Residence Lots, Phase 2



Phase 2 80 Residential Homestead lots

Final EA Oct. 2020 Designs at 90%

IFB early 2023

Princeville



#### Lanai Residence Lots Future Buildout



Offsite infrastructure Planning and Design for 75 new residential lots

Design Consultant Selection FY23



# Pu'unani Homestead Subdivision, Maui





# CENTRAL MAUI LAND ACQUISITION AND DEVELOPMENT





#### Keokea-Waiohuli, Maui





## Honokowai Subsistence Ag Lots Phase 1

Honokōwai Beneficiary Community Master Plan

50 Sub Ag Lots





#### **Villages of Leialii 1B**





# **Hoolehua Agricultural Lots**



**HO'OLEHUA VACANT LOTS** 



# **Kaupea, Phase 2**





## **East Kapolei, Oahu**





#### Mā'ili Residential Development





**Approximately 40 acres** 

Mixture of single-family lots and multi-family townhouses; approximately 250-340 units





#### **MAHALO**