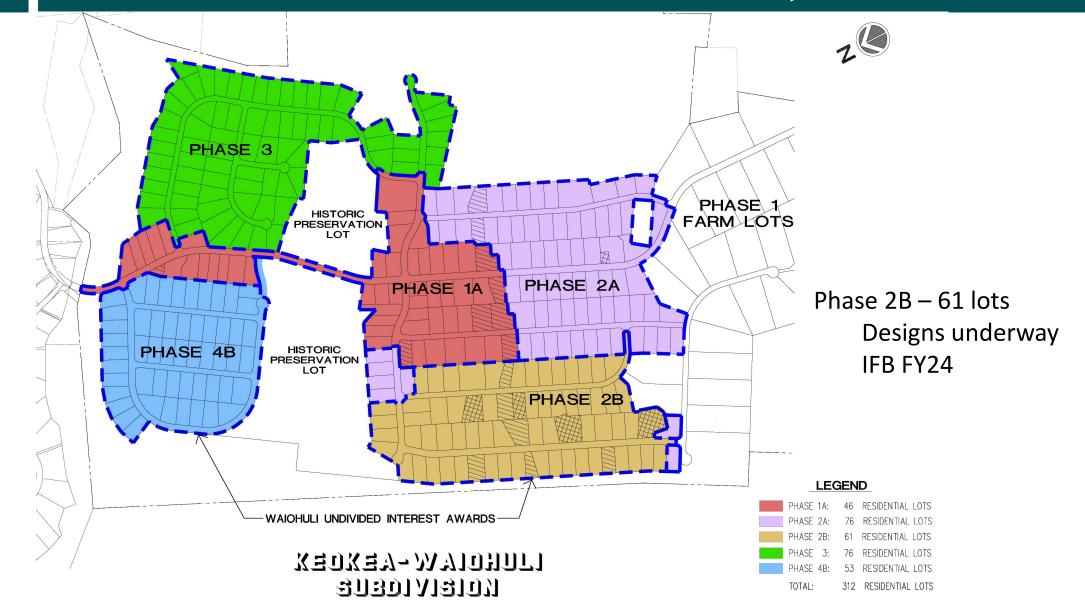

# **C2 – LDD Projects**June 20, 2022



#### Honomu Subsistence Ag Lots, Hawaii



Phase 2 (40 lots)
Initiating Design FY22
Construction IFB FY24



#### Future La'i 'Ōpua Residential Development

#### La'i 'Ōpua Village 1

- RFP Development Agreement FY25
- Approximately 200 lots

#### La'i 'Ōpua Village 2

- RFP Development Agreement FY23
- Approximately 200 lots





#### Hanapepe Residence Lots, Phase 2



Phase 2 80 Residential Homestead lots

Final EA Oct. 2020 Designs at 90%

IFB early 2023

Princeville



#### Lanai Residence Lots Future Buildout



Offsite infrastructure Planning and Design for 75 new residential lots

Design Consultant Selection FY23



# Pu'unani Homestead Subdivision, Maui





# CENTRAL MAUI LAND ACQUISITION AND DEVELOPMENT





#### Keokea-Waiohuli, Maui





## Honokowai Subsistence Ag Lots Phase 1

Honokōwai Beneficiary Community Master Plan

50 Sub Ag Lots





#### **Villages of Leialii 1B**





# **Hoolehua Agricultural Lots**



**HO'OLEHUA VACANT LOTS** 



# **Kaupea, Phase 2**





## **East Kapolei, Oahu**





#### Mā'ili Residential Development





**Approximately 40 acres** 

Mixture of single-family lots and multi-family townhouses; approximately 250-340 units





#### **MAHALO**