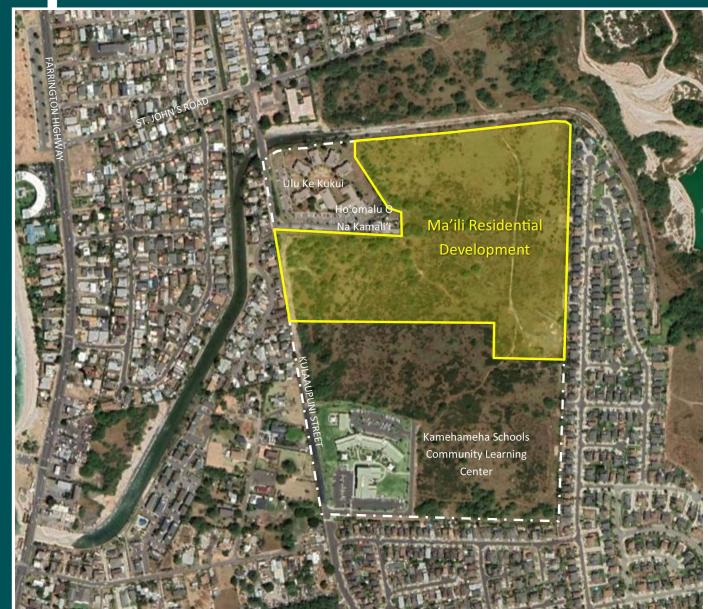

#### Mā'ili Residential Development

**Approximately 40 acres** 

Mixture of single-family lots and multi-family townhouses; approximately 250-340 units