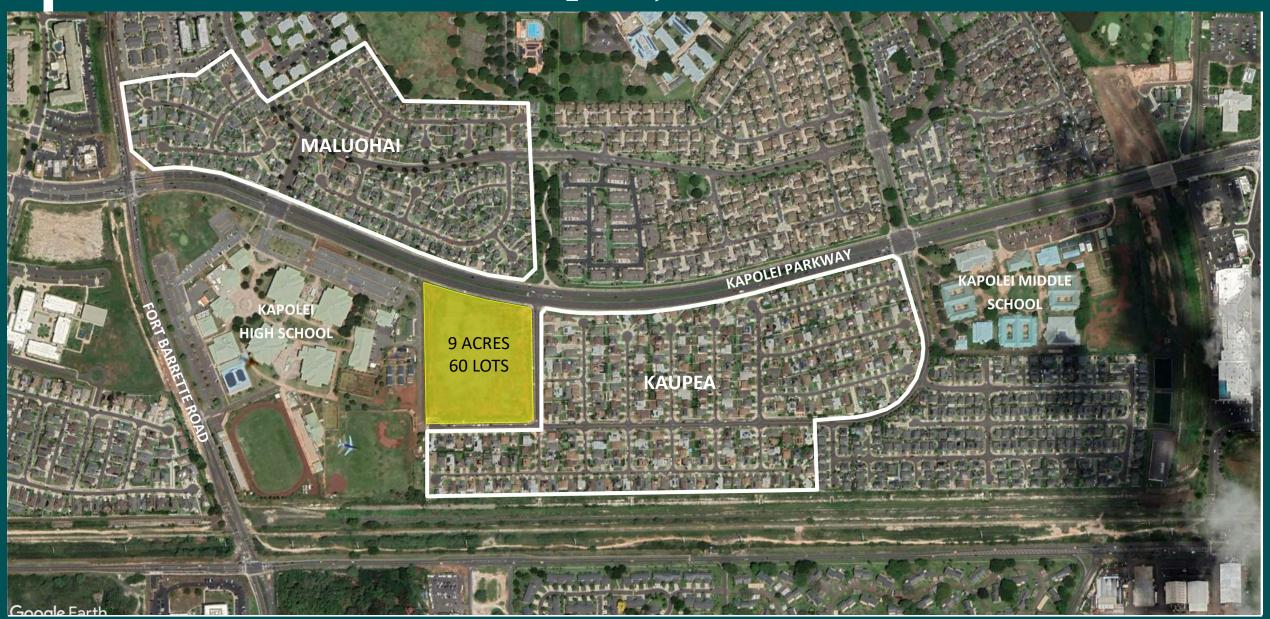

lopment Agreement FY25
- Approximately 200 lots

#### La'i 'Ōpua Village 2

- RFP Development Agreement FY23
- Approximately 200 lots





#### Hanapepe Residence Lots, Phase 2



Phase 2 80 Residential Homestead lots

Final EA Oct. 2020 Designs at 90%

IFB early 2023

Princeville



#### Lanai Residence Lots Future Buildout



Offsite infrastructure Planning and Design for 75 new residential lots

Design Consultant Selection FY23



# Pu'unani Homestead Subdivision, Maui





# CENTRAL MAUI LAND ACQUISITION AND DEVELOPMENT





#### Keokea-Waiohuli, Maui





## Honokowai Subsistence Ag Lots Phase 1

Honokōwai Beneficiary Community Master Plan

50 Sub Ag Lots





#### **Villages of Leialii 1B**





# **Hoolehua Agricultural Lots**



**HO'OLEHUA VACANT LOTS** 



# **Kaupea, Phase 2**





## **East Kapolei, Oahu**





#### Mā'ili Residential Development





**Approximately 40 acres** 

Mixture of single-family lots and multi-family townhouses; approximately 250-340 units





#### **MAHALO**