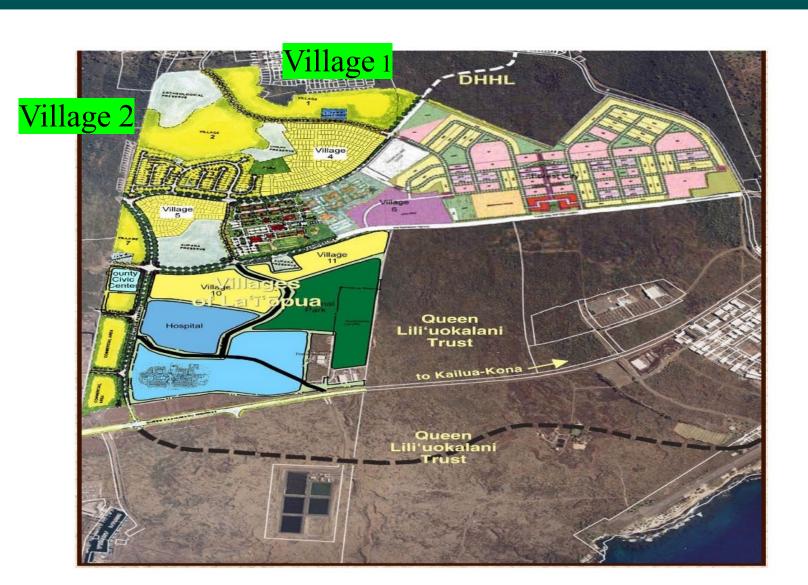

#### La'i 'Ōpua Village 1

- RFP Development Agreement FY25
- Approximately 200 lots

#### La'i 'Ōpua Village 2

- RFP Development Agreement FY23
- Approximately 200 lots