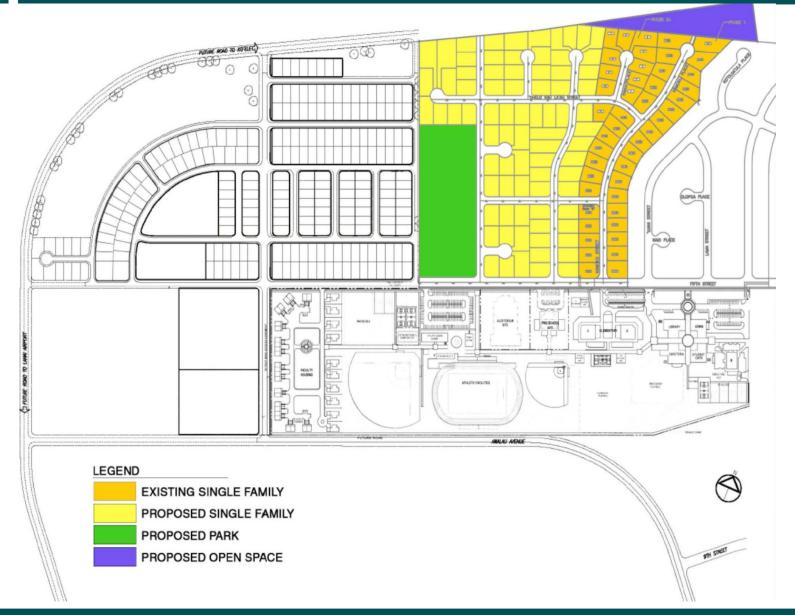

# **C2 – LDD Projects**June 20, 2022



#### Honomu Subsistence Ag Lots, Hawaii



Phase 2 (40 lots)
Initiating Design FY22
Construction IFB FY24



#### Future La'i 'Ōpua Residential Development

#### La'i 'Ōpua Village 1

- RFP Development Agreement FY25
- Approximately 200 lots

#### La'i 'Ōpua Village 2

- RFP Development Agreement FY23
- Approximately 200 lots





#### Hanapepe Residence Lots, Phase 2



Phase 2 80 Residential Homestead lots

Final EA Oct. 2020 Designs at 90%

IFB early 2023

Princeville



#### Lanai Residence Lots Future Buildout



Offsite infrastructure Planning and Design for 75 new residential lots

Design Consultant Selection FY23



# Pu'unani Homestead Subdivision, Maui





# CENTRAL MAUI LAND ACQUISITION AND DEVELOPMENT





#### Keokea-Waiohuli, Maui





## Honokowai Subsistence Ag Lots Phase 1

Honokōwai Beneficiary Community Master Plan

50 Sub Ag Lots





#### **Villages of Leialii 1B**





# **Hoolehua Agricultural Lots**



**HO'OLEHUA VACANT LOTS** 



# **Kaupea, Phase 2**





## **East Kapolei, Oahu**





#### Mā'ili Residential Development





**Approximately 40 acres** 

Mixture of single-family lots and multi-family townhouses; approximately 250-340 units





#### **MAHALO**