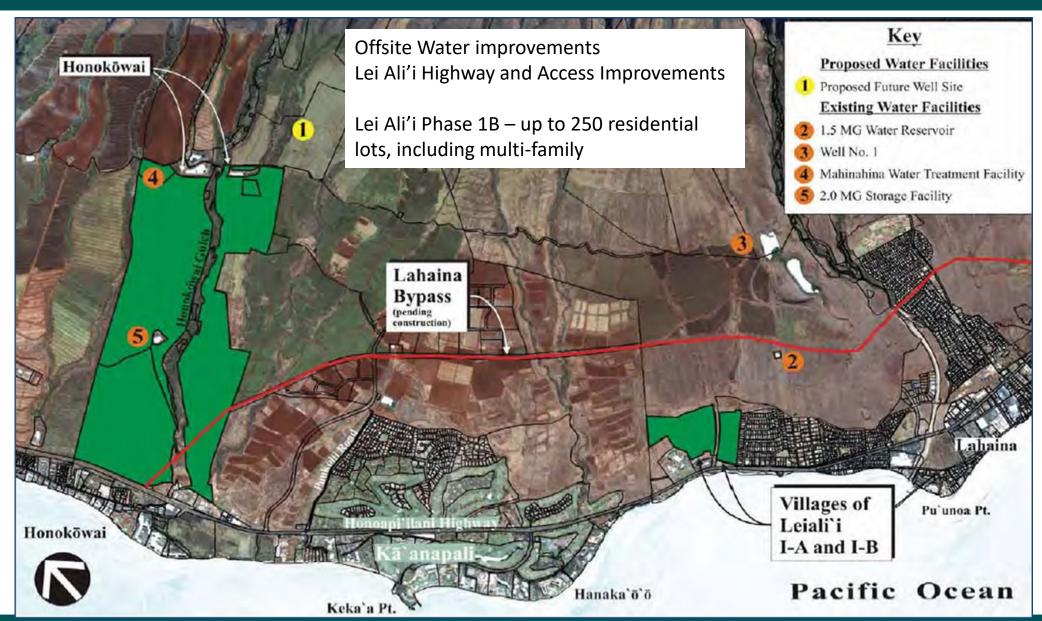

FY24



#### Future La'i 'Ōpua Residential Development

#### La'i 'Ōpua Village 1

- RFP Development Agreement FY25
- Approximately 200 lots

#### La'i 'Ōpua Village 2

- RFP Development Agreement FY23
- Approximately 200 lots





#### Hanapepe Residence Lots, Phase 2



Phase 2 80 Residential Homestead lots

Final EA Oct. 2020 Designs at 90%

IFB early 2023

Princeville



#### Lanai Residence Lots Future Buildout



Offsite infrastructure Planning and Design for 75 new residential lots

Design Consultant Selection FY23



# Pu'unani Homestead Subdivision, Maui





# CENTRAL MAUI LAND ACQUISITION AND DEVELOPMENT





#### Keokea-Waiohuli, Maui





## Honokowai Subsistence Ag Lots Phase 1

Honokōwai Beneficiary Community Master Plan

50 Sub Ag Lots





#### **Villages of Leialii 1B**





# **Hoolehua Agricultural Lots**



**HO'OLEHUA VACANT LOTS** 



# **Kaupea, Phase 2**





## **East Kapolei, Oahu**





#### Mā'ili Residential Development





**Approximately 40 acres** 

Mixture of single-family lots and multi-family townhouses; approximately 250-340 units





#### **MAHALO**