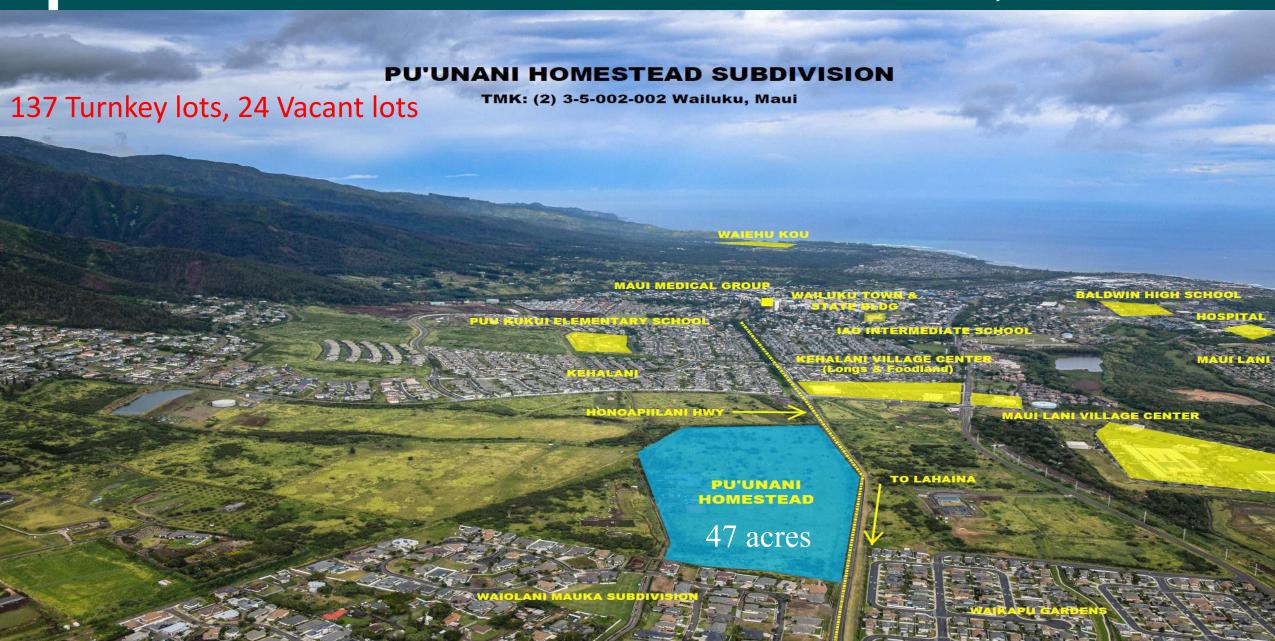

# **C2 – LDD Projects**June 20, 2022



#### Honomu Subsistence Ag Lots, Hawaii



Phase 2 (40 lots)
Initiating Design FY22
Construction IFB FY24



#### Future La'i 'Ōpua Residential Development

#### La'i 'Ōpua Village 1

- RFP Development Agreement FY25
- Approximately 200 lots

#### La'i 'Ōpua Village 2

- RFP Development Agreement FY23
- Approximately 200 lots





#### Hanapepe Residence Lots, Phase 2



Phase 2 80 Residential Homestead lots

Final EA Oct. 2020 Designs at 90%

IFB early 2023

Princeville



#### Lanai Residence Lots Future Buildout



Offsite infrastructure Planning and Design for 75 new residential lots

Design Consultant Selection FY23



# Pu'unani Homestead Subdivision, Maui





# CENTRAL MAUI LAND ACQUISITION AND DEVELOPMENT





#### Keokea-Waiohuli, Maui





## Honokowai Subsistence Ag Lots Phase 1

Honokōwai Beneficiary Community Master Plan

50 Sub Ag Lots





#### **Villages of Leialii 1B**





# **Hoolehua Agricultural Lots**



**HO'OLEHUA VACANT LOTS** 



# **Kaupea, Phase 2**





## **East Kapolei, Oahu**





#### Mā'ili Residential Development





**Approximately 40 acres** 

Mixture of single-family lots and multi-family townhouses; approximately 250-340 units





#### **MAHALO**