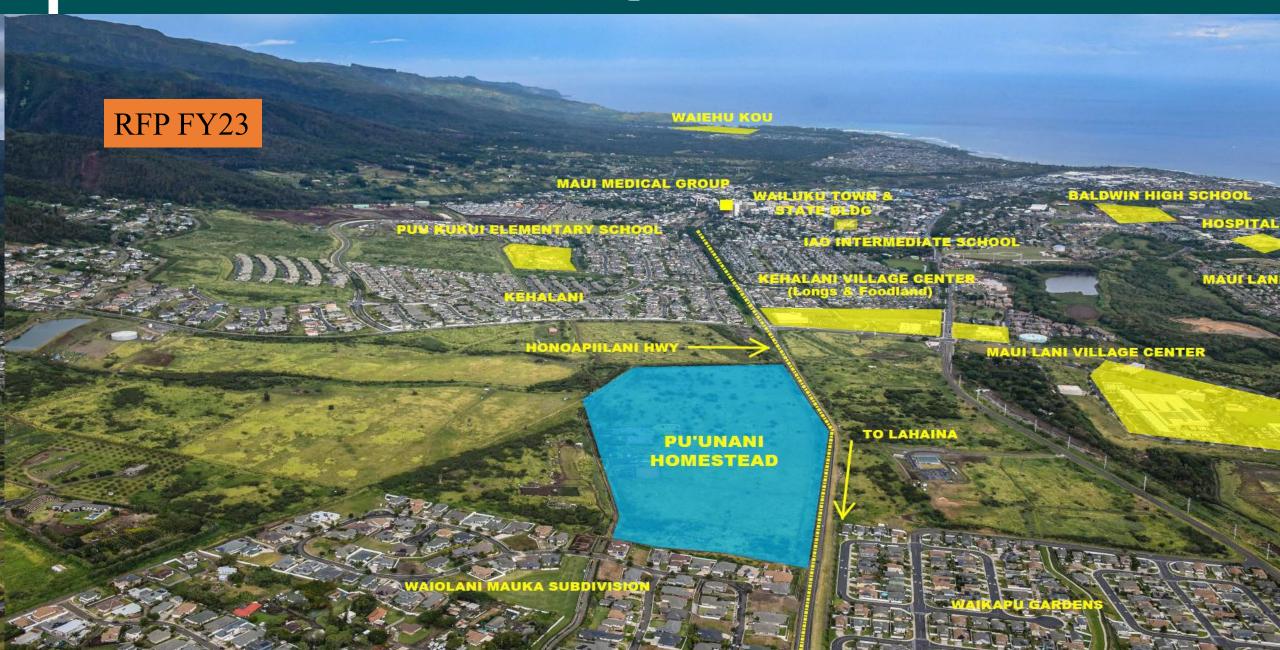

# **C2 – LDD Projects**June 20, 2022



#### Honomu Subsistence Ag Lots, Hawaii



Phase 2 (40 lots)
Initiating Design FY22
Construction IFB FY24



#### Future La'i 'Ōpua Residential Development

#### La'i 'Ōpua Village 1

- RFP Development Agreement FY25
- Approximately 200 lots

#### La'i 'Ōpua Village 2

- RFP Development Agreement FY23
- Approximately 200 lots





#### Hanapepe Residence Lots, Phase 2



Phase 2 80 Residential Homestead lots

Final EA Oct. 2020 Designs at 90%

IFB early 2023

Princeville



#### Lanai Residence Lots Future Buildout



Offsite infrastructure Planning and Design for 75 new residential lots

Design Consultant Selection FY23



# Pu'unani Homestead Subdivision, Maui





# CENTRAL MAUI LAND ACQUISITION AND DEVELOPMENT





#### Keokea-Waiohuli, Maui





## Honokowai Subsistence Ag Lots Phase 1

Honokōwai Beneficiary Community Master Plan

50 Sub Ag Lots





#### **Villages of Leialii 1B**





# **Hoolehua Agricultural Lots**



**HO'OLEHUA VACANT LOTS** 



# **Kaupea, Phase 2**





## **East Kapolei, Oahu**





#### Mā'ili Residential Development





**Approximately 40 acres** 

Mixture of single-family lots and multi-family townhouses; approximately 250-340 units





#### **MAHALO**