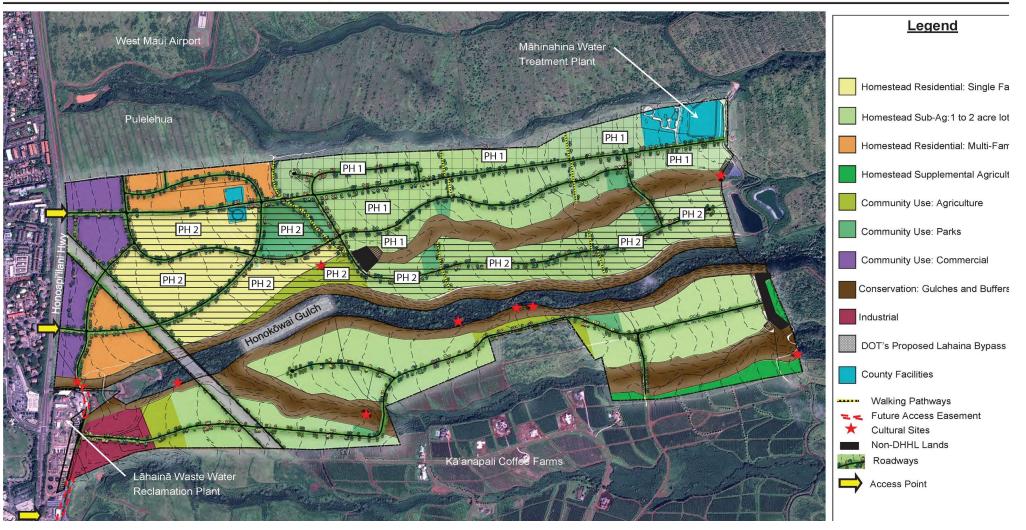

# Pu'unani Homestead Subdivision, Maui

## Honokowai Subsistence Ag Lots Phase 1

Honokōwai Beneficiary Community Master Plan

50 Sub Ag Lots