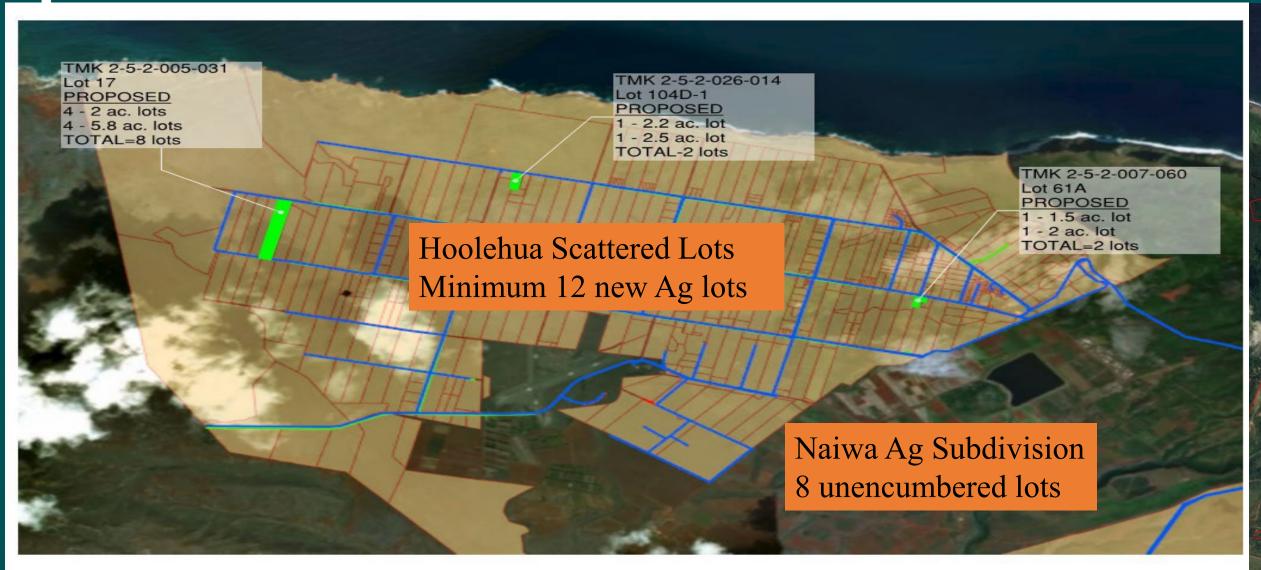

tial Development

#### La'i 'Ōpua Village 1

- RFP Development Agreement FY25
- Approximately 200 lots

#### La'i 'Ōpua Village 2

- RFP Development Agreement FY23
- Approximately 200 lots





#### Hanapepe Residence Lots, Phase 2



Phase 2 80 Residential Homestead lots

Final EA Oct. 2020 Designs at 90%

IFB early 2023

Princeville



#### Lanai Residence Lots Future Buildout



Offsite infrastructure Planning and Design for 75 new residential lots

Design Consultant Selection FY23



# Pu'unani Homestead Subdivision, Maui





# CENTRAL MAUI LAND ACQUISITION AND DEVELOPMENT





#### Keokea-Waiohuli, Maui





## Honokowai Subsistence Ag Lots Phase 1

Honokōwai Beneficiary Community Master Plan

50 Sub Ag Lots





#### **Villages of Leialii 1B**





# **Hoolehua Agricultural Lots**



**HO'OLEHUA VACANT LOTS** 



# **Kaupea, Phase 2**





## **East Kapolei, Oahu**





#### Mā'ili Residential Development





**Approximately 40 acres** 

Mixture of single-family lots and multi-family townhouses; approximately 250-340 units





#### **MAHALO**