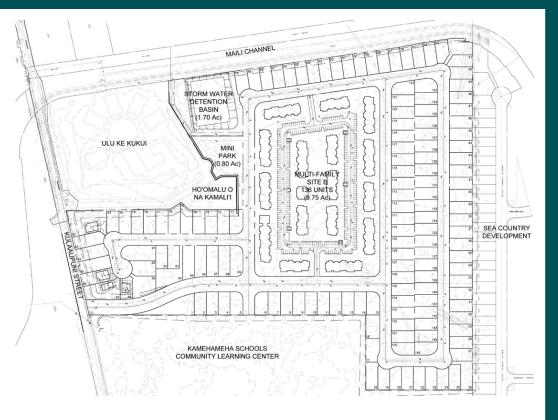

#### Mā'ili Residential Development

Approximately 40 acres 290 units 154 single-family lots

- 136 multi-family townhouses
- Construction: \$60,000,000