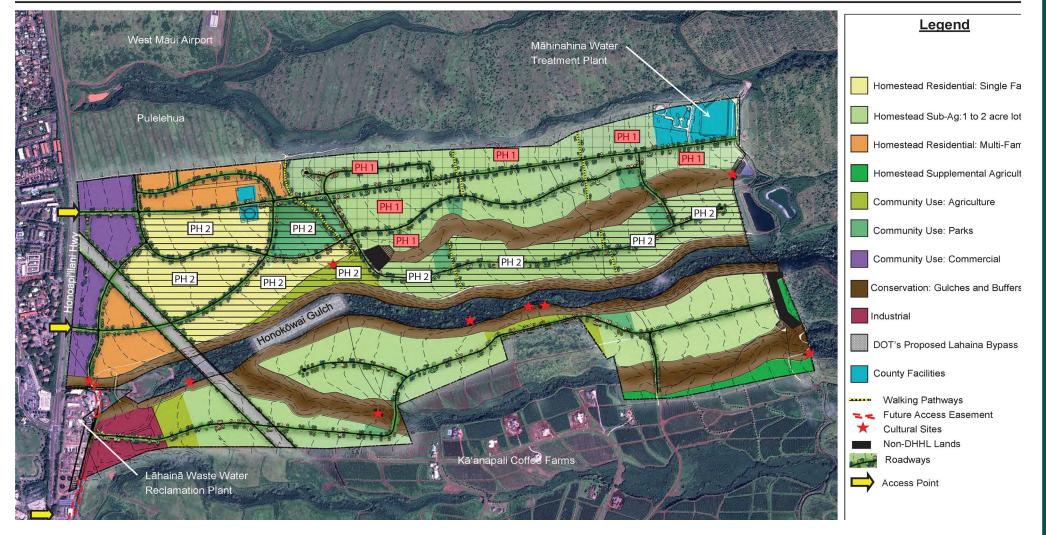

# Honokowai Subsistence Ag Lots Phase 1

#### Honokōwai Beneficiary Community Master Plan

#### 50 Sub Ag Lots Construction: \$5,000,000