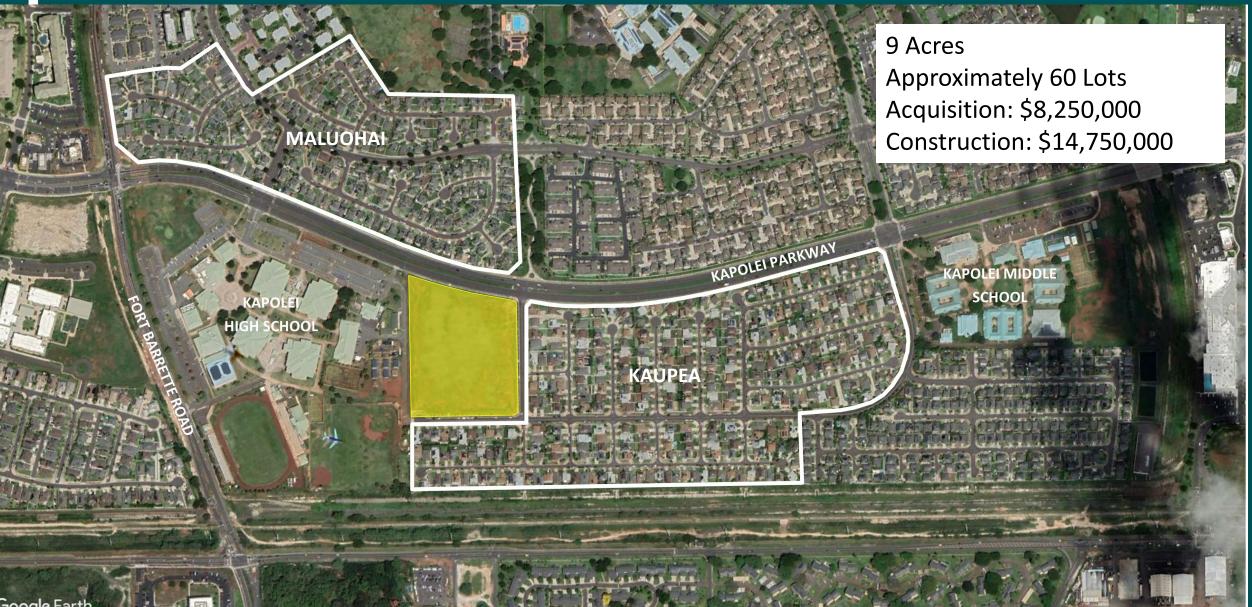

ent Agreement FY23
- \$44,000,000

#### La'i 'Ōpua Village 1

- Approximately 200 lots
- RFP Development Agreement FY25
- \$23,000,000



## Lanai Residence Lots Future Buildout



Offsite infrastructure planning and design for 75 new residential lots

Design: \$2,000,000

## Hoolehua Agricultural Lots



#### HO'OLEHUA VACANT LOTS

## Pu'unani Homestead Subdivision, Maui

#### **PU'UNANI HOMESTEAD SUBDIVISION**

TMK: (2) 3-5-002-002 Wailuku, Maui

#### Phase 1 Construction: \$17,500,000

LOWIN H

LAGE CENTER

**PU'UNANI** HOMESTEAD

47 acres

# Honokowai Subsistence Ag Lots Phase 1

#### Honokōwai Beneficiary Community Master Plan

#### 50 Sub Ag Lots Construction: \$5,000,000



# Villages of Leialii 1B



DEPARTMENT OF HAWAIIAN HOME LANDS - LAND DEVELOPMENT DIVISION

# Kaupea, Phase 2



## Kauluokahai Master-planned Community

Backbone Infrastructure Design: \$3,000,000 Construction: \$47,000,000 Kauluokahai II-A (multi-family rentals) Site-work Subsidy: \$14,000,000 Kauluokahai II-E (21.9 acres, 142 lots) \$21,000,000 Kauluokahai II-D (19.0 acres, 124 lots) \$18,000,000 Kauluokahai II-F (23.8 acres, 155 lots) \$23,000,000



#### Mā'ili Residential Development





Approximately 40 acres 290 units 154 single-family lots

- 136 multi-family townhouses
- Construction: \$60,000,000

# Former NOAA Site, Ewa Beach



## Hanapepe Residence Lots, Phase 2



## Anahola Kuleana Lot Settlement





### Statewide

Land / Project Acquisition: \$35,000,000 Project Financing / Partnerships: \$30,000,000



HAWAIIAN HOMES COMMISSION , DEPARTMENT OF HAWAIIAN HOME LANDS