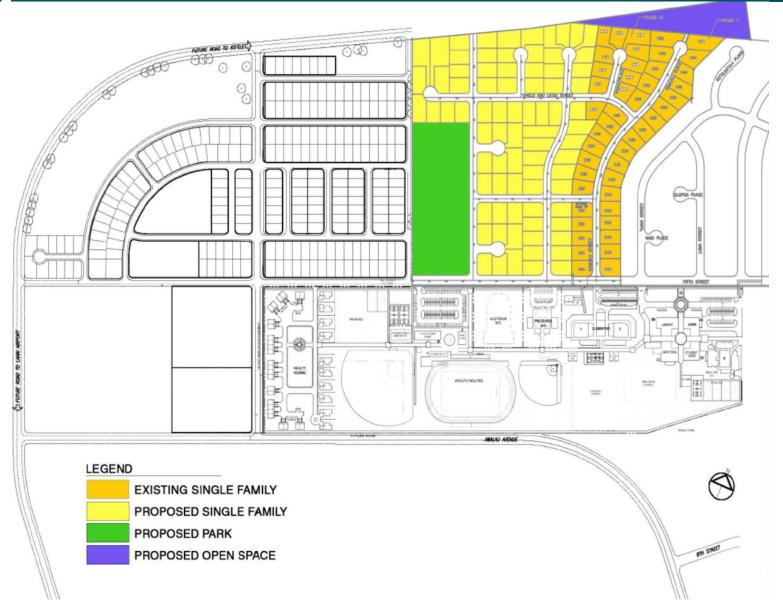

## Pu'unani Homestead Subdivision, Maui

#### **PU'UNANI HOMESTEAD SUBDIVISION**

TMK: (2) 3-5-002-002 Wailuku, Maui

#### Phase 1 Construction: \$17,500,000

LOWIN H

LAGE CENTER

**PU'UNANI** HOMESTEAD

47 acres