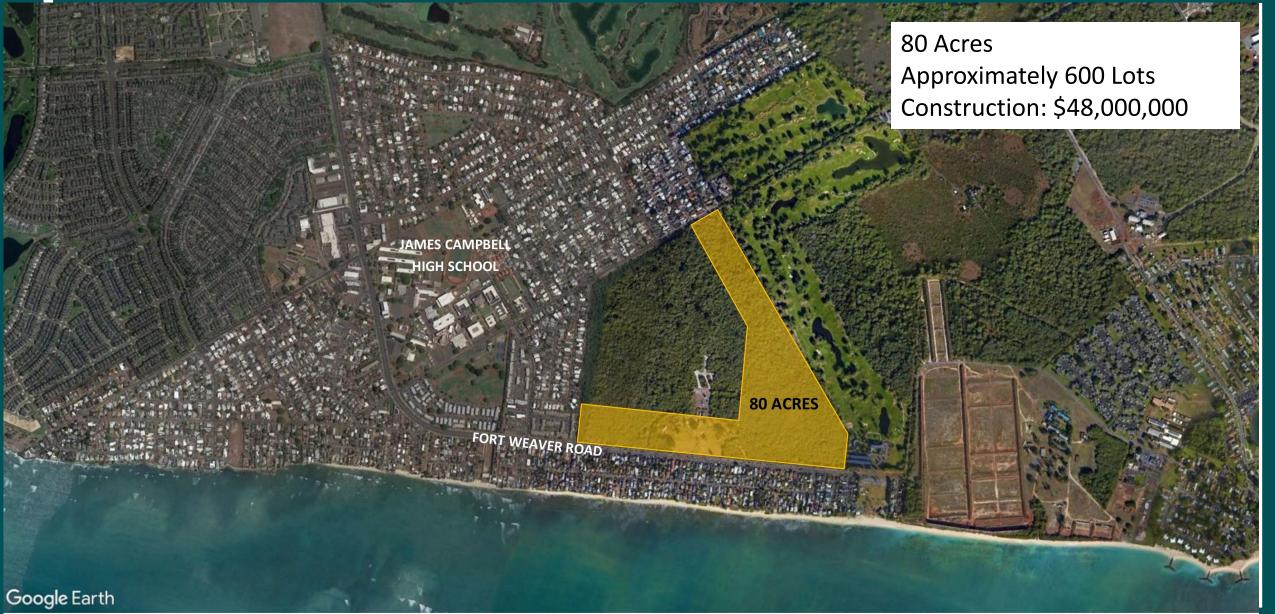

D

47 acres

# Honokowai Subsistence Ag Lots Phase 1

#### Honokōwai Beneficiary Community Master Plan

#### 50 Sub Ag Lots Construction: \$5,000,000



# Villages of Leialii 1B



DEPARTMENT OF HAWAIIAN HOME LANDS - LAND DEVELOPMENT DIVISION

# Kaupea, Phase 2



## Kauluokahai Master-planned Community

Backbone Infrastructure Design: \$3,000,000 Construction: \$47,000,000 Kauluokahai II-A (multi-family rentals) Site-work Subsidy: \$14,000,000 Kauluokahai II-E (21.9 acres, 142 lots) \$21,000,000 Kauluokahai II-D (19.0 acres, 124 lots) \$18,000,000 Kauluokahai II-F (23.8 acres, 155 lots) \$23,000,000



#### Mā'ili Residential Development





Approximately 40 acres 290 units 154 single-family lots

- 136 multi-family townhouses
- Construction: \$60,000,000

# Former NOAA Site, Ewa Beach



## Hanapepe Residence Lots, Phase 2



## Anahola Kuleana Lot Settlement





### Statewide

Land / Project Acquisition: \$35,000,000 Project Financing / Partnerships: \$30,000,000



HAWAIIAN HOMES COMMISSION , DEPARTMENT OF HAWAIIAN HOME LANDS