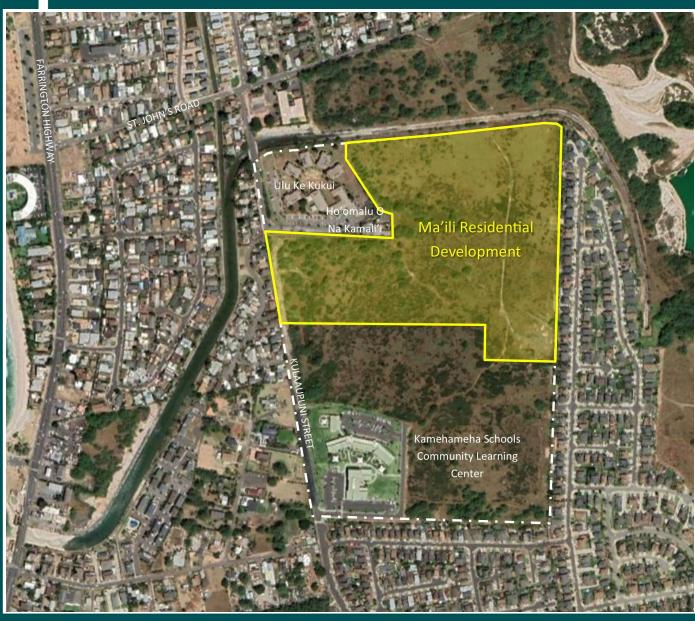

#### Mā'ili Residential Development

Approximately 40 acres 290 units 154 single-family lots

- 136 multi-family townhouses
- Construction: \$60,000,000