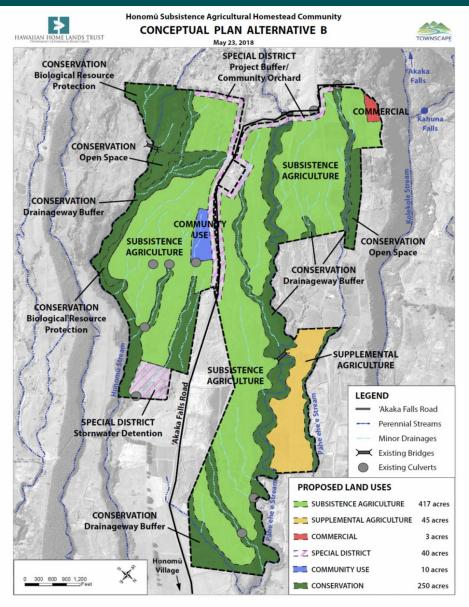

#### Hawaiian Homes Commission Special Meeting C-5 Act 279 Implementation Budget FY 2022-23 August 25, 2022

### Honomu Subsistence Ag Lots, Hawaii



#### Phase 2 (40 lots)

Design in progress Construction IFB FY24: \$6,000,000

#### Future La'i 'Ōpua Residential Development

#### La'i 'Ōpua Village 2

- Approximately 200 lots
- Includes N. Kona Water Development
- RFP Development Agreement FY23
- \$44,000,000

#### La'i 'Ōpua Village 1

- Approximately 200 lots
- RFP Development Agreement FY25
- \$23,000,000



## Lanai Residence Lots Future Buildout



Offsite infrastructure planning and design for 75 new residential lots

Design: \$2,000,000

## Hoolehua Agricultural Lots



#### HO'OLEHUA VACANT LOTS

## Pu'unani Homestead Subdivision, Maui

#### **PU'UNANI HOMESTEAD SUBDIVISION**

TMK: (2) 3-5-002-002 Wailuku, Maui

#### Phase 1 Construction: \$17,500,000

LOWIN H

LAGE CENTER

**PU'UNANI** HOMESTEAD

47 acres

# Honokowai Subsis