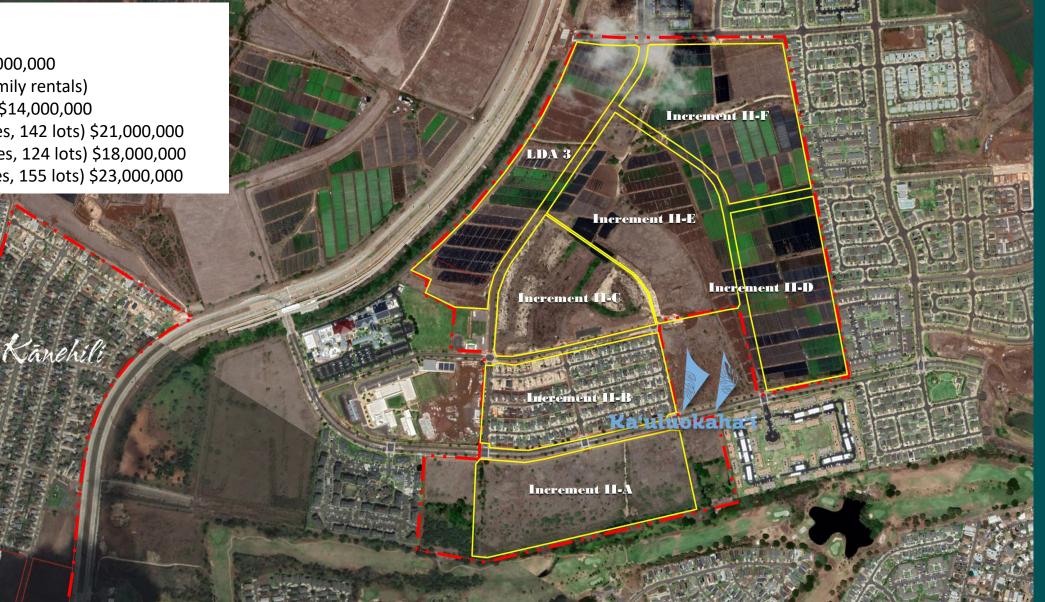

## Kauluokahai Master-planned Community

Backbone Infrastructure Design: \$3,000,000 Construction: \$47,000,000 Kauluokahai II-A (multi-family rentals) Site-work Subsidy: \$14,000,000 Kauluokahai II-E (21.9 acres, 142 lots) \$21,000,000 Kauluokahai II-D (19.0 acres, 124 lots) \$18,000,000 Kauluokahai II-F (23.8 acres, 155 lots) \$23,000,000