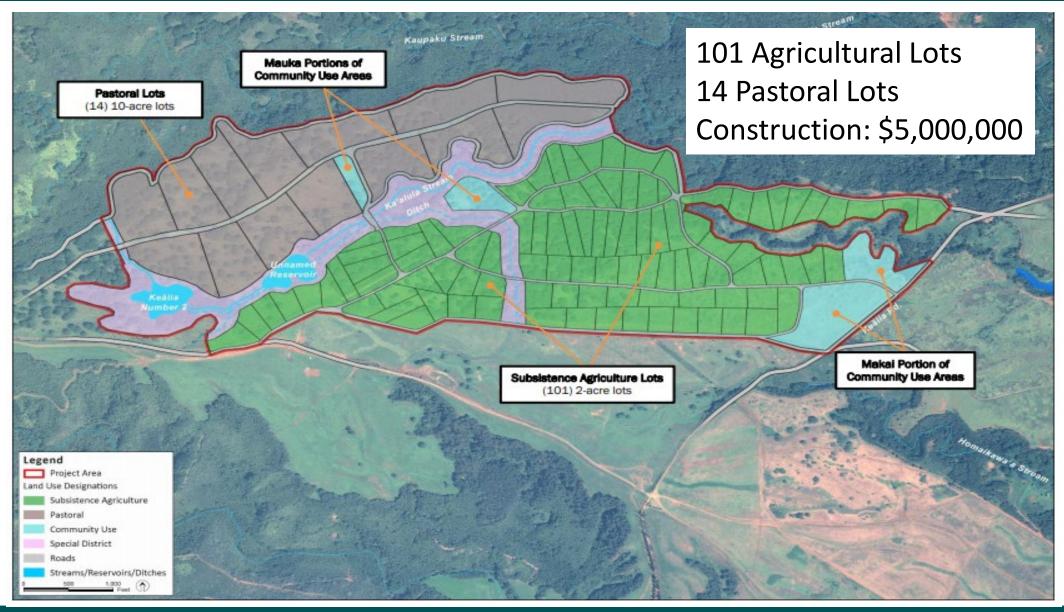

### Honomu Subsistence Ag Lots, Hawaii

#### Phase 2 (40 lots)

Design in progress Construction IFB FY24: \$6,000,000