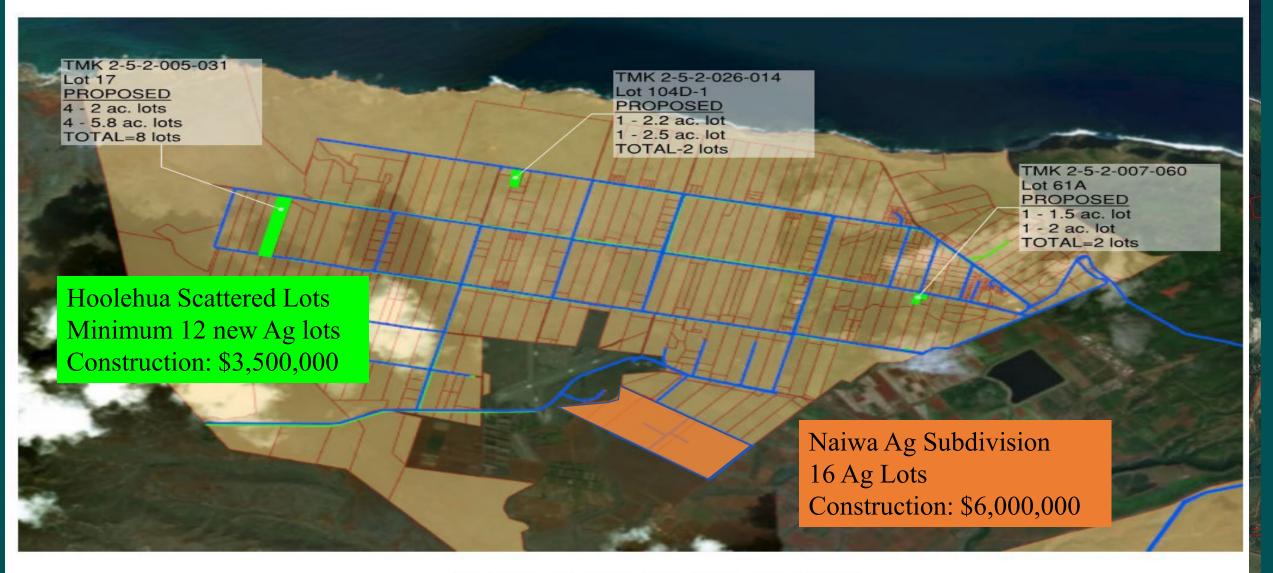

#### Hawaiian Homes Commission Special Meeting C-5 Act 279 Implementation Budget FY 2022-23 August 25, 2022

### Honomu Subsistence Ag Lots, Hawaii



#### Phase 2 (40 lots)

Design in progress Construction IFB FY24: \$6,000,000

#### Future La'i 'Ōpua Residential Development

#### La'i 'Ōpua Village 2

- Approximately 200 lots
- Includes N. Kona Water Development
- RFP Development Agreement FY23
- \$44,000,000

#### La'i 'Ōpua Village 1

- Approximately 200 lots
- RFP Development Agreement FY25
- \$23,000,000



## Lanai Residence Lots Future Buildout



Offsite infrastructure planning and design for 75 new residential lots

Design: \$2,000,000

## Hoolehua Agricultural Lots



#### HO'OLEHUA VACANT LOTS

## Pu'unani Homestead Subdivision, Maui

#### **PU'UNANI HOMESTEAD SUBDIVISION**

TMK: (2) 3-5-002-002 Wailuku, Maui

#### Phase 1 Construction: \$17,500,000

LOWIN H

LAGE CENTER

**PU'UNANI** HOMESTEAD

47 acres

# Honokowai Subsistence Ag Lots Phase 1

#### Honokōwai Beneficiary Community Master Plan

#### 50 Sub Ag Lots Construction: \$5,000,000



# Villages of Leialii 1B



DEPARTMENT OF HAWAIIAN HOME LANDS - LAND DEVELOPMENT DIVISION

# Kaupea, Phase 2



## Kauluokahai Master-planned Community

Backbone Infrastructure Design: \$3,000,000 Construction: \$47,000,000 Kauluokahai II-A (multi-family rentals) Site-work Subsidy: \$14,000,000 Kauluokahai II-E (21.9 acres, 142 lots) \$21,000,000 Kauluokahai II-D (19.0 acres, 124 lots) \$18,000,000 Kauluokahai I