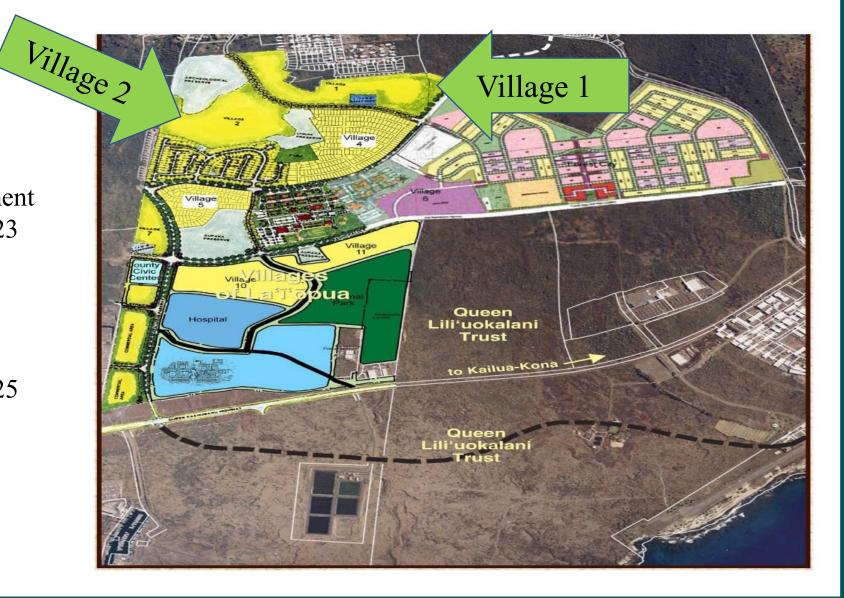

#### Future La'i 'Ōpua Residential Development

#### La'i 'Ōpua Village 2

- Approximately 200 lots
- Includes N. Kona Water Development
- RFP Development Agreement FY23
- \$44,000,000

#### La'i 'Ōpua Village 1

- Approximately 200 lots
- RFP Development Agreement FY25
- \$23,000,000