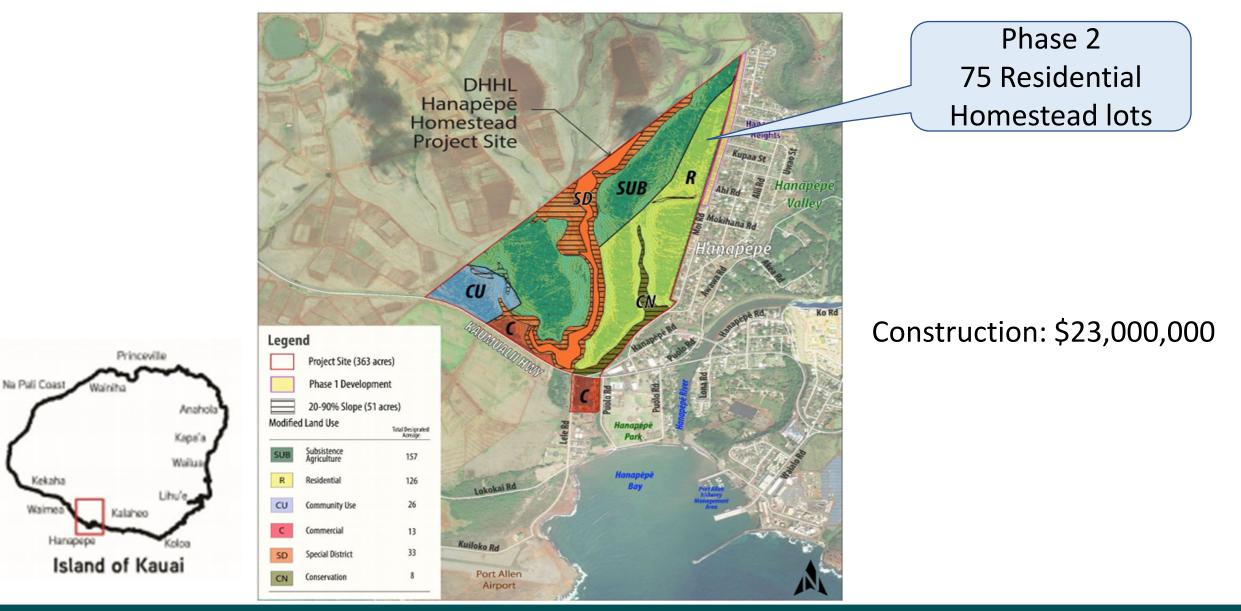

Lots Phase 1

#### Honokōwai Beneficiary Community Master Plan

#### 50 Sub Ag Lots Construction: \$5,000,000



# Villages of Leialii 1B



DEPARTMENT OF HAWAIIAN HOME LANDS - LAND DEVELOPMENT DIVISION

# Kaupea, Phase 2



## Kauluokahai Master-planned Community

Backbone Infrastructure Design: \$3,000,000 Construction: \$47,000,000 Kauluokahai II-A (multi-family rentals) Site-work Subsidy: \$14,000,000 Kauluokahai II-E (21.9 acres, 142 lots) \$21,000,000 Kauluokahai II-D (19.0 acres, 124 lots) \$18,000,000 Kauluokahai II-F (23.8 acres, 155 lots) \$23,000,000



#### Mā'ili Residential Development





Approximately 40 acres 290 units 154 single-family lots

- 136 multi-family townhouses
- Construction: \$60,000,000

# Former NOAA Site, Ewa Beach



## Hanapepe Residence Lots, Phase 2



## Anahola Kuleana Lot Settlement





### Statewide

Land / Project Acquisition: \$35,000,000 Project Financing / Partnerships: \$30,000,000



HAWAIIAN HOMES COMMISSION , DEPARTMENT OF HAWAIIAN HOME LANDS