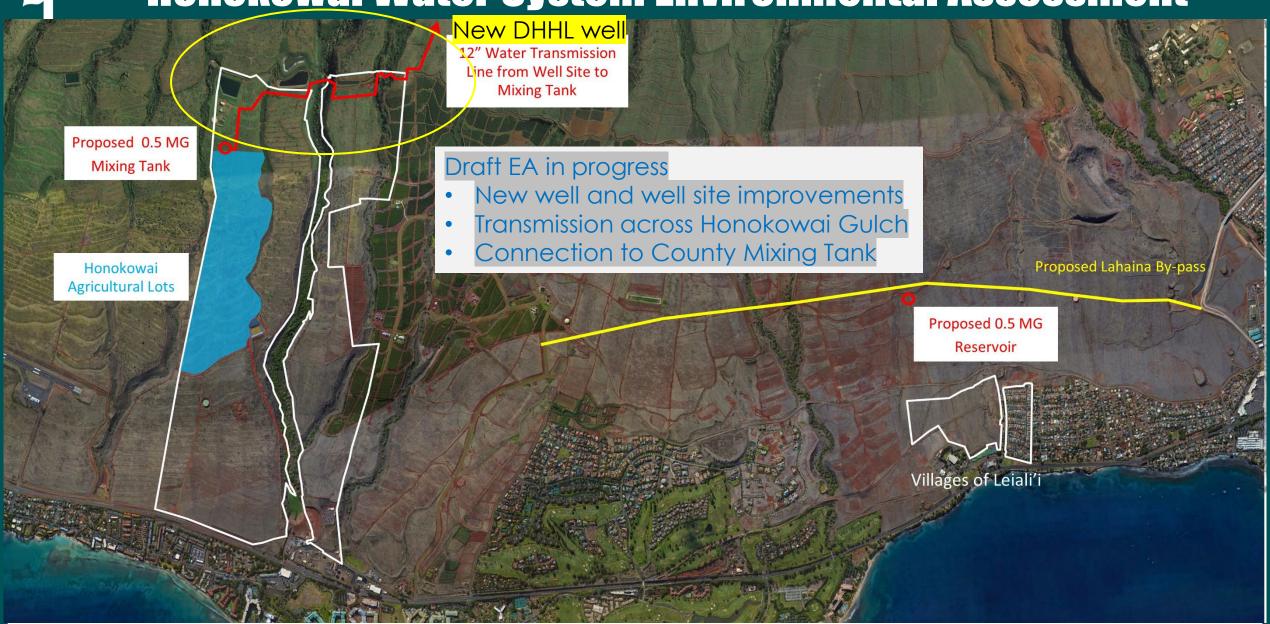

# West Maui Project Updates

LAND DEVELOPMENT DIVISION Item E-5 (FOR INFORMATION ONLY) September 19-20, 2022



#### Island of Maui

West Maui Focus





## Honokowai – Villages of Leiali'i





#### Honokowai Masterplan Final Environmental Assessment





# Honokowai Subsistence Ag Lots





### Honokowai Water System Environmental Assessment





#### Villages of Leialii 1B Development





### Villages of Leiali'i 1-B Development

#### Village 1-B Increment 1:

 86 single-family residential lots

#### Village 1-B Increment 2:

 95 single-family residential lots

#### Or,

- 164 Multi-family townhouse units
- Requires construction of new water storage tank at higher elevation

DHHL will seek development proposals following the publication of Final Environmental Assessment





### HHFDC Proposed Transfer of Villages of Leiali'i to DHHL





### HHFDC Proposed Transfer of Villages of Leiali'i to DHHL





#### Mahalo



DEPARTMENT OF HAWAIIAN HOME LANDS

www.dhhl.hawaii.gov