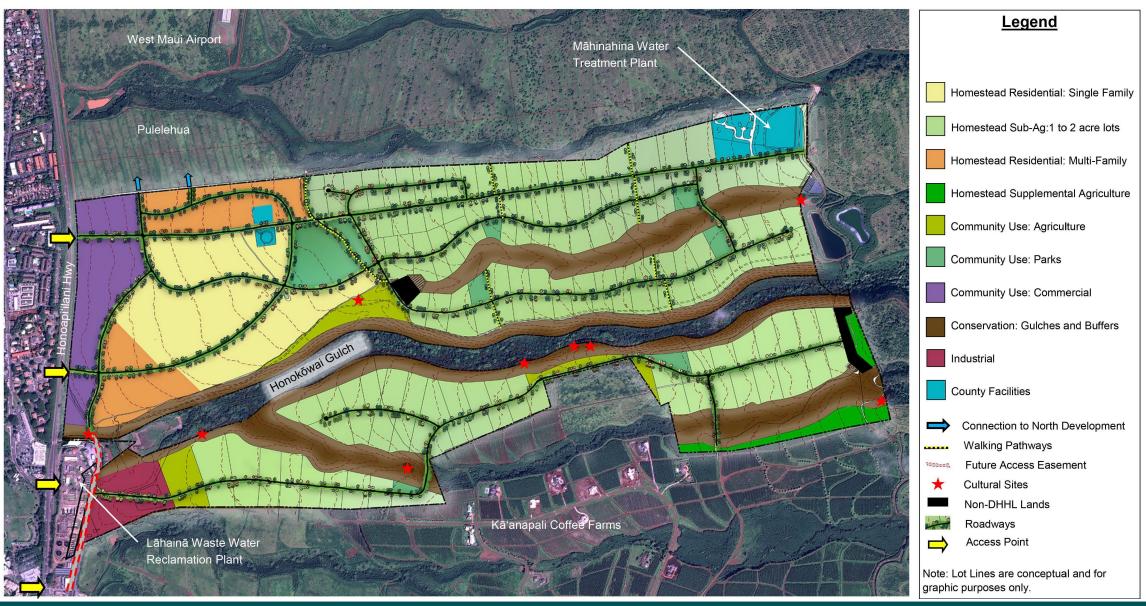

# West Maui Project Updates

LAND DEVELOPMENT DIVISION Item E-5 (FOR INFORMATION ONLY) September 19-20, 2022



#### Island of Maui

West Maui Focus





## Honokowai – Villages of Leiali'i





#### Honokowai Masterplan Final Environmental Assessment





# Honokowai Subsistence Ag Lots





### Honokowai Water System Environmental Assessment





#### Villages of Leialii 1B Development





### Villages of Leiali'i 1-B Development

#### Village 1-B Increment 1:

 86 single-family residential lots

#### Village 1-B Increment 2:

 95 single-family residential lots

#### Or,

- 164 Multi-family townhouse units
- Requires construction of new water storage tank at higher elevation

DHHL will seek development proposals following the publication of Final Environmental Assessment





### HHFDC Proposed Transfer of Villages of Leiali'i to DHHL





### HHFDC Proposed Transfer of Villages of Leiali'i to DHHL





#### Mahalo



DEPARTMENT OF HAWAIIAN HOME LANDS

www.dhhl.hawaii.gov