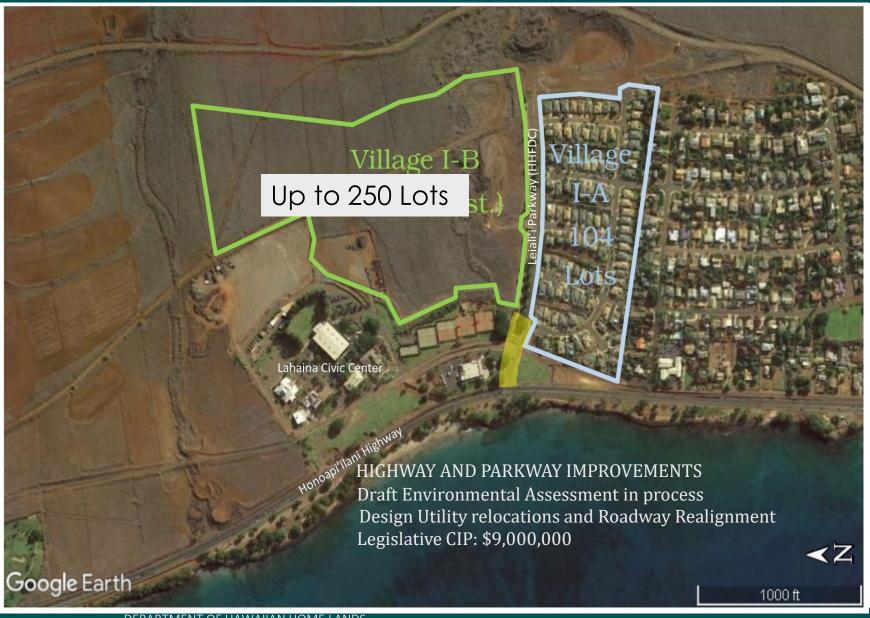

#### Village 1-B Increment 1:

 86 single-family residential lots

#### Village 1-B Increment 2:

 95 single-family residential lots

#### Or,

- 164 Multi-family townhouse units
- Requires construction of new water storage tank at higher elevation

DHHL will seek development proposals following the publication of Final Environmental Assessment