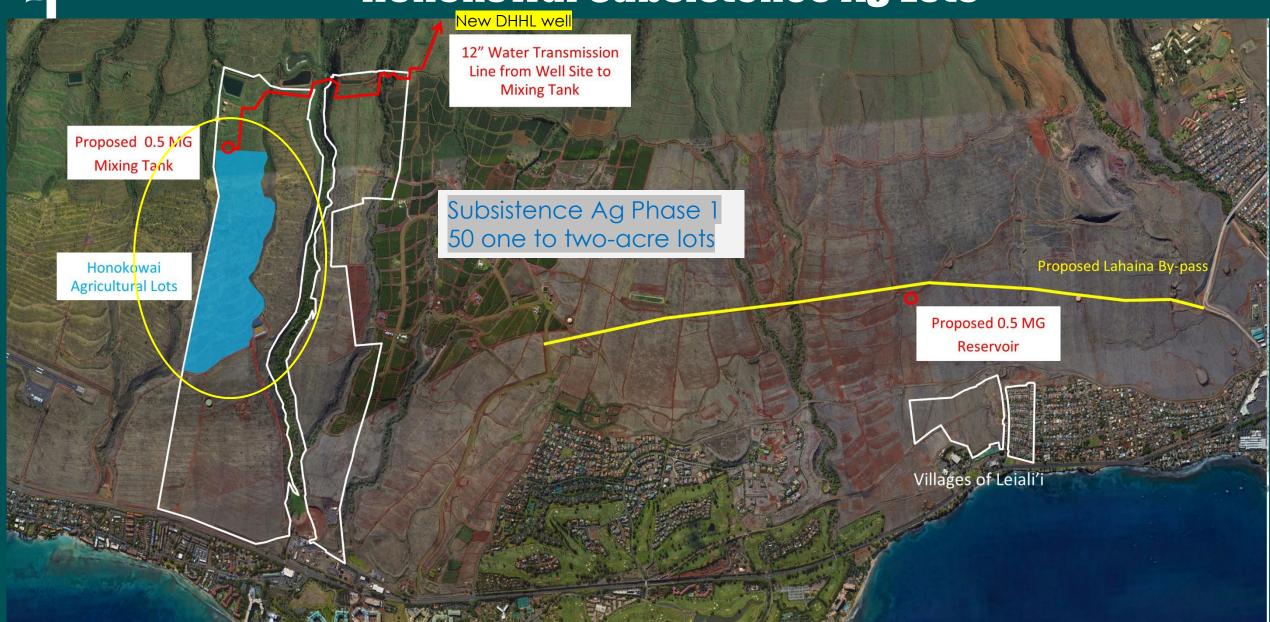

# West Maui Project Updates

LAND DEVELOPMENT DIVISION Item E-5 (FOR INFORMATION ONLY) September 19-20, 2022



#### Island of Maui

West Maui Focus





## Honokowai – Villages of Leiali'i





#### Honokowai Masterplan Final Environmental Assessment





# Honokowai Subsistence Ag Lots





### Honokowai Water System Environmental Assessment





#### Villages of Leialii 1B Development





### Villages of Leiali'i 1-B Development

#### Village 1-B Increment 1:

 86 single-family residential lots

#### Village 1-B Increment 2:

 95 single-family residential lots

#### Or,

- 164 Multi-family townhouse units
- Requires construction of new water storage tank at higher elevation

DHHL will seek development proposals following the publication of Final Environmental Assessment





### HHFDC Proposed Transfer of Villages of Leiali'i to DHHL





### HHFDC Proposed Transfer of Villages of Leiali'i to DHHL





#### Mahalo



DEPARTMENT OF HAWAIIAN HOME LANDS

www.dhhl.hawaii.gov