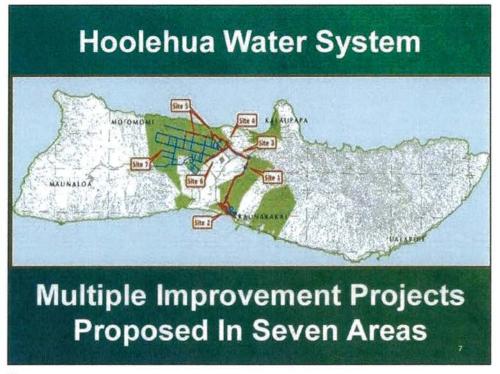

C Items H-1 and H-2, November 2018

1

3



4

THHY



# Anahola Farm Lots Water System improvements — Need for Project

- > Aging infrastructure
  - > 0.5 MG steel storage tank has reached its useful life
  - Replace distribution lines, meters, backflow preventers, fire hydrants
- ➤ Inconsistent water pressure
- Improve system safety and security
  - ➤ Emergency inter-tie with County water system is highly vulnerable to vandalism

5

## Anahola Farm Lots Water System Improvements - Project Objectives

- Increase operational efficiencies and system reliability
- > Address water pressure issues
- Repair/replace system components including distribution lines, fire hydrants, water meters and backflow preventers
- > Improve system safety and security

Project estimated cost = \$13 million

6



## Hoolehua Water System improvements Need for Project

- ➤ Aging infrastructure
- >Low water pressure
- > Un-accounted for water due to leaks
- > High energy costs to run the well pumps
- System components are inaccessible 24/7
- System is vulnerable to vandalism
- Maintenance building is inadequate to store water system equipment and supplies

٥

## **Project Objectives**

- Increase operational efficiencies and system reliability
- > Reduce energy costs
- > Achieve 24/7 access to system components
- > Address water pressure issues
- > Repair/replace system components
- > Increase fire protection
- > Improve system safety and security

Project estimated cost = \$31.3 million

9

## US Department of Agriculture Water Environment Program

- Provides funding for clean and reliable drinkin