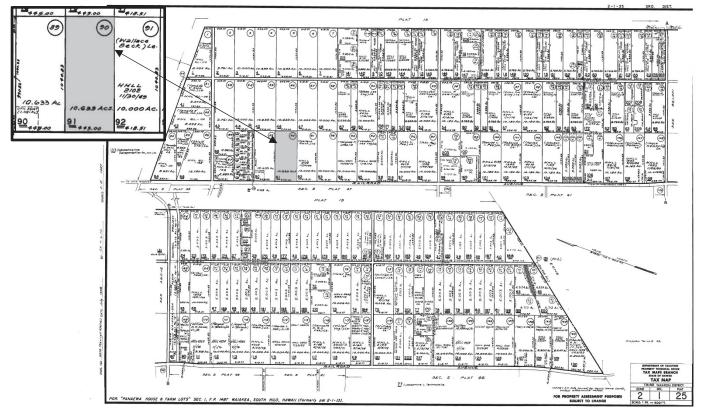

#### Land Management Division

- F-1 Approval to Amend Right of Entry Permit No. 482, Keaukaha Pana'ewa Community Alliance, Waiakea, S. Hilo, Island of Hawaii, TMK: (3) 2-1-025:091
- F-2 Approval to Issuance of License to Kanuikapono Public Charter School, Anahola, Island of Kaua'i, TMK No.: (4) 4-8-003:019 (por.)