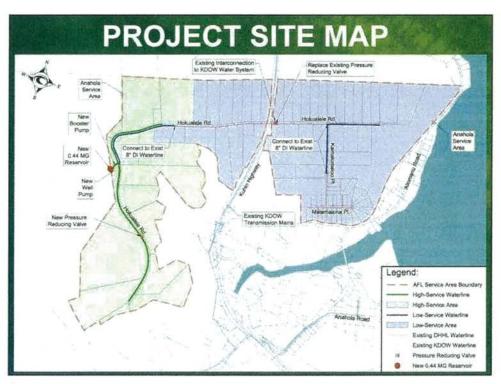

r Agreement (PPA), which is still in negotiations.

Plan B - if the PPA falls through, DHHL proposes to seek HHC approval to amend the LDD Development budget to add in an estimated \$5M





## **Workshop Agenda**

- I. Introduction and Background
- II. Ho'olehua water improvements project
- III. Anahola water improvements project
- IV. US Department of Agriculture WEP project financing
  - a. Grant Set-Aside funds
  - b. Benefits and Challenges
- V. Next Steps

2

## **Introduction and Background**

- Major capital improvements needed for DHHL water systems – Ho'olehua (Moloka'i) and Anahola (Kaua'i)
- In 2016 and 2018, DHHL was awarded over \$28M in federal grant and loan funds
- DHHL committed to provide a contribution of over \$16M

Refer to HHC Items H-1 and H-2, November 2018

1

3



4

THHY



# Anahola Farm Lots Water System improvements — Need for Project

- > Aging infrastructure
  - > 0.5 MG steel storage tank has reached its useful life
  - Replace distribution lines, meters, backflow preventers, fire hydrants
- ➤ Inconsistent water pressure
- Improve system safety and security
  - ➤ Emergency inter-tie with County water system is highly vulnerable to vandalism

5

## Anahola Farm Lots Water System Improvements - Project Objectives

- Increase operational efficiencies and system reliability
- > Address water pressure issues
- Repair/replace system components including distribution lines, fire hydrants, water meters and backflow preventers
- > Improve system safety and security

Project estimated cost = \$13 million

6



## Hoolehua Water System improvements Ne