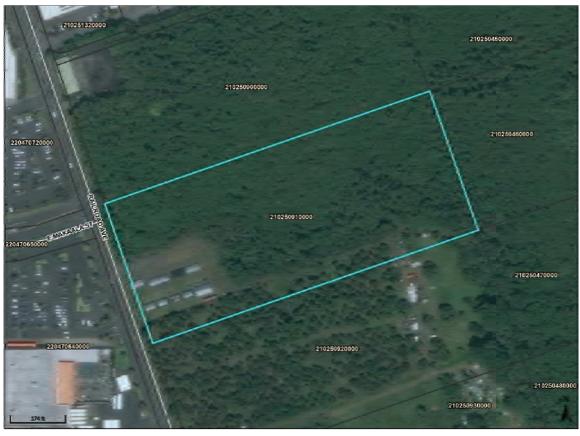

|
| PEthted Name of Notary                  | The same of the sa |





Exhibit "B" Item No. F-1

### **PURPOSE OF APPLICATION**

The Hawaiian Homes Commission Act (HHCA) Section 204(2) and 207(c) authorizes DHHL to dispose of lands for non-homesteading purposes on the same terms, conditions, restrictions, and uses applicable to the disposition of public lands as provided in Hawaii Revised Statutes (HRS) Chapter 171. HRS 171-43.1 authorizes DHHL to dispose of lands to eleemosynary organizations by direct negotiation without requiring a competitive solicitation process.

Per HRS 171-43.1, eleemosynary organizations must be certified to be tax exempt under sections 501(c)(1) or 501(c)(3) of the Internal Revenue Code of 1986, as amended. The lands shall be used by such eleemosynary organizations for the purposes for which their charter was issued and for which