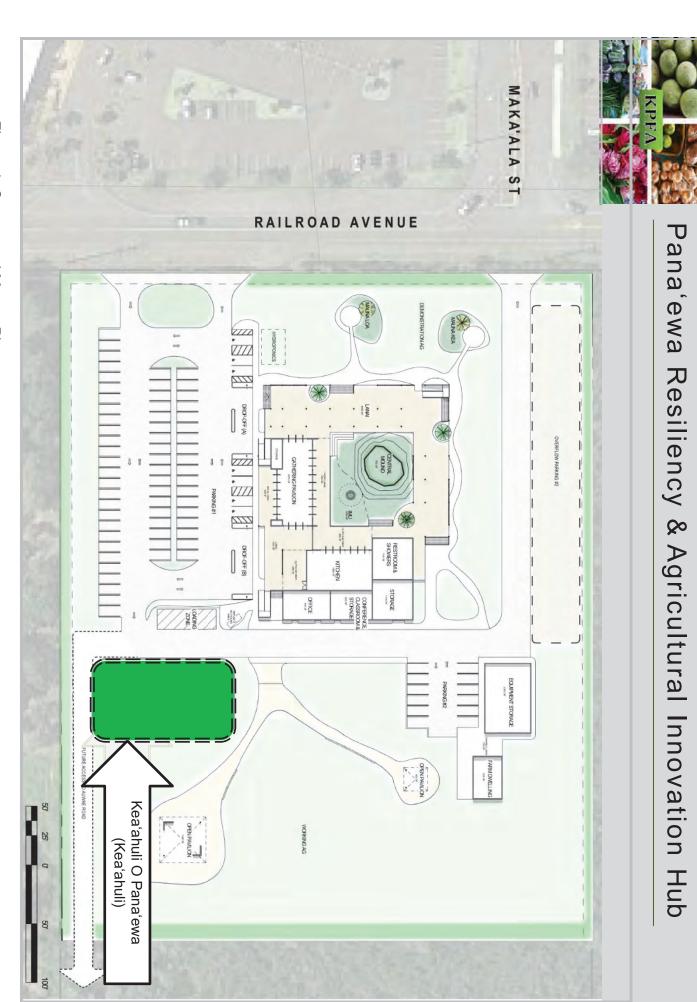

The proposed conceptual masterplan is consistent with DHHL land use designations as well as State and County zoning. With consultant G70, KPFA will complete an environmental assessment and preliminary engineering plan by late fall or early summer 2023.

The KPFA Pana'ewa Hub Program DNA embodies resiliency through central components, including a central mound or piko, lumi pavilions, lifted lanai and agricultural sites encompassing the site. The pavilions will be designed as flexible spaces that can accommodate a range of agricultural, cultural, and educational programs. Through community-run programming and services, the Resilience & Agricultural Innovation Hub will further the community's vision of becoming a sovereign and thriving people acting in guardianship of their own pu'uhonua.



Figure 1. Conceptual Master Plan

### Exhibit B 2017-2022 KPFA Programs

# PANA'EWA HUB REPORT: 2017-2022

Prepared by Justine Kamelamela for the Keaukaha Pana'ewa Farmers Association



## PH 2017 - PRESENT

| YEAR  | PARTICIPANTS | NATIVE<br>HAWAIIAN | DHHL LESSEE | DHHL LESSEE VOLUNTEER(S) | TOTAL<br>VOLUNTEER<br>HRS |
|-------|--------------|--------------------|-------------|--------------------------|---------------------------|
| 2017  | 832          | 208                | 208         | 728                      | 2080                      |
| 2018  | 888          | 252                | 251         | 737                      | 2109                      |
| 2019  | 965          | 231                | 228         | 714                      | 2105.5                    |
| 2020  | 3627